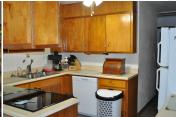

# 710 College Ave.

Goodland, KS

**5** 

 $rac{1}{2}$  2½

**2,656** 

**Listing #14465** 

Take a look! This ranch style home has lots to offer. Great family home! Main floor boasts a large living room, dining room, kitchen with plenty of storage including a pantry, laundry room with adjoining bath, three bedrooms and bath with large walk in shower. The basement is finished with a family room, two non-conforming bedrooms, bath with shower, extra storage room that has plumbing hook ups that could be an additional kitchen. Steel siding, newer windows, central heat and air, single car attached garage and extra parking slab that can accommodate a camper or boat. Outside you'll find a fenced back yard, cover patio, enclosed porch with hot tub, 12 x 32 storage building with swamp cooler and electricity plus another 10 x 12 garden storage building.

# 1st Level

Bath 1 : 9 x 7 Bath 2 : 6 x 5.6

Bedroom 1:15 x 10.8 Bedroom 2:12 x 10 Bedroom 3:11.8 x 9

Dining Room: 11.8 x 11.8 Kitchen: 11.6 x 9.6 Living Room: 24 x 15 Utility Room: 10 x 5.6