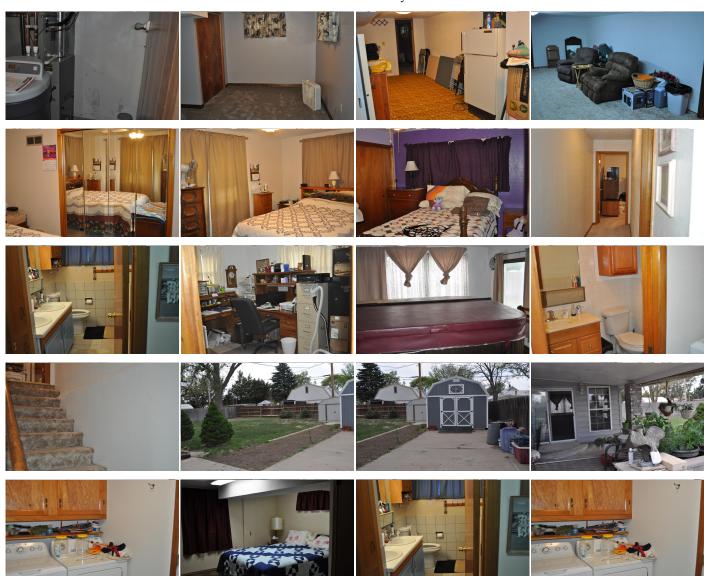

# 710 College Ave.

Goodland, KS

**5** 

 $rac{1}{2}$  2½

**2,656** 

**Listing #14465** 

Take a look! This ranch style home has lots to offer. Great family home! Main floor boasts a large living room, dining room, kitchen with plenty of storage including a pantry, laundry room with adjoining bath, three bedrooms and bath with large walk in shower. The basement is finished with a family room, two non-conforming bedrooms, bath with shower, extra storage room that has plumbing hook ups that could be an additional kitchen. Steel siding, newer windows, central heat and air, single car attached garage and extra parking slab that can accommodate a camper or boat. Outside you'll find a fenced back yard, cover patio, enclosed porch with hot tub, 12 x 32 storage building with swamp cooler and electricity plus another 10 x 12 garden storage building.

**Type:** Single Family Res.

Style: Ranch Year Built: 1968

☑ Patio, Covered Patio, Porch

☑ Privacy Fence

Price/Sq.Ft.: \$74.36 Lot Size: 0.24 Acres

**Lot Dimentions:** 75 X 140

☑ 1 Car Garage

☑ Storage Building

# 1st Level

Bath 1 : 9 x 7 Bath 2 : 6 x 5.6

Bedroom 1:15 x 10.8 Bedroom 2:12 x 10 Bedroom 3:11.8 x 9

Dining Room: 11.8 x 11.8 Kitchen: 11.6 x 9.6 Living Room: 24 x 15 Utility Room: 10 x 5.6

#### **Basement Level**

Bath 3 : 11.6 x 6.6 Bedroom 4 : 15 x 11 Bedroom 5 : 15 x 14

Den: 27 x 11

Family Room: 25 x 15