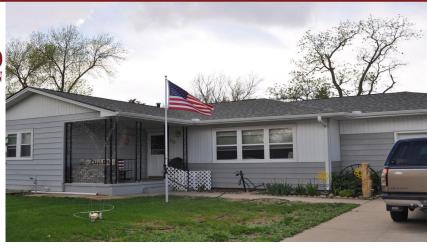

# 710 College Ave.

Goodland, KS

**5** 

 $rac{1}{2}$  2½

**2,656** 

**Listing #14465** 

Take a look! This ranch style home has lots to offer. Great family home! Main floor boasts a large living room, dining room, kitchen with plenty of storage including a pantry, laundry room with adjoining bath, three bedrooms and bath with large walk in shower. The basement is finished with a family room, two non-conforming bedrooms, bath with shower, extra storage room that has plumbing hook ups that could be an additional kitchen. Steel siding, newer windows, central heat and air, single car attached garage and extra parking slab that can accommodate a camper or boat. Outside you'll find a fenced back yard, cover patio, enclosed porch with hot tub, 12 x 32 storage building with swamp cooler and electricity plus another 10 x 12 garden storage building.

**Type:** Single Family Res.

Style: Ranch Year Built: 1968

☑ Patio, Covered Patio, Porch

☑ Privacy Fence

Price/Sq.Ft.: \$74.36 Lot Size: 0.24 Acres

**Lot Dimentions:** 75 X 140

☑ 1 Car Garage

☑ Storage Building