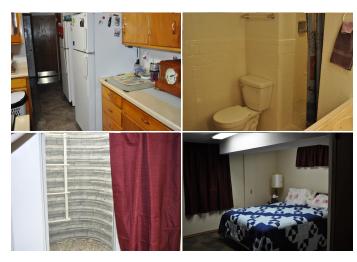

# 710 College Ave.

Goodland, KS

**5** 

 $rac{1}{2}$  2½

**2,656** 

**Listing #14465** 

Take a look! This ranch style home has lots to offer. Great family home! Main floor boasts a large living room, dining room, kitchen with plenty of storage including a pantry, laundry room with adjoining bath, three bedrooms and bath with large walk in shower. The basement is finished with a family room, two non-conforming bedrooms, bath with shower, extra storage room that has plumbing hook ups that could be an additional kitchen. Steel siding, newer windows, central heat and air, single car attached garage and extra parking slab that can accommodate a camper or boat. Outside you'll find a fenced back yard, cover patio, enclosed porch with hot tub, 12 x 32 storage building with swamp cooler and electricity plus another 10 x 12 garden storage building.

# 1st Level

Bath 1 : 9 x 7 Bath 2 : 6 x 5.6

Bedroom 1:15 x 10.8 Bedroom 2:12 x 10 Bedroom 3:11.8 x 9

Dining Room: 11.8 x 11.8 Kitchen: 11.6 x 9.6 Living Room: 24 x 15 Utility Room: 10 x 5.6

#### **Basement Level**

Bath 3 : 11.6 x 6.6 Bedroom 4 : 15 x 11 Bedroom 5 : 15 x 14

Den: 27 x 11

Family Room: 25 x 15