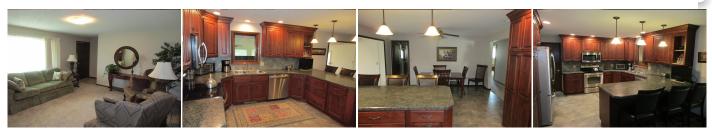

If you are looking for that perfect home, do not pass up this 4 Bedroom, 3 Bath, Ranch style home. Newly remodeled kitchen has Crestwood Cabinets, big sunroom looking out over the large patio area, nice sized bedrooms, with 2 car attached garage. Upgrades include: newer window, newer paint, and Malarkey shingles. Nice quiet neighborhood. Bring your family, furniture, clothes and move right in.0136 to set up your personal tour of this fabulous property.

## Room Sizes: 1<sup>st</sup> Level

 Bath 1 : 8 x 8

 Bath 2 : 8 x 4.5

 Bedroom 1 : 22 x 10.5

 Bedroom 2 : 10 x 13

 Dining Room : 13 x 8

 Family Room : 15 x 24

 Kitchen : 15 x 13