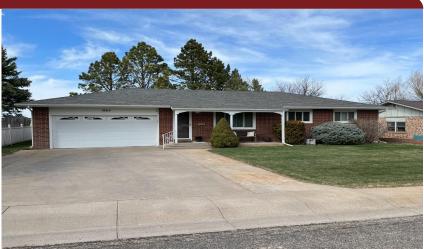

If you are looking for that perfect home, do not pass up this 4 Bedroom, 3 Bath, Ranch style home. Newly remodeled kitchen has Crestwood Cabinets, big sunroom looking out over the large patio area, nice sized bedrooms, with 2 car attached garage. Upgrades include: newer window, newer paint, and Malarkey shingles. Nice quiet neighborhood. Bring your family, furniture, clothes and move right in.0136 to set up your personal tour of this fabulous property.

**Type:** Single Family Res. **Style:** Ranch **Year Built:** 1975

✓ Patio, Deck, Porch
 ✓ Privacy Fence

Price/Sq.Ft.: \$99.34 Lot Size: 0.24 Acres Lot Dimentions: 80x130

☑ 2 Car Garage

Heating: Gas, Central Heat Cooling: Central Air/Refrig Taxes: \$3,420.40