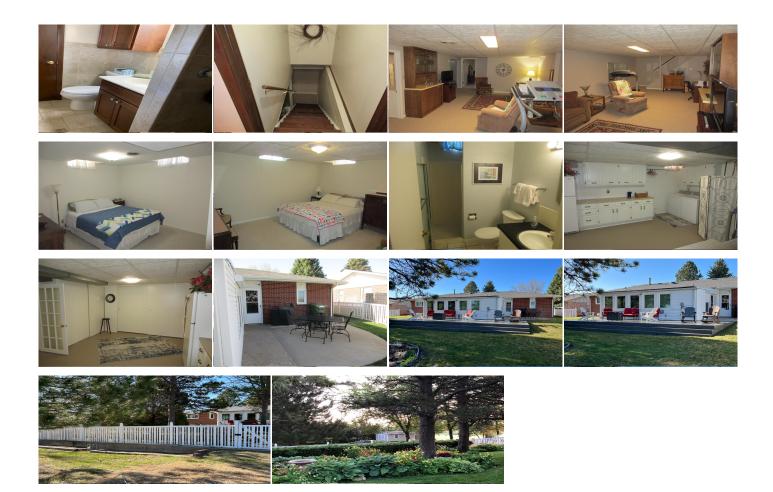

 Living Room : 14 x 14.5

 Basement Level

 Bath 3 : 9 x 5

 Bedroom 4 : 13 x 11

 Bedroom 2 : 23 x 13.5

 Utility Room : 26.5 x 13

**Appliances Included:** 

Dishwasher Garbage Disposal Refrigerator Range Oven Hood Ceiling Fans Window Coverings Hot Water Heater Other 1