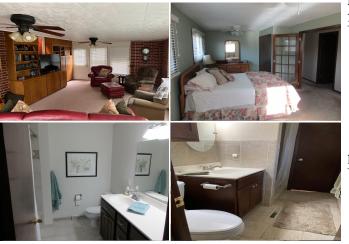

## Room Sizes: 1<sup>st</sup> Level

 Bath 1 : 8 x 8

 Bath 2 : 8 x 4.5

 Bedroom 1 : 22 x 10.5

 Bedroom 2 : 10 x 13

 Dining Room : 13 x 8

 Family Room : 15 x 24

 Kitchen : 15 x 13

 Living Room : 14 x 14.5

 Basement Level

 Bath 3 : 9 x 5

 Bedroom 4 : 13 x 11

 Bedroom 2 : 23 x 13.5

 Utility Room : 26.5 x 13

**Appliances Included:** 

Dishwasher Garbage Disposal Refrigerator Range Oven Hood Ceiling Fans Window Coverings Hot Water Heater Other 1