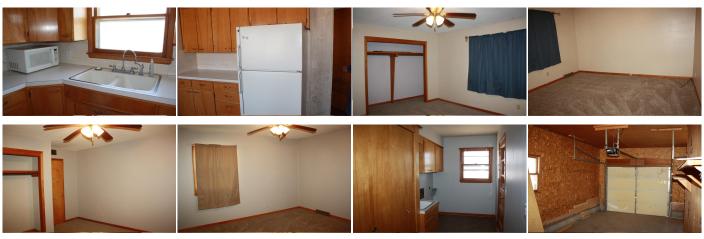

## 307 South Elk Ave.

Oberlin, KS

**四**2

 $\rightleftharpoons 1$ 

**1.300** 

**Listing #14451** 

\$75,000

This two-bedroom, one bath ranch style home sits on a smaller corner lot, so less mowing is required. There is an outside garden shed. The living room has a spalted pine feature wall and vinyl plank flooring. Both bedrooms are larger and have newer carpet. There are several built-in linen closets and storage areas in this house. The bathroom has a newer tub shower surround and toilet. There is a separate laundry room with additional storage that opens to the attached garage. The kitchen has plenty of cabinetry and kitchen appliances are included (refrigerator, wall oven, electric cooktop, and microwave). The garage has plenty of work space and extra storage. The house includes a water softener.

**Taxes:** \$2022 TAXES WERE 899.72

☑ City Water ☑ Sewer City

Room Sizes: 1<sup>st</sup> Level

Bath 1: 7.42 x 7

Bedroom 1: 16.5 x 12.83 Bedroom 2: 13.66 x 12.75

Kitchen: 17.33 x 10.17 Living Room: 21.33 x 12.83