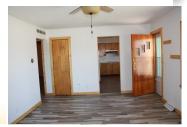

## 307 South Elk Ave.

Oberlin, KS

**四**2

 $\rightleftharpoons 1$ 

**1.300** 

**Listing #14451** 

\$75,000

This two-bedroom, one bath ranch style home sits on a smaller corner lot, so less mowing is required. There is an outside garden shed. The living room has a spalted pine feature wall and vinyl plank flooring. Both bedrooms are larger and have newer carpet. There are several built-in linen closets and storage areas in this house. The bathroom has a newer tub shower surround and toilet. There is a separate laundry room with additional storage that opens to the attached garage. The kitchen has plenty of cabinetry and kitchen appliances are included (refrigerator, wall oven, electric cooktop, and microwave). The garage has plenty of work space and extra storage. The house includes a water softener.

**Taxes:** \$2022 TAXES WERE 899.72

☑ City Water ☑ Sewer City

Room Sizes: 1<sup>st</sup> Level

Bath 1: 7.42 x 7

Bedroom 1: 16.5 x 12.83 Bedroom 2: 13.66 x 12.75

Kitchen: 17.33 x 10.17 Living Room: 21.33 x 12.83