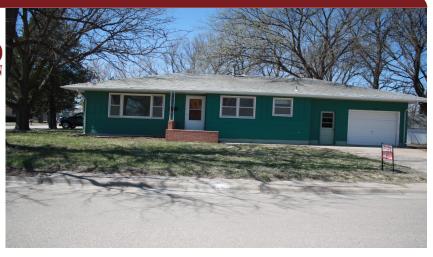

## 307 South Elk Ave.

Oberlin, KS

**四**2

 $\rightleftharpoons 1$ 

**1.300** 

**Listing #14451** 

\$75,000

This two-bedroom, one bath ranch style home sits on a smaller corner lot, so less mowing is required. There is an outside garden shed. The living room has a spalted pine feature wall and vinyl plank flooring. Both bedrooms are larger and have newer carpet. There are several built-in linen closets and storage areas in this house. The bathroom has a newer tub shower surround and toilet. There is a separate laundry room with additional storage that opens to the attached garage. The kitchen has plenty of cabinetry and kitchen appliances are included (refrigerator, wall oven, electric cooktop, and microwave). The garage has plenty of work space and extra storage. The house includes a water softener.

**Type:** Single Family Res. **Style:** Ranch **Year Built:** 1965

Price/Sq.Ft.: \$57.69 Lot Size: 0.17 Acres Lot Dimentions: 50 X 150

☑ Storage Building

**Heating:** Central Heat **Cooling:** Central Air/Refrig