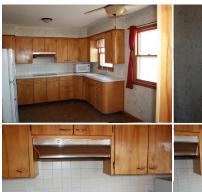

## 307 South Elk Ave.

Oberlin, KS

**四**2

 $\rightleftharpoons 1$ 

**1.300** 

**Listing #14451** 

\$75,000

This two-bedroom, one bath ranch style home sits on a smaller corner lot, so less mowing is required. There is an outside garden shed. The living room has a spalted pine feature wall and vinyl plank flooring. Both bedrooms are larger and have newer carpet. There are several built-in linen closets and storage areas in this house. The bathroom has a newer tub shower surround and toilet. There is a separate laundry room with additional storage that opens to the attached garage. The kitchen has plenty of cabinetry and kitchen appliances are included (refrigerator, wall oven, electric cooktop, and microwave). The garage has plenty of work space and extra storage. The house includes a water softener.

**Taxes:** \$2022 TAXES WERE 899.72

☑ City Water ☑ Sewer City

Room Sizes: 1<sup>st</sup> Level

Bath 1: 7.42 x 7

Bedroom 1: 16.5 x 12.83 Bedroom 2: 13.66 x 12.75

Kitchen: 17.33 x 10.17 Living Room: 21.33 x 12.83