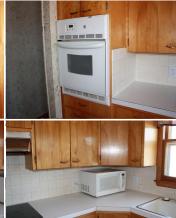

## 307 South Elk Ave.

Oberlin, KS

**四**2

 $\rightleftharpoons 1$ 

**1.300** 

**Listing #14451** 

\$75,000

This two-bedroom, one bath ranch style home sits on a smaller corner lot, so less mowing is required. There is an outside garden shed. The living room has a spalted pine feature wall and vinyl plank flooring. Both bedrooms are larger and have newer carpet. There are several built-in linen closets and storage areas in this house. The bathroom has a newer tub shower surround and toilet. There is a separate laundry room with additional storage that opens to the attached garage. The kitchen has plenty of cabinetry and kitchen appliances are included (refrigerator, wall oven, electric cooktop, and microwave). The garage has plenty of work space and extra storage. The house includes a water softener.

Utility Room: 16.42 x 6

**Appliances Included:** 

Refrigerator Oven

Hot Water Heater

IDX courtesy of: Home Range Real Estate

The information is being provided through the Goodland Multiple Listing Service Internet Data Exchange Program. Information Is Believed To Be Accurate But Not Guaranteed. Information is provided for consumers' personal, non-commercial use, and may not be used for any purpose other than the identification of potential properties for purchase. All Rights Reserved.