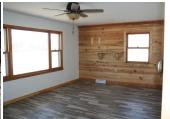

## 307 South Elk Ave.

Oberlin, KS

**四**2

 $\rightleftharpoons 1$ 

**1.300** 

**Listing #14451** 

\$75,000

This two-bedroom, one bath ranch style home sits on a smaller corner lot, so less mowing is required. There is an outside garden shed. The living room has a spalted pine feature wall and vinyl plank flooring. Both bedrooms are larger and have newer carpet. There are several built-in linen closets and storage areas in this house. The bathroom has a newer tub shower surround and toilet. There is a separate laundry room with additional storage that opens to the attached garage. The kitchen has plenty of cabinetry and kitchen appliances are included (refrigerator, wall oven, electric cooktop, and microwave). The garage has plenty of work space and extra storage. The house includes a water softener.