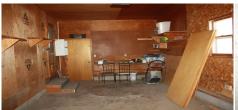

## 307 South Elk Ave.

Oberlin, KS

**四**2

 $\rightleftharpoons 1$ 

**1.300** 

**Listing #14451** 

\$75,000

This two-bedroom, one bath ranch style home sits on a smaller corner lot, so less mowing is required. There is an outside garden shed. The living room has a spalted pine feature wall and vinyl plank flooring. Both bedrooms are larger and have newer carpet. There are several built-in linen closets and storage areas in this house. The bathroom has a newer tub shower surround and toilet. There is a separate laundry room with additional storage that opens to the attached garage. The kitchen has plenty of cabinetry and kitchen appliances are included (refrigerator, wall oven, electric cooktop, and microwave). The garage has plenty of work space and extra storage. The house includes a water softener.

**Type:** Single Family Res. **Style:** Ranch **Year Built:** 1965

Price/Sq.Ft.: \$57.69 Lot Size: 0.17 Acres Lot Dimentions: 50 X 150

☑ Storage Building

**Heating:** Central Heat **Cooling:** Central Air/Refrig