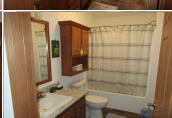

☑ Domestic Well

✓ Septic

Room Sizes: 1<sup>st</sup> Level

> Bath 1: 13.7 x 7.5 Bath 2: 11.9 x 5 Bedroom 1: 14.5 x 13.8 Bedroom 2: 11 x 10

Bedroom 3 : 11 x 10

Den: 6 x 4

Kitchen: 15.1 x 14.3 Living Room: 19.6 x 14.2 Utility Room: 14.5 x 6 **Appliances Included:** 