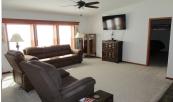

☑ Domestic Well

✓ Septic

Room Sizes: 1<sup>st</sup> Level

> Bath 1: 13.7 x 7.5 Bath 2: 11.9 x 5 Bedroom 1: 14.5 x 13.8 Bedroom 2: 11 x 10

Bedroom 3 : 11 x 10

Den: 6 x 4

Kitchen: 15.1 x 14.3 Living Room: 19.6 x 14.2 Utility Room: 14.5 x 6 **Appliances Included:** 