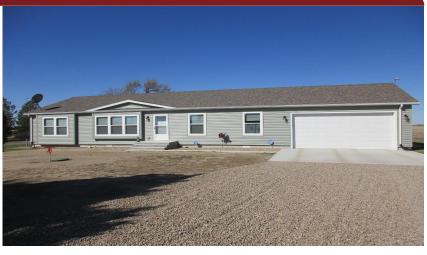

## 1780 Hwy 24

Goodland, KS

≅3

₽ 2

**1,680** 

**Listing #14448** 

Location, Location, Location. Do not pass up this location (1 mile West of Goodland) to own your own 3BR, 2 bath home setting on 2 acres, next to Hwy 24. This Modular home was set on a new foundation in 2019 along with a 18X30 shed. Home is in mint condition. Some of the amenities are, big soaking tub, double sided sheer mini blinds, built in desk area, big crawl space, Culligan water softener, air and heatin double size garage. Bring your furniture, clothes, and move right in.

Type: Single Family Res. Style: Ranch Year Built: 2019 Price/Sq.Ft.: \$202.32 Lot Size: 2.00 Acres Lot Dimentions: 2 acres

☑ 2 Car Garage

**Heating:** Gas, Central Heat **Cooling:** Central Air/Refrig

Taxes: \$3,030.64