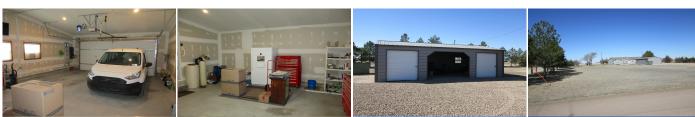

## 1780 Hwy 24

Goodland, KS

≅3

₽ 2

**1,680** 

**Listing #14448** 

Location, Location, Location. Do not pass up this location (1 mile West of Goodland) to own your own 3BR, 2 bath home setting on 2 acres, next to Hwy 24. This Modular home was set on a new foundation in 2019 along with a 18X30 shed. Home is in mint condition. Some of the amenities are, big soaking tub, double sided sheer mini blinds, built in desk area, big crawl space, Culligan water softener, air and heatin double size garage. Bring your furniture, clothes, and move right in.

Type: Single Family Res. Style: Ranch Year Built: 2019 Price/Sq.Ft.: \$202.32 Lot Size: 2.00 Acres Lot Dimentions: 2 acres

☑ 2 Car Garage

**Heating:** Gas, Central Heat **Cooling:** Central Air/Refrig

Taxes: \$3,030.64