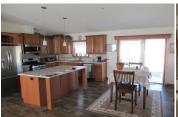

☑ Domestic Well

✓ Septic

Room Sizes: 1<sup>st</sup> Level

> Bath 1: 13.7 x 7.5 Bath 2: 11.9 x 5 Bedroom 1: 14.5 x 13.8 Bedroom 2: 11 x 10

Bedroom 3 : 11 x 10

Den: 6 x 4

Kitchen: 15.1 x 14.3 Living Room: 19.6 x 14.2 Utility Room: 14.5 x 6 **Appliances Included:** 

Dishwasher

Garbage Disposal Refrigerator

Range

Range Oven

Ceiling Fans

Window Coverings Hot Water Heater

Other 1 Other 2

IDX courtesy of: Harrison Realty & Auction