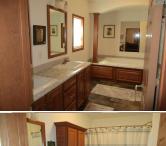

☑ Domestic Well

✓ Septic

Room Sizes: 1<sup>st</sup> Level

> Bath 1: 13.7 x 7.5 Bath 2: 11.9 x 5 Bedroom 1: 14.5 x 13.8 Bedroom 2: 11 x 10

Bedroom 3 : 11 x 10

Den: 6 x 4

Kitchen: 15.1 x 14.3 Living Room: 19.6 x 14.2 Utility Room: 14.5 x 6 **Appliances Included:** 