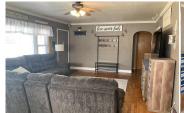

## Room Sizes: 1<sup>st</sup> Level

Bath 1 : 9.6 x 6.8 Bedroom 1 : 12.1 x 11.1 Bedroom 2 : 12.9 x 11.1 Family Room : 11.8 x 9.3 Kitchen : 20.3 x 13.9

Living Room : 23 x 12.11