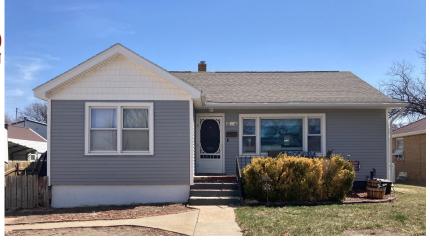

## 504 Center Ave.

Oakley, KS

₽4

₽2

**1**0

**Listing #14446** 

\$135,000

Original hardwood floors, arched entries, a whole house attic fan, and built-in storage space bring the past into the present with this adorable home. Located near the school and on a snow route, it provides peace of mind in morning schedules. Access to the garage through the mudroom and a spacious kitchen with pantry space, an island, and an area for a command center/coffee or wine bar makes for quickly bringing in groceries. The attached double-car garage offers a great workspace with built-in benches and tool storage.0250.

Type: Single Family Res. Style: Traditional Year Built: 1954

✓ Porch

☑ Chain Link Fence

**Lot Size:** 0.17 Acres **Lot Dimentions:** 62.5x120

**Heating:** Electric

Cooling: Central Air/Refrig

**Taxes:** \$2,466.94