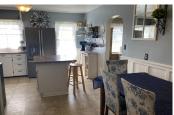

## 504 Center Ave.

Oakley, KS

₽4

₽2

**1**0

**Listing #14446** 

\$135,000

Original hardwood floors, arched entries, a whole house attic fan, and built-in storage space bring the past into the present with this adorable home. Located near the school and on a snow route, it provides peace of mind in morning schedules. Access to the garage through the mudroom and a spacious kitchen with pantry space, an island, and an area for a command center/coffee or wine bar makes for quickly bringing in groceries. The attached double-car garage offers a great workspace with built-in benches and tool storage.0250.

## Room Sizes: 1<sup>st</sup> Level

Bath 1 : 9.6 x 6.8 Bedroom 1 : 12.1 x 11.1 Bedroom 2 : 12.9 x 11.1 Family Room : 11.8 x 9.3 Kitchen : 20.3 x 13.9

Living Room : 23 x 12.11