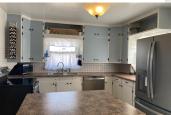

## 504 Center Ave.

Oakley, KS

₽4

₽2

**1**0

**Listing #14446** 

\$135,000

Original hardwood floors, arched entries, a whole house attic fan, and built-in storage space bring the past into the present with this adorable home. Located near the school and on a snow route, it provides peace of mind in morning schedules. Access to the garage through the mudroom and a spacious kitchen with pantry space, an island, and an area for a command center/coffee or wine bar makes for quickly bringing in groceries. The attached double-car garage offers a great workspace with built-in benches and tool storage.0250.

## Room Sizes: 1<sup>st</sup> Level

Bath 1 : 9.6 x 6.8 Bedroom 1 : 12.1 x 11.1 Bedroom 2 : 12.9 x 11.1 Family Room : 11.8 x 9.3 Kitchen : 20.3 x 13.9

Living Room : 23 x 12.11