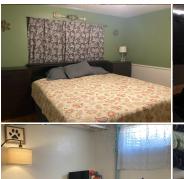

## Room Sizes: 1<sup>st</sup> Level

Bath 1 : 9.6 x 6.8 Bedroom 1 : 12.1 x 11.1 Bedroom 2 : 12.9 x 11.1 Family Room : 11.8 x 9.3 Kitchen : 20.3 x 13.9

Living Room : 23 x 12.11

## **Basement Level**

Bath 2 : 7.5 x 4.8 Bedroom 3 : 10.4 x 10.4

Bedroom 4: 10.7 x 10.2

Den: 7.1 x 11.8

Utility Room: 11.1 x 9.5