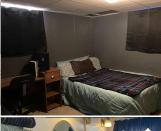

## **Basement Level**

Bath 2 : 7.5 x 4.8 Bedroom 3 : 10.4 x 10.4

Bedroom 4: 10.7 x 10.2

Den: 7.1 x 11.8

Utility Room: 11.1 x 9.5