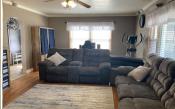

## Room Sizes: 1<sup>st</sup> Level

Bath 1 : 9.6 x 6.8 Bedroom 1 : 12.1 x 11.1 Bedroom 2 : 12.9 x 11.1 Family Room : 11.8 x 9.3 Kitchen : 20.3 x 13.9

Living Room : 23 x 12.11