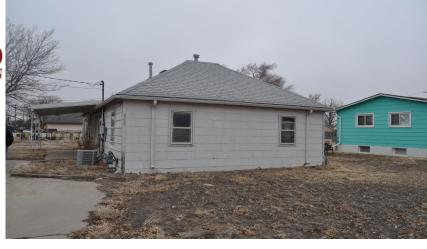

## 808 Syracuse Ave.

Goodland, KS

≅3 🚽1

**1,250** 

Listing #14429

3 bedroom, 1 bath ranch style home perfect for student or someone wanting to own a home instead of renting. This home offers a large living room with hardwood floors, three bedrooms, full bath, large eat-in kitchen with appliances, laundry room including washer & dryer. Central heat and air. New roof being installed as soon as weather permits. Wall furnace in kitchen in not operational since new heat and air installed.

**Type:** Single Family Res. **Style:** Ranch **Year Built:** 1910

Price/Sq.Ft.: \$53.60 Lot Size: 0.13 Acres Lot Dimentions: 55 x 100 **Heating:** Gas, Central Heat **Cooling:** Central Air/Refrig **Taxes:** \$678