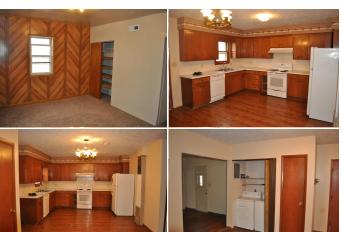

## 808 Syracuse Ave.

Goodland, KS

≅3 🚽1

**1,250** 

Listing #14429

3 bedroom, 1 bath ranch style home perfect for student or someone wanting to own a home instead of renting. This home offers a large living room with hardwood floors, three bedrooms, full bath, large eat-in kitchen with appliances, laundry room including washer & dryer. Central heat and air. New roof being installed as soon as weather permits. Wall furnace in kitchen in not operational since new heat and air installed.

## Room Sizes: 1<sup>st</sup> Level

Bath 1 : 5 x 8

Bedroom 1:14 x 14 Bedroom 2:12 x 11 Bedroom 3:10 x 10

Kitchen: 20 x 18 Living Room: 14 x 20

## **Appliances Included:**

Dishwasher Refrigerator Range Oven

Hot Water Heater

Other 1

The information is being provided through the Goodland Multiple Listing Service Internet Data Exchange Program. Information Is Believed To Be Accurate But Not Guaranteed. Information is provided for consumers' personal, non-commercial use, and may not be used for any purpose other than the identification of potential properties for purchase. All Rights Reserved.