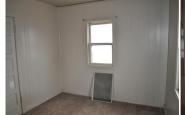

## Room Sizes: 1<sup>st</sup> Level

Bath 1 : 5 x 8

Bedroom 1:14 x 14 Bedroom 2:12 x 11 Bedroom 3:10 x 10

Kitchen: 20 x 18 Living Room: 14 x 20