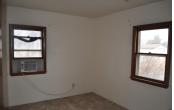

## Room Sizes: 1<sup>st</sup> Level

Bath 1 : 5 x 8

Bedroom 1:14 x 14 Bedroom 2:12 x 11 Bedroom 3:10 x 10

Kitchen: 20 x 18 Living Room: 14 x 20