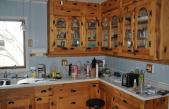

## **Room Sizes:** 1<sup>st</sup> Level

Bath 1: 10 x 10 Bath  $2:5 \times 9$ Bedroom 1:14 x 16 Bedroom 2:12 x 15 Bedroom 3: 12 x 15 Kitchen: 15 x 16 Living Room: 24 x 15

Utility Room: 8 x 15

## **Appliances Included:**

Dishwasher Garbage Disposal Refrigerator Range Ceiling Fans Window Coverings Hot Water Heater Other 1

The information is being provided through the Goodland Multiple Listing Service Internet Data Exchange Program. Information Is Believed To Be Accurate But Not Guaranteed. Information is provided for consumers' personal, non-commercial use, and may not be used for any purpose other than the identification of potential properties for purchase. All Rights Reserved.