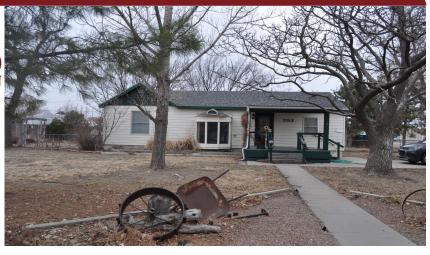

## 702 Cherry

Goodland, KS

**四**3

**7,000** 

**Listing #14428** 

Nice 3 bedroom 2 bath home on corner lot. large open living room, kitchen with dining nook, separate utility room. Includes all appliances including washer & dryer. Huge deck off patio and fenced back yard.

Type: Single Family Res. Style: Bungalow Year Built: 1919

☑ Patio,Deck ☑ Other Fence Price/Sq.Ft.: \$13.57 Lot Size: 0.00 Acres Lot Dimentions: 50x140

☑ 1 Car Garage ☑ Storage Building **Heating:** Central Heat Cooling: Central Air/Refrig