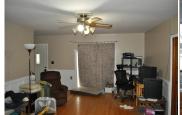

## **Room Sizes:** 1<sup>st</sup> Level

Bath 1: 10 x 10 Bath  $2:5 \times 9$ Bedroom 1:14 x 16 Bedroom 2:12 x 15 Bedroom 3: 12 x 15 Kitchen: 15 x 16 Living Room: 24 x 15

Utility Room: 8 x 15