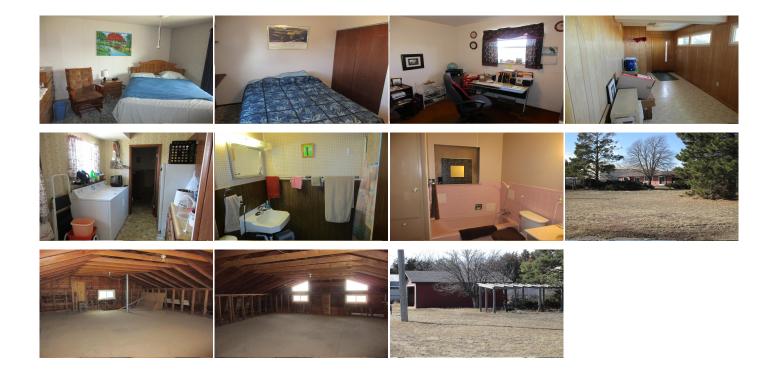

Room Sizes:  $1^{st}$  Level Bath 1 : 8 x 8 Bath 2 : 6 x 4 Bedroom 1 : 11 x 11 Bedroom 2 : 11 x 11 Bedroom 3 : 13 x 13 Bedroom 4 : 16 x 12 Den : 25 x 17 Dining Room : 15 x 12 Family Room : 21 x 14 Kitchen : 10 x 8 Living Room : 24 x 18 Utility Room : 9 x 8