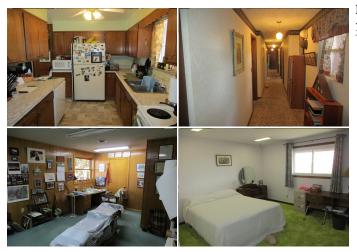

Room Sizes:  $1^{st}$  Level Bath 1 : 8 x 8 Bath 2 : 6 x 4 Bedroom 1 : 11 x 11 Bedroom 2 : 11 x 11 Bedroom 3 : 13 x 13 Bedroom 4 : 16 x 12 Den : 25 x 17 Dining Room : 15 x 12 Family Room : 21 x 14 Kitchen : 10 x 8 Living Room : 24 x 18 Utility Room : 9 x 8

## **Appliances Included:**

Dishwasher Refrigerator Range Oven Hood Ceiling Fans Window Coverings Hot Water Heater Other 1

IDX courtesy of: Harrison Realty & Auction

The information is being provided through the Goodland Multiple Listing Service Internet Data Exchange Program. Information Is Believed To Be Accurate But Not Guaranteed. Information is provided for consumers' personal, non-commercial use, and may not be used for any purpose other than the identification of potential properties for purchase. All Rights Reserved.