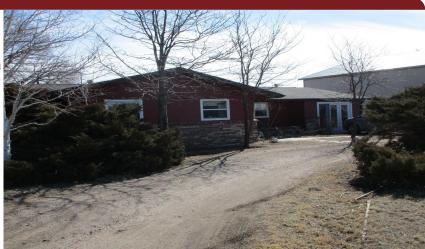

2233 Caldwell Ave. Goodland, KS ≅ 4 € 2 2,052 Listing #14419

Here is a 4BR, 2Bath home on the outskirts of town with a lot of unique possibilities. The North side of the house has the design of a barn (office now) which could be turned back into a barn with a big loft area, or if you need a space for a RV, trailer or boat, you could turn it into a big garage. Big family room with a pot-belly wood burning stove plus another see through wood burning stove in dining room and living area. Lots of storage. 2 car detached garage. Room for small animals.0136!

**Type:** Single Family Res. **Style:** Traditional **Year Built:** 1967

Price/Sq.Ft.: \$85.28 Lot Size: 0.84 Acres

🗹 2 Car Garage

Heating: Gas,Central Heat Cooling: Central Air/Refrig Taxes: \$2,435.86

✓ City Water✓ Sewer City