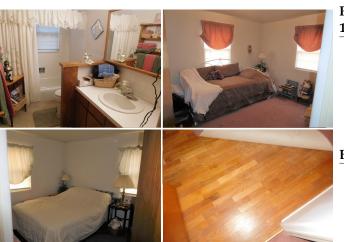

## Room Sizes: 1<sup>st</sup> Level

 Bath 1:  $9.7 \times 5.8$  

 Bedroom 1:  $13.4 \times 10.6$  

 Bedroom 2:  $12.7 \times 10$  

 Bedroom 3:  $11.3 \times 9.1$  

 Dining Room :  $10.4 \times 9.5$  

 Kitchen :  $12.2 \times 12$  