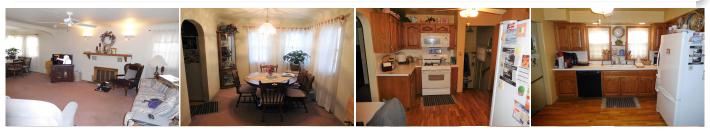

## Room Sizes: 1<sup>st</sup> Level

 Bath 1:  $9.7 \times 5.8$  

 Bedroom 1:  $13.4 \times 10.6$  

 Bedroom 2:  $12.7 \times 10$  

 Bedroom 3:  $11.3 \times 9.1$  

 Dining Room :  $10.4 \times 9.5$  

 Kitchen :  $12.2 \times 12$  

 Living Room :  $16.9 \times 14.9$  

 Basement Level

 Bath 2:  $11.4 \times 8.9$  

 Bedroom 4:  $19.3 \times 10.6$  

 Family Room :  $23.6 \times 13.9$  

 Rec Room :  $12.6 \times 10.1$  

 Utility Room :  $21 \times 12.3$ 