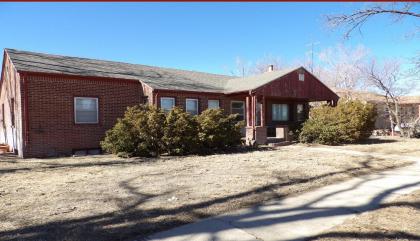

This three bedroom, two bath home has lots of space , porch has roof, the two car garage is attached with a breezeway and a nice sized yard.0429!

**Type:** Single Family Res. **Style:** Ranch **Year Built:** 1949

Porch

Price/Sq.Ft.: \$50.51 Lot Size: 0.22 Acres Lot Dimentions: 75x130

☑ 2 Car Garage

Heating: Gas,Central Heat Cooling: Central Air/Refrig Taxes: \$1,936.66

☑ City Water☑ Sewer City