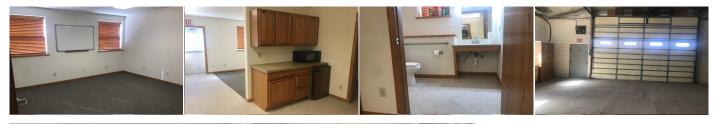

Commercial building on large corner lot in St Francis, Kansas. Large garage area in back with overhead door and several concrete parking areas. Inside offers reception area in front and 3 offices, a kitchenette and a bath. The exterior is cement fiber board and metal wrapped facia. This could be used for office space, an investment property or could even be turned into living quarters with some remodeling.