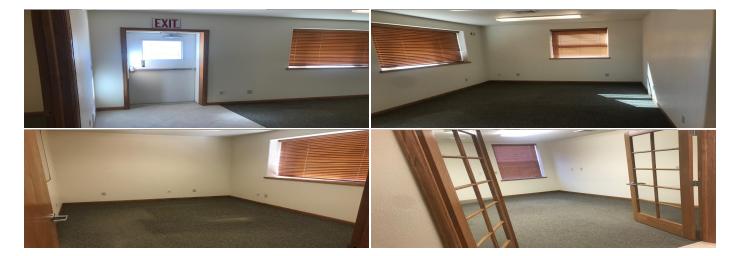

Commercial building on large corner lot in St Francis, Kansas. Large garage area in back with overhead door and several concrete parking areas. Inside offers reception area in front and 3 offices, a kitchenette and a bath. The exterior is cement fiber board and metal wrapped facia. This could be used for office space, an investment property or could even be turned into living quarters with some remodeling.