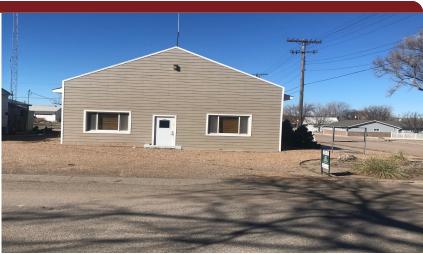

Commercial building on large corner lot in St Francis, Kansas. Large garage area in back with overhead door and several concrete parking areas. Inside offers reception area in front and 3 offices, a kitchenette and a bath. The exterior is cement fiber board and metal wrapped facia. This could be used for office space, an investment property or could even be turned into living quarters with some remodeling.