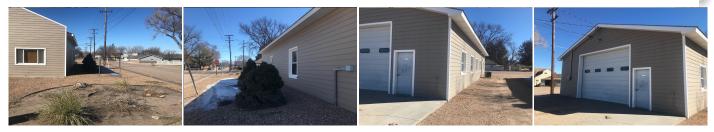

Commercial building on large corner lot in St Francis, Kansas. Large garage area in back with overhead door and several concrete parking areas. Inside offers reception area in front and 3 offices, a kitchenette and a bath. The exterior is cement fiber board and metal wrapped facia. This could be used for office space, an investment property or could even be turned into living quarters with some remodeling.