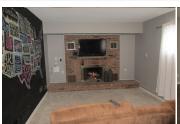

## 1301 Arcade Ave.

Goodland, KS

**△**3 **△**2

**1,300** 

**Listing #14397** 

Three Bedroom, Two Bath, Ranch style home sitting on a nice sized corner lot. Two car detached garage with a  $7 \times 10$  shed in backyard. Remodeled kitchen, new AC, newer roof, gas fire place w/remote in Rec room. This would be a great starter home or an investor.

## Room Sizes: 1<sup>st</sup> Level

Bath 1 : 9.9 x 4.5 Bath 2 : 6 x 4

Bedroom 1: 12.8 x 9.7 Bedroom 2: 11 x 9.5 Bedroom 3: 11.8 x 9.1 Family Room: 18.8 x 10.9

Kitchen: 14 x 8 Living Room: 17 x 14