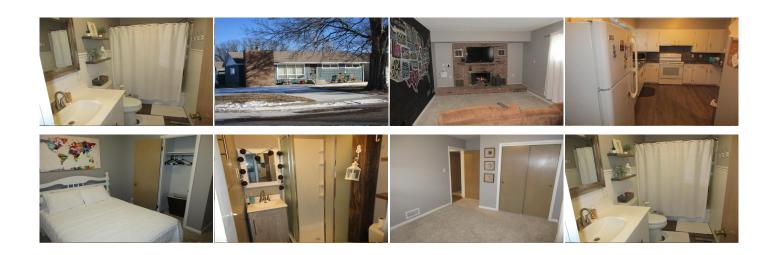

## 1301 Arcade Ave.

Goodland, KS

**△**3 **△**2

**1,300** 

**Listing #14397** 

Three Bedroom, Two Bath, Ranch style home sitting on a nice sized corner lot. Two car detached garage with a  $7 \times 10$  shed in backyard. Remodeled kitchen, new AC, newer roof, gas fire place w/remote in Rec room. This would be a great starter home or an investor.

Type: Single Family Res. Style: Ranch
Year Built: 1958

**☑** Porch

Price/Sq.Ft.: \$130.96 Lot Size: 0.19 Acres Lot Dimentions: 60x140

☑ 2 Car Garage☑ Storage Building

**Heating:** Gas, Central Heat **Cooling:** Central Air/Refrig

## Room Sizes: 1<sup>st</sup> Level

Bath 1 : 9.9 x 4.5 Bath 2 : 6 x 4

Bedroom 1: 12.8 x 9.7 Bedroom 2: 11 x 9.5 Bedroom 3: 11.8 x 9.1 Family Room: 18.8 x 10.9

Kitchen: 14 x 8 Living Room: 17 x 14