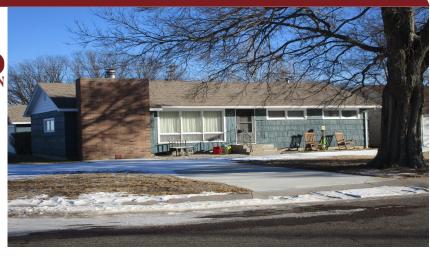

## 1301 Arcade Ave.

Goodland, KS

**△**3 **△**2

**1,300** 

**Listing #14397** 

Three Bedroom, Two Bath, Ranch style home sitting on a nice sized corner lot. Two car detached garage with a  $7 \times 10$  shed in backyard. Remodeled kitchen, new AC, newer roof, gas fire place w/remote in Rec room. This would be a great starter home or an investor.

Type: Single Family Res. Style: Ranch
Year Built: 1958

**☑** Porch

Price/Sq.Ft.: \$130.96 Lot Size: 0.19 Acres Lot Dimentions: 60x140

☑ 2 Car Garage☑ Storage Building

**Heating:** Gas, Central Heat **Cooling:** Central Air/Refrig