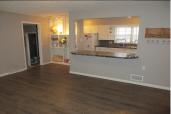

## 1301 Arcade Ave.

Goodland, KS

**△**3 **△**2

**1,300** 

**Listing #14397** 

Three Bedroom, Two Bath, Ranch style home sitting on a nice sized corner lot. Two car detached garage with a  $7 \times 10$  shed in backyard. Remodeled kitchen, new AC, newer roof, gas fire place w/remote in Rec room. This would be a great starter home or an investor.

## Room Sizes: 1<sup>st</sup> Level

Bath 1 : 9.9 x 4.5 Bath 2 : 6 x 4

Bedroom 1: 12.8 x 9.7 Bedroom 2: 11 x 9.5 Bedroom 3: 11.8 x 9.1 Family Room: 18.8 x 10.9

Kitchen: 14 x 8 Living Room: 17 x 14