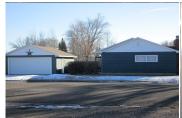

## 1301 Arcade Ave.

Goodland, KS

**△**3 **△**2

**1,300** 

**Listing #14397** 

Three Bedroom, Two Bath, Ranch style home sitting on a nice sized corner lot. Two car detached garage with a  $7 \times 10$  shed in backyard. Remodeled kitchen, new AC, newer roof, gas fire place w/remote in Rec room. This would be a great starter home or an investor.

Type: Single Family Res. Style: Ranch
Year Built: 1958

**☑** Porch

Price/Sq.Ft.: \$130.96 Lot Size: 0.19 Acres Lot Dimentions: 60x140

☑ 2 Car Garage☑ Storage Building

**Heating:** Gas, Central Heat **Cooling:** Central Air/Refrig