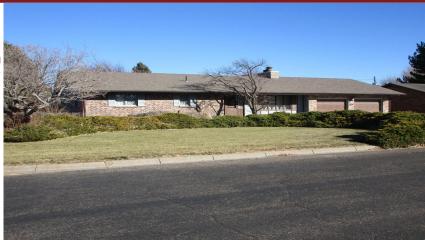

| 225 Sycamore Rd. |    |   |
|------------------|----|---|
| Goodland, KS     |    |   |
| 昌 5              | ₽3 | 0 |
| Listing #14393   |    |   |

5 bedroom, 3 bath Ranch style brick home. Located in a nice quiet neighborhood. Utility room on main floor, wet bar in basement, 2 wood burning fireplaces w/gas . Lots of storage. Large fenced in backyard with a big patio area.0136 for your own personal tour.

Type: Single Family Res. Style: Ranch Year Built: 1975

✓ Patio ✓ Privacy Fence Lot Size: 0.32 Acres Lot Dimentions: 100x140

☑ 2 Car Garage ☑ Storage Building Heating: Gas, Central Heat Cooling: Central Air/Refrig Taxes: \$3,658.72