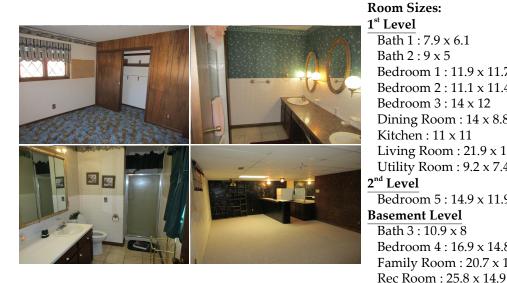

## **Appliances Included:**

Dishwasher Garbage Disposal Bath 1 : 7.9 x 6.1 Bath 2 : 9 x 5 Bedroom 1 : 11.9 x 11.7 Bedroom 2 : 11.1 x 11.4 Bedroom 3 : 14 x 12 Dining Room : 14 x 8.8 Kitchen: 11 x 11 Living Room : 21.9 x 13.3 Utility Room : 9.2 x 7.4 2<sup>nd</sup> Level Bedroom 5 : 14.9 x 11.9 Basement Level Bath 3 : 10.9 x 8 Bedroom 4 : 16.9 x 14.8 Family Room : 20.7 x 12.8