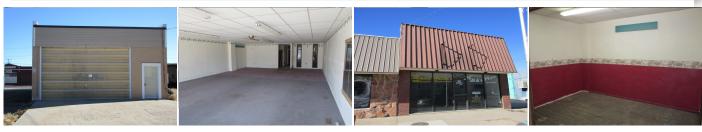

Looking for retail frontage property on main street? Look no further than 1608 Main Street in Goodland, KS. Great traffic area. Main floor has a walk-in cooler, a storage area, office area, and garage area in the back. Big basement with wide steps for access. New roof in 2022.7253 to view this property.