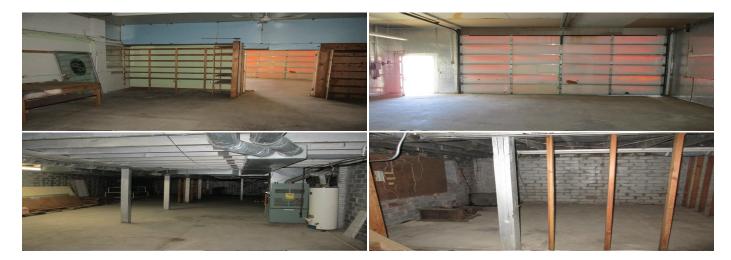

Looking for retail frontage property on main street? Look no further than 1608 Main Street in Goodland, KS. Great traffic area. Main floor has a walk-in cooler, a storage area, office area, and garage area in the back. Big basement with wide steps for access. New roof in 2022.7253 to view this property.