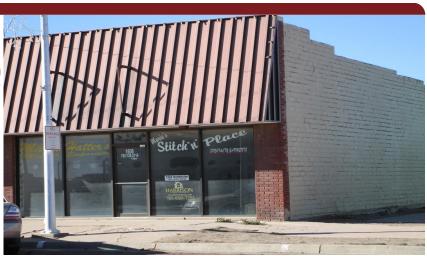

Looking for retail frontage property on main street? Look no further than 1608 Main Street in Goodland, KS. Great traffic area. Main floor has a walk-in cooler, a storage area, office area, and garage area in the back. Big basement with wide steps for access. New roof in 2022.7253 to view this property.

Type: Commercial Year Built: 1925

Price/Sq.Ft.: \$22.71 Lot Size: 0.00 Acres

Heating: Gas Cooling: Central Air Refrig Taxes: \$1,701.44

IDX courtesy of: Harrison Realty & Auction

The information is being provided through the Goodland Multiple Listing Service Internet Data Exchange Program. Information Is Believed To Be Accurate But Not Guaranteed. Information is provided for consumers' personal, non-commercial use, and may not be used for any purpose other than the identification of potential properties for purchase. All Rights Reserved.