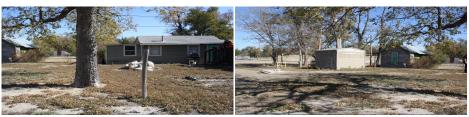

## 810 East Commercial St.

Oberlin, KS

昌 2

 $rac{1}{2}$ 

Ø 600

**Listing #14380** 

810 E. Commercial St., Oberlin, KS 67749Built 1919 Remodeled 2015 600 sq. ft. \*Finished Basement \*2 Nonconforming Bedrooms\*1 Full Bath \*Corner Lot \*All Kitchen Appliances \*Washer & Dryer Included \*3 Exterior Buildings Carport \*Back Deck \*New Roof 2022 \*New Siding to be Installed 2022\*Rental with Current Tenant

**Type:** Single Family Res. **Style:** Traditional **Year Built:** 1919

☑ Deck

Price/Sq.Ft.: \$83.17 Lot Size: 0.33 Acres Lot Dimentions: 116 X 125

☑ 2 Car Garage☑ Storage Building

Heating: Central Heat Cooling: Central Air/Refrig