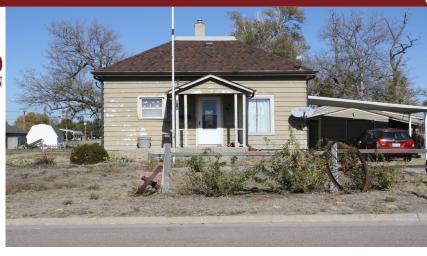

## 810 East Commercial St.

Oberlin, KS

昌 2

 $rac{1}{2}$ 

Ø 600

**Listing #14380** 

810 E. Commercial St., Oberlin, KS 67749Built 1919 Remodeled 2015 600 sq. ft. \*Finished Basement \*2 Nonconforming Bedrooms\*1 Full Bath \*Corner Lot \*All Kitchen Appliances \*Washer & Dryer Included \*3 Exterior Buildings Carport \*Back Deck \*New Roof 2022 \*New Siding to be Installed 2022\*Rental with Current Tenant

**Type:** Single Family Res. **Style:** Traditional **Year Built:** 1919

☑ Deck

Price/Sq.Ft.: \$83.17 Lot Size: 0.33 Acres Lot Dimentions: 116 X 125

☑ 2 Car Garage☑ Storage Building

Heating: Central Heat Cooling: Central Air/Refrig

☑ City Water ☑ Sewer City

Room Sizes: 1<sup>st</sup> Level

Bath 1:8 x 9.25 Kitchen: 10.42 x 14.25 Living Room: 13.67 x 14.33

Basement Level

Bedroom 1: 10.5 x 10.33 Bedroom 2: 10.75 x 10.5 **Appliances Included:**Dishwasher
Refrigerator