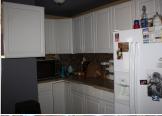

## 810 East Commercial St.

Oberlin, KS

昌 2

 $rac{1}{2}$ 

Ø 600

**Listing #14380** 

810 E. Commercial St., Oberlin, KS 67749Built 1919 Remodeled 2015 600 sq. ft. \*Finished Basement \*2 Nonconforming Bedrooms\*1 Full Bath \*Corner Lot \*All Kitchen Appliances \*Washer & Dryer Included \*3 Exterior Buildings Carport \*Back Deck \*New Roof 2022 \*New Siding to be Installed 2022\*Rental with Current Tenant

☑ City Water ☑ Sewer City

Room Sizes: 1<sup>st</sup> Level

Bath 1:8 x 9.25 Kitchen: 10.42 x 14.25 Living Room: 13.67 x 14.33

Basement Level

Bedroom 1: 10.5 x 10.33 Bedroom 2: 10.75 x 10.5 **Appliances Included:**Dishwasher
Refrigerator