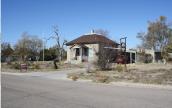

## 810 East Commercial St.

Oberlin, KS

昌 2

 $rac{1}{2}$ 

Ø 600

**Listing #14380** 

810 E. Commercial St., Oberlin, KS 67749Built 1919 Remodeled 2015 600 sq. ft. \*Finished Basement \*2 Nonconforming Bedrooms\*1 Full Bath \*Corner Lot \*All Kitchen Appliances \*Washer & Dryer Included \*3 Exterior Buildings Carport \*Back Deck \*New Roof 2022 \*New Siding to be Installed 2022\*Rental with Current Tenant

**Type:** Single Family Res. **Style:** Traditional **Year Built:** 1919

☑ Deck

Price/Sq.Ft.: \$83.17 Lot Size: 0.33 Acres Lot Dimentions: 116 X 125

☑ 2 Car Garage☑ Storage Building

Heating: Central Heat Cooling: Central Air/Refrig