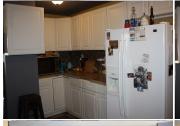

## 810 East Commercial St.

Oberlin, KS

昌 2

 $rac{1}{2}$ 

Ø 600

**Listing #14380** 

810 E. Commercial St., Oberlin, KS 67749Built 1919 Remodeled 2015 600 sq. ft. \*Finished Basement \*2 Nonconforming Bedrooms\*1 Full Bath \*Corner Lot \*All Kitchen Appliances \*Washer & Dryer Included \*3 Exterior Buildings Carport \*Back Deck \*New Roof 2022 \*New Siding to be Installed 2022\*Rental with Current Tenant

☑ City Water ☑ Sewer City

Room Sizes: 1<sup>st</sup> Level

Bath 1:8 x 9.25 Kitchen: 10.42 x 14.25 Living Room: 13.67 x 14.33

Basement Level

Bedroom 1: 10.5 x 10.33 Bedroom 2: 10.75 x 10.5 **Appliances Included:**Dishwasher
Refrigerator