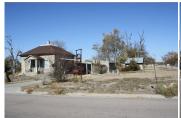

## 810 East Commercial St.

Oberlin, KS

昌 2

 $rac{1}{2}$ 

Ø 600

**Listing #14380** 

810 E. Commercial St., Oberlin, KS 67749Built 1919 Remodeled 2015 600 sq. ft. \*Finished Basement \*2 Nonconforming Bedrooms\*1 Full Bath \*Corner Lot \*All Kitchen Appliances \*Washer & Dryer Included \*3 Exterior Buildings Carport \*Back Deck \*New Roof 2022 \*New Siding to be Installed 2022\*Rental with Current Tenant

**Type:** Single Family Res. **Style:** Traditional **Year Built:** 1919

☑ Deck

Price/Sq.Ft.: \$83.17 Lot Size: 0.33 Acres Lot Dimentions: 116 X 125

☑ 2 Car Garage☑ Storage Building

Heating: Central Heat Cooling: Central Air/Refrig