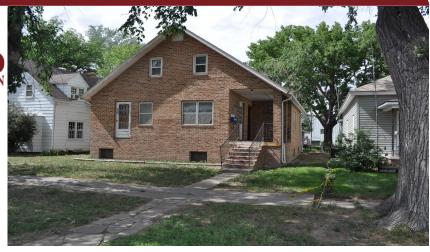

## 218 West 11 St.

Goodland, KS

**1,533 4** <del>, 1</del> 1

**Listing #14362** 

1 1/2 story brick home located walking distance to down town Goodand, KS. Main floor offers large living room, eatin kitchen, two bedrooms, bath and laundry room. The second floor has two additional bedrooms. There is a full unfinished basement. Central heat and air, double car detached garage. "This property has been placed in an upcoming online auction event. All bids should be submitted at www.xome.com (void where prohibited) All offers received prior to the event period should be submitted by the buyer or buyer's agent by clicking on "Make Offer" button on the Property Details page on Xome.com. All offers will be reviewed and responded to within 3 business days. Al properties are subject to a 5% buyers premium pursurant to the Auction Participation Agreement and Terms & Conditions (minimums to apply).

Type: Single Family Res. Style: Traditional Year Built: 1945

☑ Porch ☑ Other Fence Price/Sq.Ft.: \$55.38 Lot Size: 0.14 Acres **Lot Dimentions:** 44 x 140

☑ 2 Car Garage

Heating: Gas, Central Heat Cooling: Central Air/Refrig