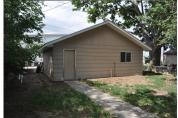

Type: Single Family Res. Style: Traditional Year Built: 1945

☑ Porch ☑ Other Fence Price/Sq.Ft.: \$55.38 Lot Size: 0.14 Acres **Lot Dimentions:** 44 x 140

☑ 2 Car Garage

Heating: Gas, Central Heat Cooling: Central Air/Refrig