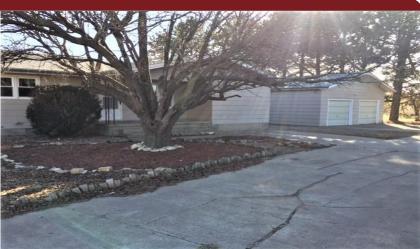

1898 Hickok Ave. Hays, KS 1,424 昌5 ਦੀ 2 Listing #14357

This home is located on the East edge of Hays, KS on a 1 acre lot. This is a spacious five bedroom, two bath home. The windows were upgraded two years ago. Home has a utility partial basement for access to repairs and shelter. It has a nice 24x31 detached garage with a mechanics pit. There is a 8x12 utility shed on the property. Updates in 2023 to include: new roof, new flooring throughout, new interior paint, new countertops, new range hood, new sink, new garbage disposal, and kitchen cabinets refinished.7253.

Type: Single Family Res. Style: Ranch Year Built: 1975

Porch

Price/Sq.Ft.: \$139.40 Lot Size: 1.00 Acres Lot Dimentions: 1 Acre

☑ 2 Car Garage ☑ Storage Building Heating: Gas, Central Heat Cooling: Central Air/Refrig Taxes: \$1,585.72