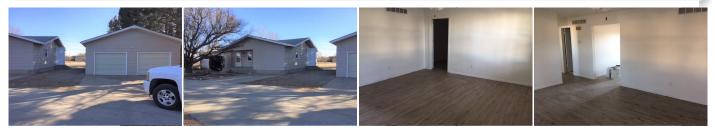

1898 Hickok Ave. Hays, KS 1,424 昌5 ਦੀ 2 Listing #14357

This home is located on the East edge of Hays, KS on a 1 acre lot. This is a spacious five bedroom, two bath home. The windows were upgraded two years ago. Home has a utility partial basement for access to repairs and shelter. It has a nice 24x31 detached garage with a mechanics pit. There is a 8x12 utility shed on the property. Updates in 2023 to include: new roof, new flooring throughout, new interior paint, new countertops, new range hood, new sink, new garbage disposal, and kitchen cabinets refinished.7253.

Type: Single Family Res. Style: Ranch Year Built: 1975

Porch

Price/Sq.Ft.: \$139.40 Lot Size: 1.00 Acres Lot Dimentions: 1 Acre

☑ 2 Car Garage ☑ Storage Building Heating: Gas, Central Heat Cooling: Central Air/Refrig Taxes: \$1,585.72