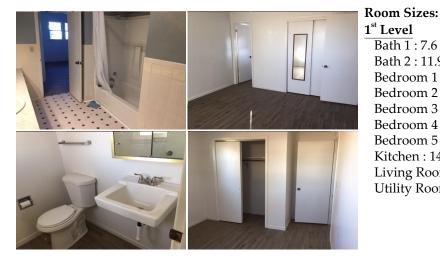

1023 Main Street Goodland, KS 67735

(785) 899 - 2328 (800) 974 - 2426

Bath 1 : 7.6 x 5.6

Bath 2 : 11.9 x 8.2

Bedroom 1 : 13.5 x 11.6

Bedroom 2 : 13.4 x 9.6 Bedroom 3 : 11.5 x 9.1 Bedroom 4 : 11.7 x 9.8 Bedroom 5 : 11.7 x 11.11 Kitchen : 14.1 x 11.1

Living Room : 15.9 x 13.4 Utility Room : 11.11 x 5.1

> www.GoodlandHomestead.com realtor@goodlandhomestead.com

The information is being provided through the Goodland Multiple Listing Service Internet Data Exchange Program. Information Is Believed To Be Accurate But Not Guaranteed. Information is provided for consumers' personal, non-commercial use, and may not be used for any purpose other than the identification of potential properties for purchase. All Rights Reserved.