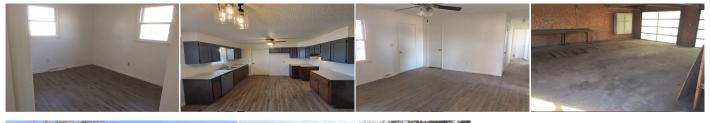

1898 Hickok Ave. Hays, KS 1,424 昌5 ਦੀ 2 Listing #14357

This home is located on the East edge of Hays, KS on a 1 acre lot. This is a spacious five bedroom, two bath home. The windows were upgraded two years ago. Home has a utility partial basement for access to repairs and shelter. It has a nice 24x31 detached garage with a mechanics pit. There is a 8x12 utility shed on the property. Updates in 2023 to include: new roof, new flooring throughout, new interior paint, new countertops, new range hood, new sink, new garbage disposal, and kitchen cabinets refinished.7253.

Type: Single Family Res. Style: Ranch Year Built: 1975

Porch

Price/Sq.Ft.: \$139.40 Lot Size: 1.00 Acres Lot Dimentions: 1 Acre

☑ 2 Car Garage ☑ Storage Building Heating: Gas, Central Heat Cooling: Central Air/Refrig Taxes: \$1,585.72