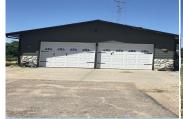

**Type:** Single Family Res. **Style:** Ranch

Year Built: 1979

☑ Patio, Enclosed Patio

Price/Sq.Ft.: \$95.65 Lot Size: 5.49 Acres

Lot Dimentions: 10.49 acres

☑ 2 Car Garage

☑ Storage Building

**Heating:** Central Heat **Cooling:** Central Air/Refrig