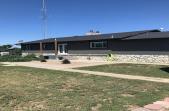

## 1385 Road 10

Saint Francis, KS

**4** =

**Listing #14351** 

Beautiful ranch style home 6 miles west of St Francis, Kansas with 5.49 acres. This home underwent a total remodel in 2019. Nice entry way with area for shoe storage and bench. Beautiful kitchen with white cabinetry, granite counters, tile backsplash and a pot filler. Large dining room open from living room. Large living room with a stone fireplace. Both baths are all new and feature quartz counters and double vanities. Tiled shower. 2 bedrooms on main floor and 2 in basement. This home features ample storage and a large family room with fireplace in the walk out basement. Double attached garage. Enclosed patio area above back yard patio. Has its own well. Call today for your private showing.