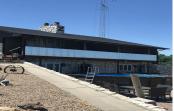

## 1385 Road 10

Saint Francis, KS

**4** =

**Listing #14351** 

Beautiful ranch style home 6 miles west of St Francis, Kansas with 5.49 acres. This home underwent a total remodel in 2019. Nice entry way with area for shoe storage and bench. Beautiful kitchen with white cabinetry, granite counters, tile backsplash and a pot filler. Large dining room open from living room. Large living room with a stone fireplace. Both baths are all new and feature quartz counters and double vanities. Tiled shower. 2 bedrooms on main floor and 2 in basement. This home features ample storage and a large family room with fireplace in the walk out basement. Double attached garage. Enclosed patio area above back yard patio. Has its own well. Call today for your private showing.