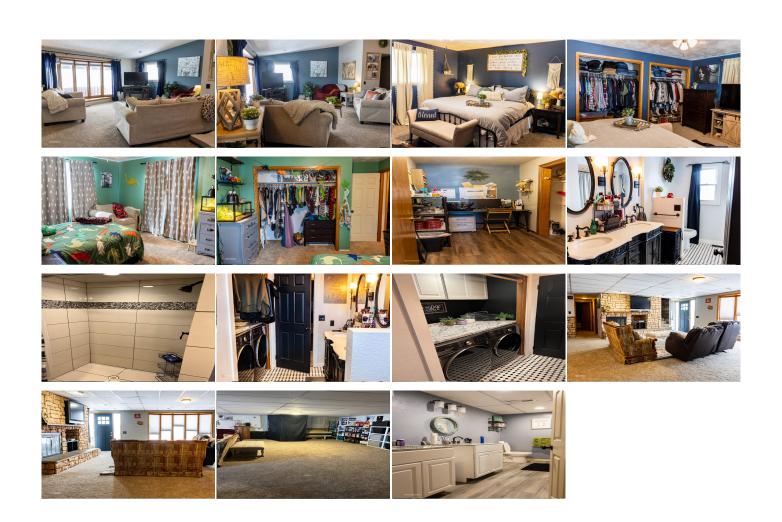

## 1385 Road 10

Saint Francis, KS

**4** =

**Listing #14351** 

Beautiful ranch style home 6 miles west of St Francis, Kansas with 5.49 acres. This home underwent a total remodel in 2019. Nice entry way with area for shoe storage and bench. Beautiful kitchen with white cabinetry, granite counters, tile backsplash and a pot filler. Large dining room open from living room. Large living room with a stone fireplace. Both baths are all new and feature quartz counters and double vanities. Tiled shower. 2 bedrooms on main floor and 2 in basement. This home features ample storage and a large family room with fireplace in the walk out basement. Double attached garage. Enclosed patio area above back yard patio. Has its own well. Call today for your private showing.

## **Room Sizes:**

1st Level

Bath 1 : 0 x 0 Bedroom 1 : 0 x 0 Bedroom 2 : 0 x 0 Dining Room : 0 x 0 Family Room : 0 x 0

Kitchen: 0 x 0 Living Room: 0 x 0 Utility Room: 0 x 0

**Basement Level** 

Bath 2 : 0 x 0 Bedroom 3 : 0 x 0 Bedroom 4 : 0 x 0 Rec Room : 0 x 0