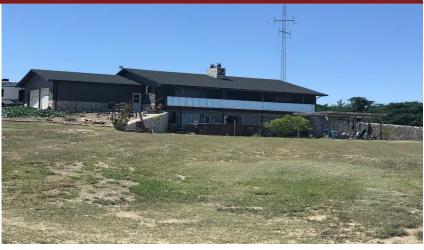

## 1385 Road 10

Saint Francis, KS

**4** =

**Listing #14351** 

Beautiful ranch style home 6 miles west of St Francis, Kansas with 5.49 acres. This home underwent a total remodel in 2019. Nice entry way with area for shoe storage and bench. Beautiful kitchen with white cabinetry, granite counters, tile backsplash and a pot filler. Large dining room open from living room. Large living room with a stone fireplace. Both baths are all new and feature quartz counters and double vanities. Tiled shower. 2 bedrooms on main floor and 2 in basement. This home features ample storage and a large family room with fireplace in the walk out basement. Double attached garage. Enclosed patio area above back yard patio. Has its own well. Call today for your private showing.

**Type:** Single Family Res. **Style:** Ranch

Year Built: 1979

☑ Patio, Enclosed Patio

Price/Sq.Ft.: \$95.65 Lot Size: 5.49 Acres

Lot Dimentions: 10.49 acres

☑ 2 Car Garage

☑ Storage Building

**Heating:** Central Heat **Cooling:** Central Air/Refrig