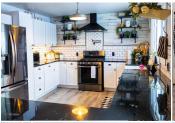

## 1385 Road 10

Saint Francis, KS

**4** =

**Listing #14351** 

Beautiful ranch style home 6 miles west of St Francis, Kansas with 5.49 acres. This home underwent a total remodel in 2019. Nice entry way with area for shoe storage and bench. Beautiful kitchen with white cabinetry, granite counters, tile backsplash and a pot filler. Large dining room open from living room. Large living room with a stone fireplace. Both baths are all new and feature quartz counters and double vanities. Tiled shower. 2 bedrooms on main floor and 2 in basement. This home features ample storage and a large family room with fireplace in the walk out basement. Double attached garage. Enclosed patio area above back yard patio. Has its own well. Call today for your private showing.