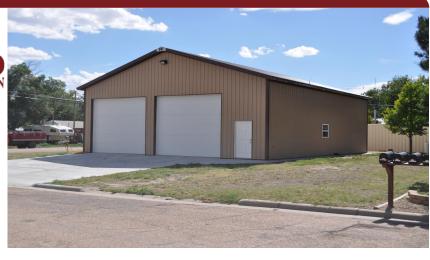

## 311 North Palmer

Sharon Springs, KS

**4** 

 $\Rightarrow 2^{3}/4$ 

**3,000** 

**Listing #14326** 

Brick ranch with 3 bedrooms, 2 3/4 baths, living room with fireplace, formal dining room, eat in kitchen with appliances, office area, large main bath with tub and separate handicap accessible shower, 3 bedrooms, 1 3/4 bath, attached double car garage. Basement has family room with bar area, bedroom, bath, laundry room and large storage room. There's a double car oversized heated detached garage and a 40 x 60' insulated shop with bath.

Type: Single Family Res.

Style: Ranch Year Built: 1949

☑ Covered Patio

☑ Privacy Fence

Price/Sq.Ft.: \$125.00 Lot Size: 0.00 Acres

☑ 4 Car Garage ☑ Storage Building **Heating:** Gas, Central Heat Cooling: Central Air/Refrig