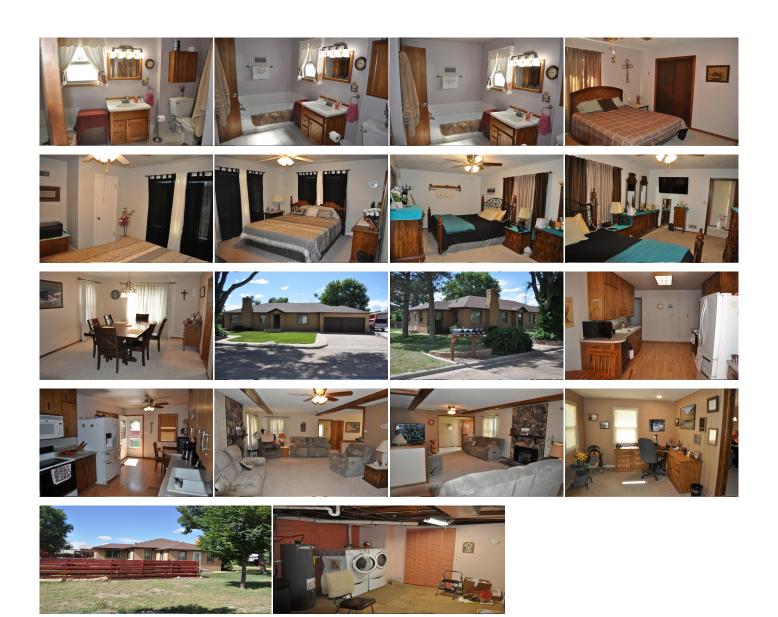

## 311 North Palmer

Sharon Springs, KS

**4** 

 $\Rightarrow 2^{3}/4$ 

**3,000** 

**Listing #14326** 

Brick ranch with 3 bedrooms, 2 3/4 baths, living room with fireplace, formal dining room, eat in kitchen with appliances, office area, large main bath with tub and separate handicap accessible shower, 3 bedrooms, 1 3/4 bath, attached double car garage. Basement has family room with bar area, bedroom, bath, laundry room and large storage room. There's a double car oversized heated detached garage and a 40 x 60' insulated shop with bath.

Type: Single Family Res.

Style: Ranch Year Built: 1949

☑ Covered Patio

☑ Privacy Fence

Price/Sq.Ft.: \$125.00 Lot Size: 0.00 Acres

☑ 4 Car Garage ☑ Storage Building **Heating:** Gas, Central Heat Cooling: Central Air/Refrig

## **Room Sizes:** 1<sup>st</sup> Level

Bath 1: 10 x 15 Bath  $2:3 \times 5$ Bedroom 1:12 x 13

Bedroom 2:15 x 13 Bedroom 3: 20 x 13

Den: 10 x 18

Dining Room: 15 x 13 Kitchen: 10 x 21 Living Room: 30 x 16

**Basement Level** Bath 3:4 x 6

Bedroom 4:10 x 15 Family Room: 16 x 22 Utility Room: 15 x 12

## **Appliances Included:**

Dishwasher Refrigerator Range Oven

Window Coverings Hot Water Heater

The information is being provided through the Goodland Multiple Listing Service Internet Data Exchange Program. Information Is Believed To Be Accurate But Not Guaranteed. Information is provided for consumers' personal, non-commercial use, and may not be used for any purpose other than the identification of potential properties for purchase. All Rights Reserved.