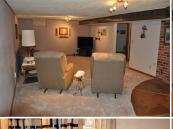

## 311 North Palmer

Sharon Springs, KS

**4** 

 $\Rightarrow 2^{3}/4$ 

**3,000** 

**Listing #14326** 

Brick ranch with 3 bedrooms, 2 3/4 baths, living room with fireplace, formal dining room, eat in kitchen with appliances, office area, large main bath with tub and separate handicap accessible shower, 3 bedrooms, 1 3/4 bath, attached double car garage. Basement has family room with bar area, bedroom, bath, laundry room and large storage room. There's a double car oversized heated detached garage and a 40 x 60' insulated shop with bath.

Bedroom 4:10 x 15 Family Room: 16 x 22 Utility Room: 15 x 12