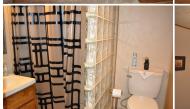

## **Room Sizes:** 1<sup>st</sup> Level

Bath 1: 10 x 15 Bath  $2:3 \times 5$ Bedroom 1:12 x 13

Bedroom 2:15 x 13 Bedroom 3: 20 x 13

Den: 10 x 18

Dining Room: 15 x 13 Kitchen: 10 x 21 Living Room: 30 x 16

**Basement Level** Bath 3:4 x 6