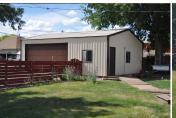

## 311 North Palmer

Sharon Springs, KS

**4** 

 $\Rightarrow 2^{3}/4$ 

**3,000** 

**Listing #14326** 

Brick ranch with 3 bedrooms, 2 3/4 baths, living room with fireplace, formal dining room, eat in kitchen with appliances, office area, large main bath with tub and separate handicap accessible shower, 3 bedrooms, 1 3/4 bath, attached double car garage. Basement has family room with bar area, bedroom, bath, laundry room and large storage room. There's a double car oversized heated detached garage and a 40 x 60' insulated shop with bath.

Type: Single Family Res.

Style: Ranch Year Built: 1949

☑ Covered Patio

☑ Privacy Fence

Price/Sq.Ft.: \$125.00 Lot Size: 0.00 Acres

☑ 4 Car Garage ☑ Storage Building **Heating:** Gas, Central Heat Cooling: Central Air/Refrig