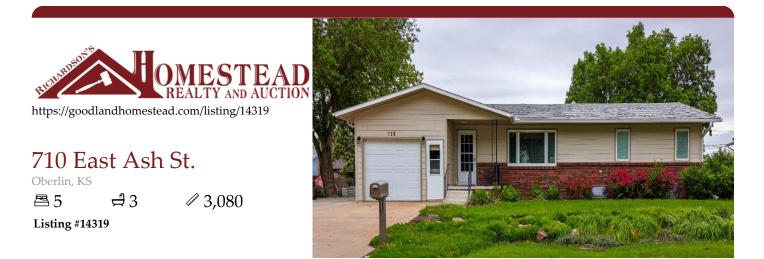

With 3,080 sq.ft.on the main floor and the basement, this 5 bedroom, 3 bath home has plenty of room. Three bedrooms and two baths are on the main floor with two nonconforming bedrooms and one bath in the basement. The home has an attached single car garage that is insulated, drywalled, with a finished cement floor. The garage has two outside entrances plus an entrance into the mudroom/utility room/bathroom. The mostly open floor plan and attractive layout of the propery make it very comfortable and spacious. The main bathroom has a step-in whirlpool jetted tub. The living room and bedrooms are carpeted. All bathrooms have tile flooring. This property also includes a 24' X 40' metal building with a double car garage in the front and a separate insulated and drywalled workshop with heat in the back (about 19' X 24'). The yard has underground sprinklers and mature landscaping, a garden area, and a covered patio off of the kitchen.

**Type:** Single Family Res. **Style:** Ranch **Year Built:** 1973

Patio, Covered Patio, Porch

**Price/Sq.Ft.:** \$64.90 **Lot Size:** 0.24 Acres **Lot Dimentions:** 75' X 140'

☑ 3 Car Garage☑ Storage Building