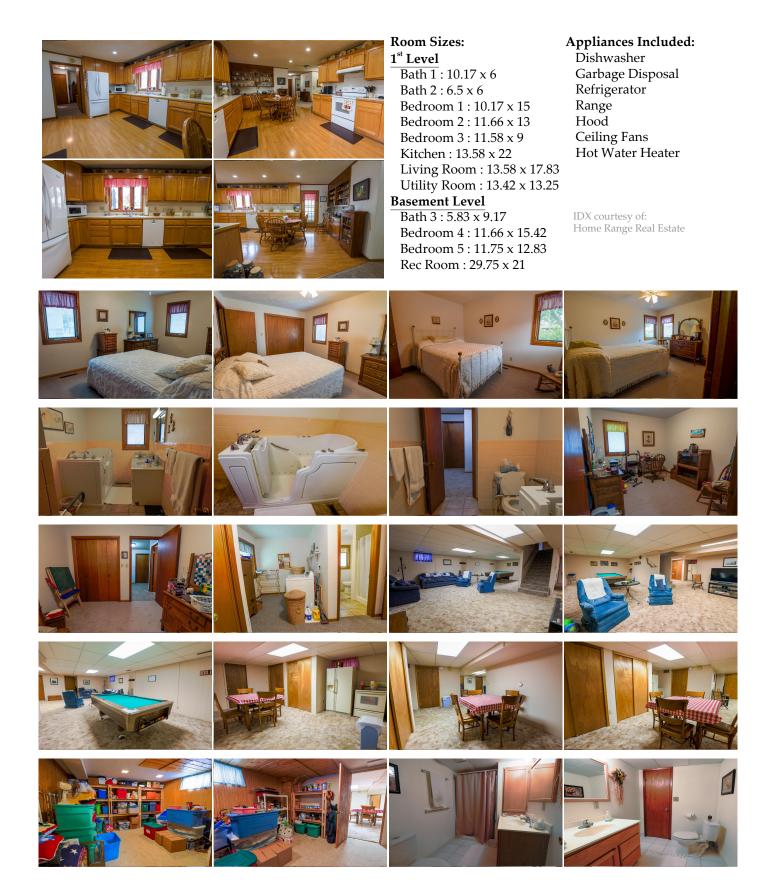

With 3,080 sq.ft.on the main floor and the basement, this 5 bedroom, 3 bath home has plenty of room. Three bedrooms and two baths are on the main floor with two nonconforming bedrooms and one bath in the basement. The home has an attached single car garage that is insulated, drywalled, with a finished cement floor. The garage has two outside entrances plus an entrance into the mudroom/utility room/bathroom. The mostly open floor plan and attractive layout of the propery make it very comfortable and spacious. The main bathroom has a step-in whirlpool jetted tub. The living room and bedrooms are carpeted. All bathrooms have tile flooring. This property also includes a 24' X 40' metal building with a double car garage in the front and a separate insulated and drywalled workshop with heat in the back (about 19' X 24'). The yard has underground sprinklers and mature landscaping, a garden area, and a covered patio off of the kitchen.

**Type:** Single Family Res. **Style:** Ranch **Year Built:** 1973

Patio, Covered Patio, Porch

**Price/Sq.Ft.:** \$64.90 **Lot Size:** 0.24 Acres **Lot Dimentions:** 75' X 140'

☑ 3 Car Garage☑ Storage Building