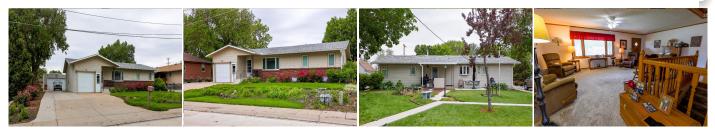

With 3,080 sq.ft.on the main floor and the basement, this 5 bedroom, 3 bath home has plenty of room. Three bedrooms and two baths are on the main floor with two nonconforming bedrooms and one bath in the basement. The home has an attached single car garage that is insulated, drywalled, with a finished cement floor. The garage has two outside entrances plus an entrance into the mudroom/utility room/bathroom. The mostly open floor plan and attractive layout of the propery make it very comfortable and spacious. The main bathroom has a step-in whirlpool jetted tub. The living room and bedrooms are carpeted. All bathrooms have tile flooring. This property also includes a 24' X 40' metal building with a double car garage in the front and a separate insulated and drywalled workshop with heat in the back (about 19' X 24'). The yard has underground sprinklers and mature landscaping, a garden area, and a covered patio off of the kitchen.