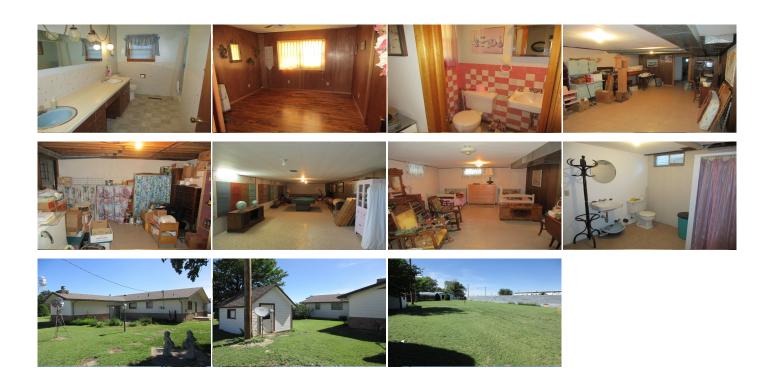

https://goodlandhomestead.com/listing/14316

245 Spruce St.

Rexford, KS

**四**5

<del>≠</del>3

**4,098** 

**Listing #14316** 

If you're looking for a small quiet town with a good school, good neighbors, don't pass up looking at this 5 bedroom, 3 bath, Ranch style home in Rexford, KS. Nice cozy family room with a wood burning fireplace. All appliances stay plus a washer/dryer, lots of storage, new roof, underground sprinklers. Property comes with another lot for a mobile home or a big shop.7253.

**Type:** Single Family Res. **Style:** Ranch **Year Built:** 1967

☑ Porch

Price/Sq.Ft.: \$42.58 Lot Size: 0.51 Acres Lot Dimentions: 158x140

☑ 2 Car Garage ☑ Storage Building

**Heating:** Gas,Central Heat **Cooling:** Central Air/Refrig

## 1st Level

Bath 1: 11 x 8 Bath 2: 8 x 4 Bedroom 1: 11 x 10

Bedroom 2 : 11 x 10 Bedroom 3 : 13 x 11

Bedroom 4: 13 x 11 Dining Room: 13.5 x 14

Family Room :  $23 \times 15$ Kitchen :  $13 \times 11$ Living Room :  $24 \times 12$ 

Utility Room : 13 x 9 **Basement Level** 

Bath 3 : 14 x 8 Bedroom 5 : 21 x 14 Den : 25 x 14

Rec Room : 48 x 14