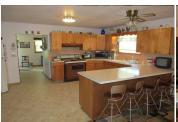

## 1st Level

Bath 1: 11 x 8 Bath 2: 8 x 4 Bedroom 1: 11 x 10

Bedroom 2 : 11 x 10 Bedroom 3 : 13 x 11

Bedroom 4: 13 x 11 Dining Room: 13.5 x 14

Family Room :  $23 \times 15$ Kitchen :  $13 \times 11$ Living Room :  $24 \times 12$ 

## **Appliances Included:**

Dishwasher Refrigerator Range Oven Ceiling Fans Window Cover

Window Coverings Hot Water Heater

Other 1

IDX courtesy of:

Harrison Realty & Auction

The information is being provided through the Goodland Multiple Listing Service Internet Data Exchange Program. Information Is Believed To Be Accurate But Not Guaranteed. Information is provided for consumers' personal, non-commercial use, and may not be used for any purpose other than the identification of potential properties for purchase. All Rights Reserved.