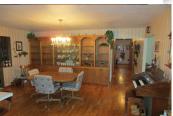

## 1st Level

Bath 1: 11 x 8 Bath 2: 8 x 4 Bedroom 1: 11 x 10

Bedroom 2 : 11 x 10 Bedroom 3 : 13 x 11

Bedroom 4: 13 x 11 Dining Room: 13.5 x 14

Family Room :  $23 \times 15$ Kitchen :  $13 \times 11$ Living Room :  $24 \times 12$ 