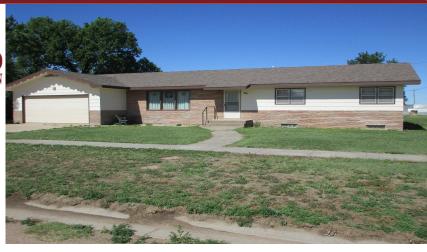

https://goodlandhomestead.com/listing/14316

245 Spruce St.

Rexford, KS

**四**5

<del>≠</del>3

**4,098** 

**Listing #14316** 

If you're looking for a small quiet town with a good school, good neighbors, don't pass up looking at this 5 bedroom, 3 bath, Ranch style home in Rexford, KS. Nice cozy family room with a wood burning fireplace. All appliances stay plus a washer/dryer, lots of storage, new roof, underground sprinklers. Property comes with another lot for a mobile home or a big shop.7253.

**Type:** Single Family Res. **Style:** Ranch **Year Built:** 1967

☑ Porch

Price/Sq.Ft.: \$42.58 Lot Size: 0.51 Acres Lot Dimentions: 158x140

☑ 2 Car Garage ☑ Storage Building

**Heating:** Gas,Central Heat **Cooling:** Central Air/Refrig