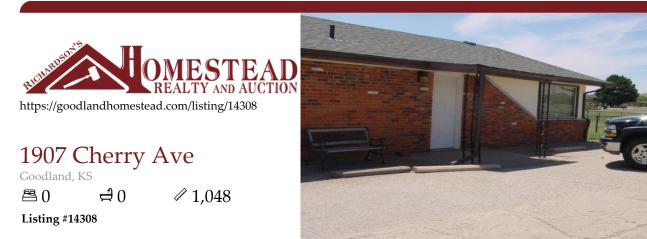

This is a neat, clean property which will be immediately available for your business plus there is room to add on for more space.

Type: Commercial Year Built: 0 Price/Sq.Ft.: \$66.79 Lot Size: 0.31 Acres Heating: Gas,Central Heat Cooling: Central Air Refrig,Central Air/Evap Taxes: \$1,667.08