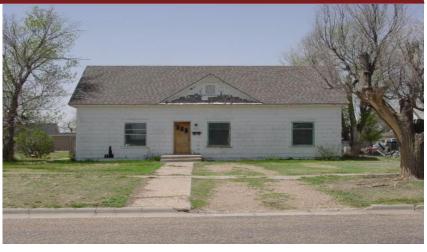

## 1510 Grand Ave

Goodland, KS

昌 3

 $\neq 1$ 

√ 1,428

**Listing #14304** 

This home offers potential as an investment property or family home. It has 1428 Square Feet of living space and has a partial basement with an outside entrance. With your investment of time and money this could make a great family home. The large lot offers a fenced backyard. There are three bedrooms, one bath and a finished back porch. Take a look and see if you could make this your next home.

Type: Single Family Res. Style: Bungalow Year Built: 1900

☑ Privacy Fence

Price/Sq.Ft.: \$35.01 Lot Size: 0.24 Acres

Lot Dimentions: 75 X 140

Heating: Gas, Central Heat

**Taxes:** \$797

☑ City Water ☑ Sewer City