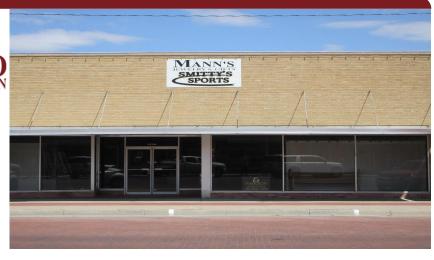

## 1103 Main Ave.

Goodland, KS

 $\triangleq 0$ 

 $rac{1}{2}$ 

**0** 

**Listing #14301** 

Spacious, open floor plan with lots of space for your merchandise.0136.

Type: Commercial Year Built: 1948