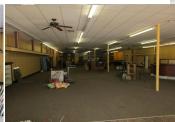

## 1103 Main Ave.

Goodland, KS

 $\triangleq 0$ 

 $rac{1}{2}$ 

**0** 

**Listing #14301** 

Spacious, open floor plan with lots of space for your merchandise.0136.

Type: Commercial Year Built: 1948