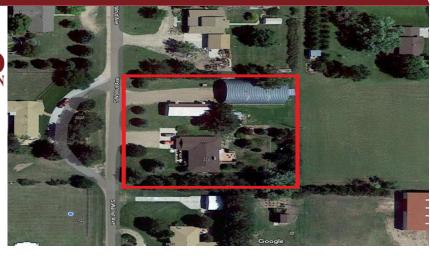

## 2311 Walnut Ave.

Goodland, KS

 $\triangleq 3 \qquad \rightleftharpoons 2\frac{1}{2}$ 

**2,510** 

Listing #14299

2311 Walnut, Goodland, KS...Located minutes from town yet, just outside Goodland, KS city limits, this spacious 3 bedroom, 2 1/2 bath brick ranch has lots to offer. One Acre property features a mature wind break surrounding, plumbing for sprinkler system (not hooked up), a 48'  $\times$  80' Quonset with garage remotes and RV sized door, plus a 22  $\times$  50' finished office/shop with heat and air.

**Type:** Single Family Res.

Style: Ranch Year Built: 1972

☑ Patio

Price/Sq.Ft.: \$117.53 Lot Size: 0.90 Acres Lot Dimentions: 280 x 280

☑ 8 Car Garage ☑ Storage Building

**Heating:** Gas, Central Heat, Wall Unit **Cooling:** Central Air/Refrig