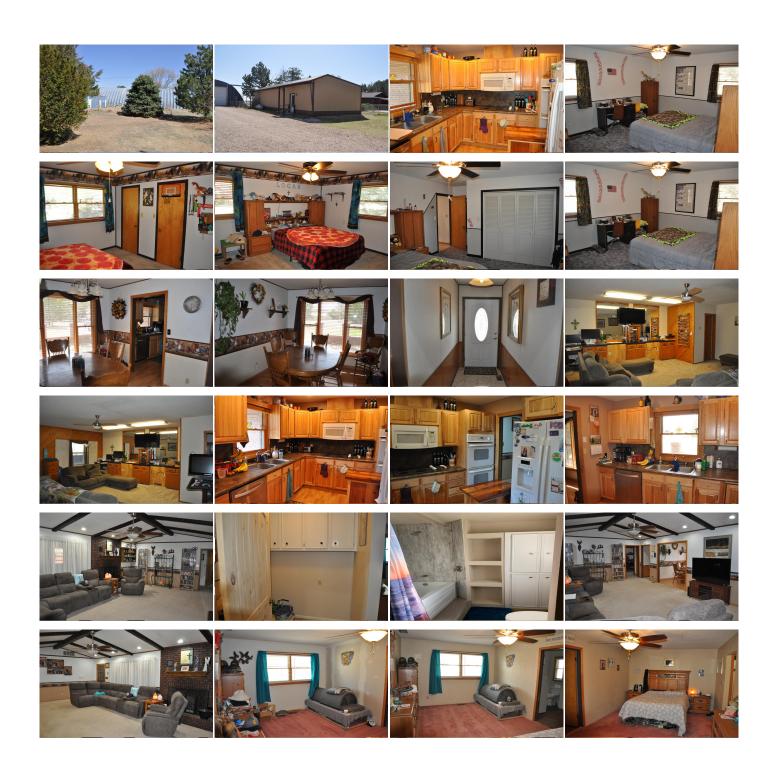

## 2311 Walnut Ave.

Goodland, KS

 $\triangleq 3 \qquad \rightleftharpoons 2\frac{1}{2}$ 

**2,510** 

Listing #14299

2311 Walnut, Goodland, KS...Located minutes from town yet, just outside Goodland, KS city limits, this spacious 3 bedroom, 2 1/2 bath brick ranch has lots to offer. One Acre property features a mature wind break surrounding, plumbing for sprinkler system (not hooked up), a 48'  $\times$  80' Quonset with garage remotes and RV sized door, plus a 22  $\times$  50' finished office/shop with heat and air.

## Room Sizes: 1<sup>st</sup> Level

Bath 1: 13 x 8 Bath 2: 12 x 7 Bath 3: 5.6 x 4 Bedroom 1: 19 x 14 Bedroom 2: 14 x 13 Bedroom 3: 16 x 13 Dining Room: 10 x 10

Family Room : 20 x 20 Kitchen : 11 x 11

Living Room : 26 x 15.6 Utility Room : 7 x 6

## **Appliances Included:**

Dishwasher Garbage Disposal Refrigerator Range Oven Ceiling Fans Window Coverings Hot Water Heater Other 1

The information is being provided through the Goodland Multiple Listing Service Internet Data Exchange Program. Information Is Believed To Be Accurate But Not Guaranteed. Information is provided for consumers' personal, non-commercial use, and may not be used for any purpose other than the identification of potential properties for purchase. All Rights Reserved.