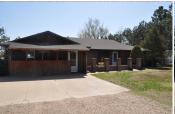

## 2311 Walnut Ave.

Goodland, KS

 $\triangleq 3 \qquad \rightleftharpoons 2\frac{1}{2}$ 

**2,510** 

Listing #14299

2311 Walnut, Goodland, KS...Located minutes from town yet, just outside Goodland, KS city limits, this spacious 3 bedroom, 2 1/2 bath brick ranch has lots to offer. One Acre property features a mature wind break surrounding, plumbing for sprinkler system (not hooked up), a 48'  $\times$  80' Quonset with garage remotes and RV sized door, plus a 22  $\times$  50' finished office/shop with heat and air.

**Type:** Single Family Res.

Style: Ranch Year Built: 1972

☑ Patio

Price/Sq.Ft.: \$117.53 Lot Size: 0.90 Acres Lot Dimentions: 280 x 280

☑ 8 Car Garage ☑ Storage Building

**Heating:** Gas, Central Heat, Wall Unit **Cooling:** Central Air/Refrig