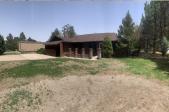

## 2311 Walnut Ave.

Goodland, KS

 $\triangleq 3 \qquad \rightleftharpoons 2\frac{1}{2}$ 

**2,510** 

Listing #14299

2311 Walnut, Goodland, KS...Located minutes from town yet, just outside Goodland, KS city limits, this spacious 3 bedroom, 2 1/2 bath brick ranch has lots to offer. One Acre property features a mature wind break surrounding, plumbing for sprinkler system (not hooked up), a 48'  $\times$  80' Quonset with garage remotes and RV sized door, plus a 22  $\times$  50' finished office/shop with heat and air.

**Type:** Single Family Res.

Style: Ranch Year Built: 1972

☑ Patio

Price/Sq.Ft.: \$117.53 Lot Size: 0.90 Acres Lot Dimentions: 280 x 280

☑ 8 Car Garage ☑ Storage Building

**Heating:** Gas, Central Heat, Wall Unit **Cooling:** Central Air/Refrig