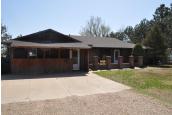

## 2311 Walnut Ave.

Goodland, KS

 $\triangleq 3 \qquad \rightleftharpoons 2\frac{1}{2}$ 

**2,510** 

Listing #14299

2311 Walnut, Goodland, KS...Located minutes from town yet, just outside Goodland, KS city limits, this spacious 3 bedroom, 2 1/2 bath brick ranch has lots to offer. One Acre property features a mature wind break surrounding, plumbing for sprinkler system (not hooked up), a 48'  $\times$  80' Quonset with garage remotes and RV sized door, plus a 22  $\times$  50' finished office/shop with heat and air.

**Type:** Single Family Res.

Style: Ranch Year Built: 1972

☑ Patio

Price/Sq.Ft.: \$117.53 Lot Size: 0.90 Acres Lot Dimentions: 280 x 280

☑ 8 Car Garage ☑ Storage Building

**Heating:** Gas, Central Heat, Wall Unit **Cooling:** Central Air/Refrig