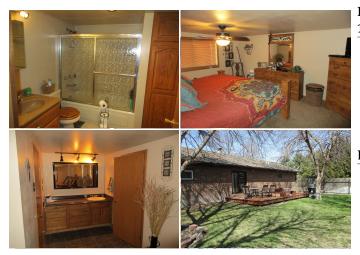

☑ City Water☑ Septic

 Boom Sizes:

  $1^{st}$  Level

 Bath 1 : 8 x 8

 Bath 2 : 10 x 8

 Bedroom 1 : 18 x 9

 Bedroom 2 : 14.7 x 11.6

 Dining Room : 10.4 x 7.5

 Kitchen : 10.7 x 7

 Living Room : 20 x 14

 Basement Level

 Bath 3 : 12 x 9

 Bedroom 4 : 13 x 11

 Den : 7 x 7

 Rec Room : 21 x 17.2