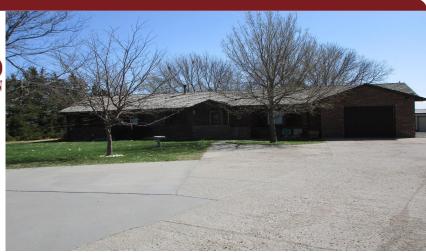

 3035 North Range Ave.

 Colby, KS

 △ 4
 △ 2,938

 Listing #14298

Stop and look at this 4Bedroom, 3Bath Ranch style brick home located 1 miles North of Colby on Highway 25. Home has been well maintained, huge pine trees in front and North side, fenced in backyard with another play yard behind fenced in area. Small shed in back, single car attached garage, plus a 2 car detached garage (re-modeled). Walk out patio completes this home. Will not last long.

**Type:** Single Family Res. **Style:** Ranch **Year Built:** 1967

✓ Patio,Deck✓ Privacy Fence

Price/Sq.Ft.: \$102.11 Lot Size: 1.20 Acres Lot Dimentions: 1.2 acres

☑ 1 Car Garage

Heating: Gas,Central Heat Cooling: Central Air/Refrig Taxes: \$2,798.10