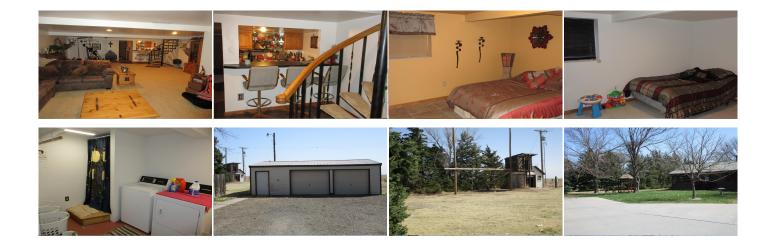

 Kitchen : 10.7 x 7

 Living Room : 20 x 14

 Basement Level

 Bath 3 : 12 x 9

 Bedroom 4 : 13 x 11

 Den : 7 x 7

 Rec Room : 21 x 17.2

 3035 North Range Ave.

 Colby, KS

 △ 4
 △ 2,938

 Listing #14298

Stop and look at this 4Bedroom, 3Bath Ranch style brick home located 1 miles North of Colby on Highway 25. Home has been well maintained, huge pine trees in front and North side, fenced in backyard with another play yard behind fenced in area. Small shed in back, single car attached garage, plus a 2 car detached garage (re-modeled). Walk out patio completes this home. Will not last long.