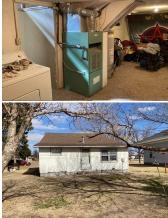

**Type:** Single Family Res. **Style:** Bungalow **Year Built:** 1930

Porch

**Price/Sq.Ft.:** \$30.70 **Lot Size:** 0.27 Acres **Lot Dimentions:** 117.5x100

☑ Storage Building

Heating: Gas,Central Heat Cooling: Central Air/Refrig Taxes: \$687

 Living Room : 12.1 x 13.3

 Basement Level

 Bedroom 2 : 11.4 x 13

 Bedroom 3 : 10.6 x 11.2

Appliances Included: Refrigerator Range Ceiling Fans Other 1

IDX courtesy of: Harrison Realty & Auction

The information is being provided through the Goodland Multiple Listing Service Internet Data Exchange Program. Information Is Believed To Be Accurate But Not Guaranteed. Information is provided for consumers' personal, non-commercial use, and may not be used for any purpose other than the identification of potential properties for purchase. All Rights Reserved.