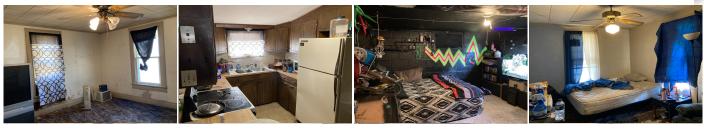

✓ City Water✓ Sewer City

 Room Sizes:

  $1^{st}$  Level

 Bath 1 : 4.11 x 10.4

 Bedroom 1 : 9.11 x 13.3

 Den : 7.1 x 15.5

 Dining Room : 8.3 x 12.1

 Kitchen : 5.11 x 3

 Living Room : 12.1 x 13.3

 Basement Level

 Bedroom 2 : 11.4 x 13

 Bedroom 3 : 10.6 x 11.2

Appliances Included: Refrigerator Range Ceiling Fans Other 1

IDX courtesy of: Harrison Realty & Auction

The information is being provided through the Goodland Multiple Listing Service Internet Data Exchange Program. Information Is Believed To Be Accurate But Not Guaranteed. Information is provided for consumers' personal, non-commercial use, and may not be used for any purpose other than the identification of potential properties for purchase. All Rights Reserved.