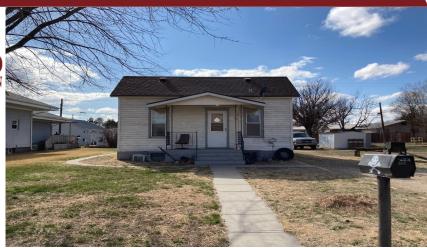

| 305 Colby Ave.           |            |       |
|--------------------------|------------|-------|
| Oakley, KS<br>📇 <b>3</b> | <b>d</b> 1 | 1,368 |
| Listing #14293           |            |       |

Are you ready to add to your rental portfolio or become a new homeowner? This property has the potential for three bedrooms and one bathroom. Located on a large lot, gives the ability to build a garage or workspace.0250.

**Type:** Single Family Res. **Style:** Bungalow **Year Built:** 1930

Porch

**Price/Sq.Ft.:** \$30.70 **Lot Size:** 0.27 Acres **Lot Dimentions:** 117.5x100

☑ Storage Building

Heating: Gas,Central Heat Cooling: Central Air/Refrig Taxes: \$687