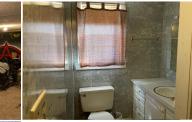

✓ City Water✓ Sewer City

 Room Sizes:

  $1^{st}$  Level

 Bath 1 : 4.11 x 10.4

 Bedroom 1 : 9.11 x 13.3

 Den : 7.1 x 15.5

 Dining Room : 8.3 x 12.1

 Kitchen : 5.11 x 3