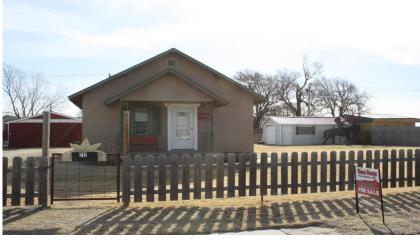

## 212 South East Ave.

Oberlin, KS

**2** 

<del>4</del> 1

**1**0

Listing #14287

**Type:** Single Family Res. **Style:** Traditional **Year Built:** 1920

✓ Porch✓ Other Fence

Lot Size: 0.22 Acres

☑ 3 Car Garage ☑ Storage Building

**Heating:** Central Heat **Cooling:** Central Air/Refrig

☑ City Water☑ Sewer City