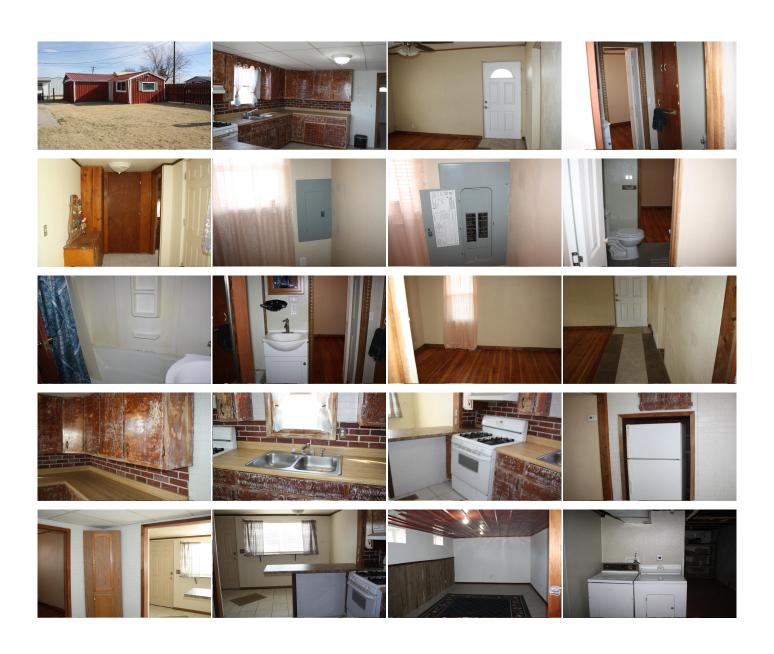

## 212 South East Ave.

Oberlin, KS

**2** 

<del>4</del> 1

**1**0

Listing #14287

**Type:** Single Family Res. **Style:** Traditional **Year Built:** 1920

✓ Porch✓ Other Fence

Lot Size: 0.22 Acres

☑ 3 Car Garage ☑ Storage Building

**Heating:** Central Heat **Cooling:** Central Air/Refrig

☑ City Water☑ Sewer City

## Room Sizes: 1<sup>st</sup> Level

Bath 1: 7 x 6.25 Bedroom 1: 10.5 x 10.83 Bedroom 2: 10.83 x 8.08

Bedroom 2 : 10.83 x 8.08 Kitchen : 12.17 x 18.33 Living Room : 10.83 x 12.67

**Basement Level** 

Rec Room: 23.58 x 10.5

## Appliances Included:

Refrigerator Range Hot Water Heater

IDX courtesy of: Home Range Real Estate

The information is being provided through the Goodland Multiple Listing Service Internet Data Exchange Program. Information Is Believed To Be Accurate But Not Guaranteed. Information is provided for consumers' personal, non-commercial use, and may not be used for any purpose other than the identification of potential properties for purchase. All Rights Reserved.