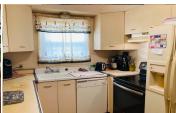

## **Room Sizes:** 1st Level

 $\overline{\text{Bath 1}}: 1 \times 0$ 

Bedroom 1:12 x 11.1 Bedroom 2: 9.3 x 11.1 Bedroom 3: 7.8 x 11.2 Den: 7.7 x 11.4

Kitchen: 12 x 9

Living Room: 26.5 x 13.8 Utility Room: 11.1 x 7.6

**Basement Level** 

Bath 2:9 x 5.7 Bedroom 4: 11.11 x 9.7 Bedroom 5: 9.7 x 12.1

Rec Room: 21.1 x 12

IDX courtesy of:

Ceiling Fans

Harrison Realty & Auction

**Appliances Included:** 

Hot Water Heater