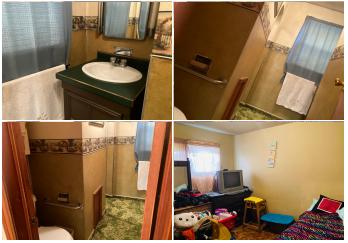

## **Room Sizes:** 1st Level

 $\overline{\text{Bath 1}}: 1 \times 0$ 

Bedroom 1:12 x 11.1 Bedroom 2: 9.3 x 11.1 Bedroom 3: 7.8 x 11.2 Den: 7.7 x 11.4

Kitchen: 12 x 9

Living Room: 26.5 x 13.8 Utility Room: 11.1 x 7.6

**Basement Level** 

Bath 2:9 x 5.7 Bedroom 4: 11.11 x 9.7 Bedroom 5: 9.7 x 12.1

Rec Room: 21.1 x 12

IDX courtesy of:

Ceiling Fans

Harrison Realty & Auction

**Appliances Included:** 

Hot Water Heater