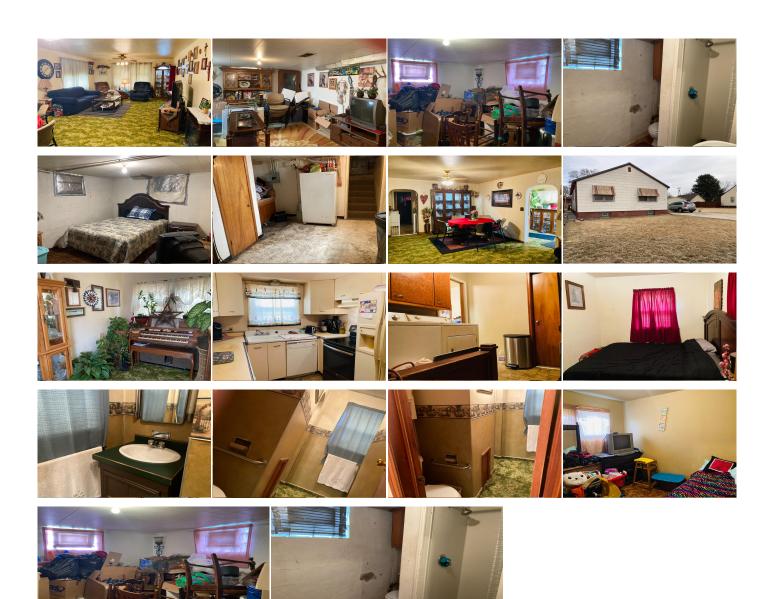

## 612 Hudson Ave.

Oakley, KS

**5** 

**₡ 2,480** 

Listing #14283

Attractive and affordable makes this home a great starter home or investment property to add to your rental portfolio! A great location near the school. The five bedrooms and two baths are spacious enough for a growing family or individual.0250.

Year Built: 1945

Price/Sq.Ft.: \$30.65 Lot Size: 0.15 Acres Lot Dimentions: 50x130

**Heating:** Electric Cooling: Central Air/Refrig **Taxes:** \$710

☑ City Water ☑ Sewer City

☑ Covered Patio

## **Room Sizes:** 1st Level

 $\overline{\text{Bath 1}}: 1 \times 0$ 

Bedroom 1:12 x 11.1 Bedroom 2: 9.3 x 11.1 Bedroom 3: 7.8 x 11.2 Den: 7.7 x 11.4

Kitchen: 12 x 9

Living Room: 26.5 x 13.8 Utility Room: 11.1 x 7.6

**Basement Level** 

Bath 2:9 x 5.7 Bedroom 4: 11.11 x 9.7 Bedroom 5: 9.7 x 12.1

Rec Room: 21.1 x 12

IDX courtesy of:

Ceiling Fans

Harrison Realty & Auction

**Appliances Included:** 

Hot Water Heater