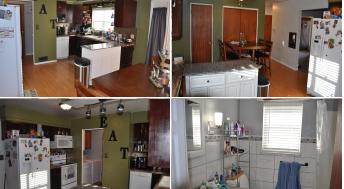

## 910 Clark

Goodland, KS

图 2 <del>, 1</del>

**1,064** 

Listing #14280

Ready to move into one level home offers a large living room, kitchen with dining area includes stove, microwave, refrigerator, dishwasher, kitchen island and washer & dryer, two bedrooms and bath. Central heat and air, tankless hot water heater, water conditioner, double car attached garage, new deck, fenced yard.

## **Room Sizes:** 1st Level

Bath 1: 7.3 x 7.8 Bedroom 1:11.2 x 12 Bedroom 2: 12.5 x 10.8 Dining Room: 13.4 x 7.7 Kitchen: 6.4 x 13.4

Living Room: 20.1 x 13.6 Utility Room: 4.1 x 7.9

## **Appliances Included:**

Dishwasher Refrigerator Range Oven Ceiling Fans

Window Coverings

The information is being provided through the Goodland Multiple Listing Service Internet Data Exchange Program. Information Is Believed To Be Accurate But Not Guaranteed. Information is provided for consumers' personal, non-commercial use, and may not be used for any purpose other than the identification of potential properties for purchase. All Rights Reserved.