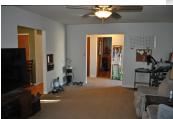

## 910 Clark

Goodland, KS

图 2 <del>, 1</del>

**1,064** 

Listing #14280

Ready to move into one level home offers a large living room, kitchen with dining area includes stove, microwave, refrigerator, dishwasher, kitchen island and washer & dryer, two bedrooms and bath. Central heat and air, tankless hot water heater, water conditioner, double car attached garage, new deck, fenced yard.

## **Room Sizes:** 1st Level

Bath 1: 7.3 x 7.8 Bedroom 1:11.2 x 12 Bedroom 2: 12.5 x 10.8 Dining Room: 13.4 x 7.7 Kitchen: 6.4 x 13.4

Living Room: 20.1 x 13.6 Utility Room: 4.1 x 7.9