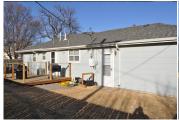

## 910 Clark

Goodland, KS

图 2 <del>, 1</del>

**1,064** 

Listing #14280

Ready to move into one level home offers a large living room, kitchen with dining area includes stove, microwave, refrigerator, dishwasher, kitchen island and washer & dryer, two bedrooms and bath. Central heat and air, tankless hot water heater, water conditioner, double car attached garage, new deck, fenced yard.

Type: Single Family Res. Style: Ranch Year Built: 1959

☑ Deck

☑ Privacy Fence

**Price/Sq.Ft.:** \$117.48 Lot Size: 0.13 Acres **Lot Dimentions:** 75 x 75

**☑** 2 Car Garage

☑ Storage Building

**Heating:** Gas, Central Heat Cooling: Central Air/Refrig