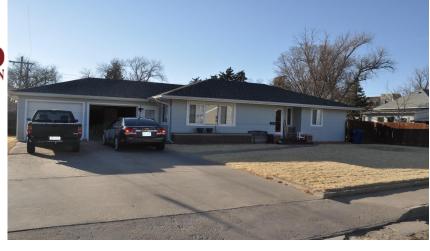

## 910 Clark

Goodland, KS

图 2 <del>, 1</del>

**1,064** 

Listing #14280

Ready to move into one level home offers a large living room, kitchen with dining area includes stove, microwave, refrigerator, dishwasher, kitchen island and washer & dryer, two bedrooms and bath. Central heat and air, tankless hot water heater, water conditioner, double car attached garage, new deck, fenced yard.

Type: Single Family Res. Style: Ranch Year Built: 1959

☑ Deck

☑ Privacy Fence

**Price/Sq.Ft.:** \$117.48 Lot Size: 0.13 Acres **Lot Dimentions:** 75 x 75

**☑** 2 Car Garage

☑ Storage Building

**Heating:** Gas, Central Heat Cooling: Central Air/Refrig