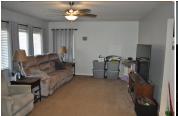

## 910 Clark

Goodland, KS

图 2 <del>, 1</del>

**1,064** 

Listing #14280

Ready to move into one level home offers a large living room, kitchen with dining area includes stove, microwave, refrigerator, dishwasher, kitchen island and washer & dryer, two bedrooms and bath. Central heat and air, tankless hot water heater, water conditioner, double car attached garage, new deck, fenced yard.

## **Room Sizes:** 1st Level

Bath 1: 7.3 x 7.8 Bedroom 1:11.2 x 12 Bedroom 2: 12.5 x 10.8 Dining Room: 13.4 x 7.7 Kitchen: 6.4 x 13.4

Living Room: 20.1 x 13.6 Utility Room: 4.1 x 7.9