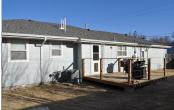

## 910 Clark

Goodland, KS

图 2 <del>, 1</del>

**1,064** 

Listing #14280

Ready to move into one level home offers a large living room, kitchen with dining area includes stove, microwave, refrigerator, dishwasher, kitchen island and washer & dryer, two bedrooms and bath. Central heat and air, tankless hot water heater, water conditioner, double car attached garage, new deck, fenced yard.

Type: Single Family Res. Style: Ranch Year Built: 1959

☑ Deck

☑ Privacy Fence

**Price/Sq.Ft.:** \$117.48 Lot Size: 0.13 Acres **Lot Dimentions:** 75 x 75

**☑** 2 Car Garage

☑ Storage Building

**Heating:** Gas, Central Heat Cooling: Central Air/Refrig