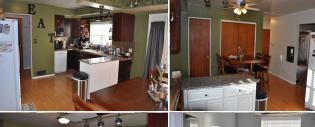

## 910 Clark

Goodland, KS

图 2 <del>, 1</del>

**1,064** 

Listing #14280

Ready to move into one level home offers a large living room, kitchen with dining area includes stove, microwave, refrigerator, dishwasher, kitchen island and washer & dryer, two bedrooms and bath. Central heat and air, tankless hot water heater, water conditioner, double car attached garage, new deck, fenced yard.

## **Room Sizes:** 1st Level

Bath 1: 7.3 x 7.8 Bedroom 1:11.2 x 12 Bedroom 2: 12.5 x 10.8 Dining Room: 13.4 x 7.7 Kitchen: 6.4 x 13.4

Living Room: 20.1 x 13.6 Utility Room: 4.1 x 7.9

## **Appliances Included:**

Dishwasher Refrigerator Range Oven Ceiling Fans

Window Coverings

The information is being provided through the Goodland Multiple Listing Service Internet Data Exchange Program. Information Is Believed To Be Accurate But Not Guaranteed. Information is provided for consumers' personal, non-commercial use, and may not be used for any purpose other than the identification of potential properties for purchase. All Rights Reserved.