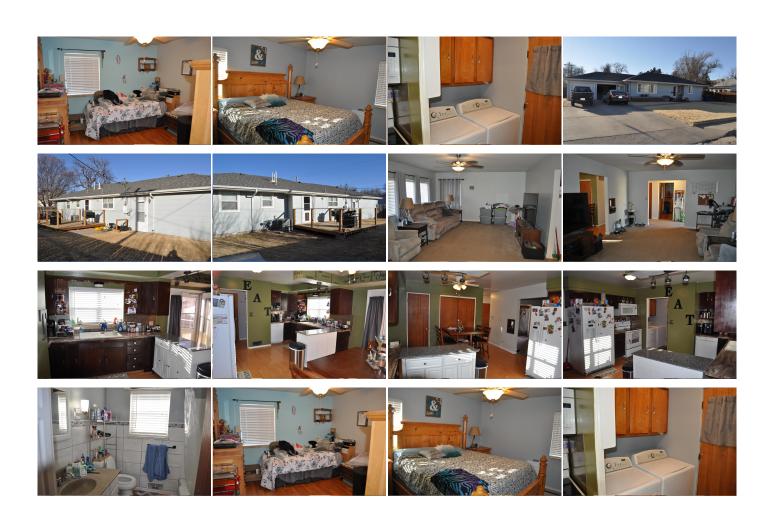

## 910 Clark

Goodland, KS

图 2 <del>, 1</del>

**1,064** 

Listing #14280

Ready to move into one level home offers a large living room, kitchen with dining area includes stove, microwave, refrigerator, dishwasher, kitchen island and washer & dryer, two bedrooms and bath. Central heat and air, tankless hot water heater, water conditioner, double car attached garage, new deck, fenced yard.

Type: Single Family Res. Style: Ranch Year Built: 1959

☑ Deck

☑ Privacy Fence

**Price/Sq.Ft.:** \$117.48 Lot Size: 0.13 Acres **Lot Dimentions:** 75 x 75

**☑** 2 Car Garage

☑ Storage Building

**Heating:** Gas, Central Heat Cooling: Central Air/Refrig

## **Room Sizes:** 1st Level

Bath 1: 7.3 x 7.8 Bedroom 1:11.2 x 12 Bedroom 2: 12.5 x 10.8 Dining Room: 13.4 x 7.7 Kitchen: 6.4 x 13.4

Living Room: 20.1 x 13.6 Utility Room: 4.1 x 7.9