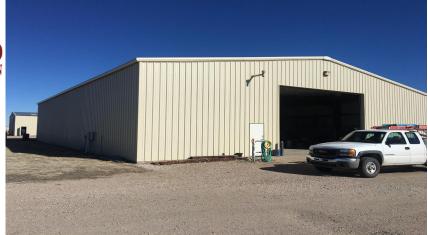

5.48 acres located in the Energy Center 5 miles West of Goodland. The main shop is one of the nicest you will find and ready for you to work in. Would work for any type of business. Property has water well and septic system. Additional 40' x 100' concrete slab which you could construct a 3rd building on if you wanted. Special Features South building offers 7500 sq ft of shop building insulated, floor heat, 18' sidewalls, 2 overhead doors. totally open and will fit any type of business you need space for. North building offers 5100 sq ft of storage with overhead and side doors.

Type: Commercial Year Built: 2005

Lot Size: 5.48 Acres

Heating: Floor Heat Taxes: \$7,708.28

The information is being provided through the Goodland Multiple Listing Service Internet Data Exchange Program. Information Is Believed To Be Accurate But Not Guaranteed. Information is provided for consumers' personal, non-commercial use, and may not be used for any purpose other than the identification of potential properties for purchase. All Rights Reserved.