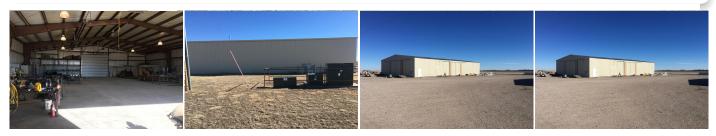

5.48 acres located in the Energy Center 5 miles West of Goodland. The main shop is one of the nicest you will find and ready for you to work in. Would work for any type of business. Property has water well and septic system. Additional 40' x 100' concrete slab which you could construct a 3rd building on if you wanted. Special Features South building offers 7500 sq ft of shop building insulated, floor heat, 18' sidewalls, 2 overhead doors. totally open and will fit any type of business you need space for. North building offers 5100 sq ft of storage with overhead and side doors.