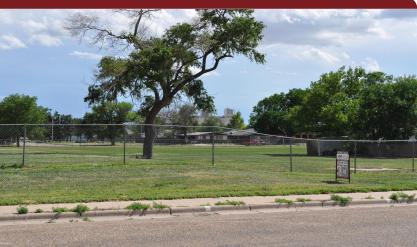

| 0 West 12th    |   |   |
|----------------|---|---|
| Goodland, KS   |   |   |
| <b>E</b>       | Ĵ | 0 |
| Listing #14271 |   |   |

19 - 25 x 140' lots along West 12th street, 5 lots 25' x 140' on West 11th street, 12 lots 25' x 25' plus vacated alleys and streets, Large open area for building new homes, duplex or apartments.

Type: Lots

Lot Size: 2.30 Acres

Taxes: \$USD 352 does not pay taxes so unknowen ☑ Sewer City

The information is being provided through the Goodland Multiple Listing Service Internet Data Exchange Program. Information Is Believed To Be Accurate But Not Guaranteed. Information is provided for consumers' personal, non-commercial use, and may not be used for any purpose other than the identification of potential properties for purchase. All Rights Reserved.