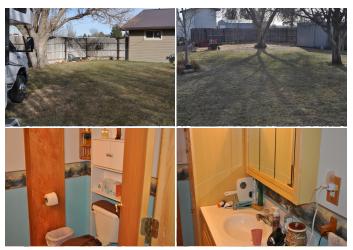

Maintenance free exterior - vinyl siding, thermal pane windows, metal roof. Two bedroom, 1 bath home with partial basement. Large living room, kitchen with island and dining area (all appliances included), laundry room with washer/dryer included, two large bedrooms and bath with walk in shower. Corner lot with fenced yard, sprinkler system in front and south side, central heat and air, attached garage, carport.

## Room Sizes: 1<sup>st</sup> Level

 Bath 1: 9 x 8

 Bedroom 1: 22 x 11

 Bedroom 2: 12 x 11

 Kitchen: 20 x 12

 Living Room: 25.6 x 13

 Utility Room: 9 x 7