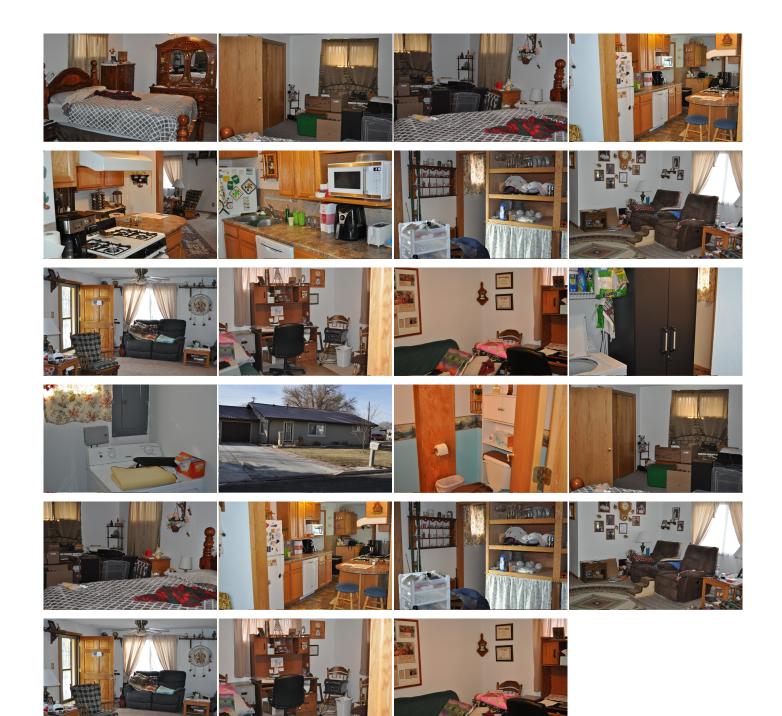

Maintenance free exterior - vinyl siding, thermal pane windows, metal roof. Two bedroom, 1 bath home with partial basement. Large living room, kitchen with island and dining area (all appliances included), laundry room with washer/dryer included, two large bedrooms and bath with walk in shower. Corner lot with fenced yard, sprinkler system in front and south side, central heat and air, attached garage, carport.

## Room Sizes: 1<sup>st</sup> Level

 Bath 1: 9 x 8

 Bedroom 1: 22 x 11

 Bedroom 2: 12 x 11

 Kitchen: 20 x 12

 Living Room: 25.6 x 13

 Utility Room: 9 x 7

## **Appliances Included:**

Dishwasher Garbage Disposal Refrigerator Range Oven Hood Ceiling Fans Window Coverings Hot Water Heater Other 1

The information is being provided through the Goodland Multiple Listing Service Internet Data Exchange Program. Information Is Believed To Be Accurate But Not Guaranteed. Information is provided for consumers' personal, non-commercial use, and may not be used for any purpose other than the identification of potential properties for purchase. All Rights Reserved.