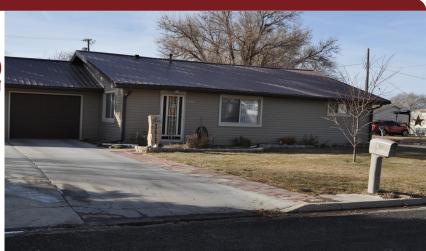

| 1502 Texas Ave. |            |       |
|-----------------|------------|-------|
| Goodland, KS    |            |       |
| 昌 2             | <b>₽</b> 1 | 1,292 |
| Listing #14265  |            |       |

Maintenance free exterior - vinyl siding, thermal pane windows, metal roof. Two bedroom, 1 bath home with partial basement. Large living room, kitchen with island and dining area (all appliances included), laundry room with washer/dryer included, two large bedrooms and bath with walk in shower. Corner lot with fenced yard, sprinkler system in front and south side, central heat and air, attached garage, carport.

**Type:** Single Family Res. **Style:** Ranch **Year Built:** 1967

☑ Deck☑ Chain Link Fence

**Price/Sq.Ft.:** \$71.90 **Lot Size:** 0.33 Acres **Lot Dimentions:** 104 x 140

☑ 1 Car Garage☑ Storage Building