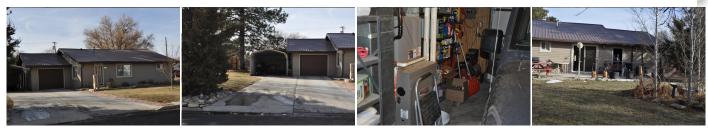

Maintenance free exterior - vinyl siding, thermal pane windows, metal roof. Two bedroom, 1 bath home with partial basement. Large living room, kitchen with island and dining area (all appliances included), laundry room with washer/dryer included, two large bedrooms and bath with walk in shower. Corner lot with fenced yard, sprinkler system in front and south side, central heat and air, attached garage, carport.

**Type:** Single Family Res. **Style:** Ranch **Year Built:** 1967

☑ Deck☑ Chain Link Fence

**Price/Sq.Ft.:** \$71.90 **Lot Size:** 0.33 Acres **Lot Dimentions:** 104 x 140

☑ 1 Car Garage☑ Storage Building