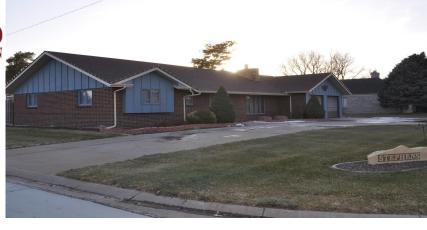

## 1029 East 10th St.

Goodland, KS

 $\triangleq 2 \qquad \neq 2$ 

**1,984** 

Listing #14263

Located on the eastern side of Goodland, KS, this one level 1984 sq ft brick ranch is loaded with features. You'll enter into a large living room with vaulted ceilings and gas fireplace, kitchen with appliances, island open to dining room with sliding doors to patio and fenced yard. The secondary bedroom is also spacious, full bath in hall between bedrooms, laundry room (washer/dryer included) off kitchen adjoined by a bonus room that could be used as office, craft room, etc. House has wide doors and open access that would accommodate a wheel chair. Double car attached garage, storm cellar with access from garage. Sprinkler system in yard, circle drive.

Type: Single Family Res.

Style: Ranch Year Built: 1982

☑ Patio

☑ Privacy Fence

Price/Sq.Ft.: \$128.53 Lot Size: 0.28 Acres

**Lot Dimentions:**  $100 \times 120$ 

☑ 2 Car Garage

☑ Storage Building