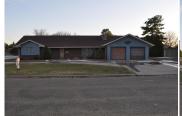

## 1029 East 10th St.

Goodland, KS

 $\triangleq 2 \qquad \neq 2$ 

**1,984** 

Listing #14263

Located on the eastern side of Goodland, KS, this one level 1984 sq ft brick ranch is loaded with features. You'll enter into a large living room with vaulted ceilings and gas fireplace, kitchen with appliances, island open to dining room with sliding doors to patio and fenced yard. The secondary bedroom is also spacious, full bath in hall between bedrooms, laundry room (washer/dryer included) off kitchen adjoined by a bonus room that could be used as office, craft room, etc. House has wide doors and open access that would accommodate a wheel chair. Double car attached garage, storm cellar with access from garage. Sprinkler system in yard, circle drive.

Type: Single Family Res.

Style: Ranch Year Built: 1982

☑ Patio

☑ Privacy Fence

Price/Sq.Ft.: \$128.53 Lot Size: 0.28 Acres

**Lot Dimentions:**  $100 \times 120$ 

☑ 2 Car Garage

☑ Storage Building