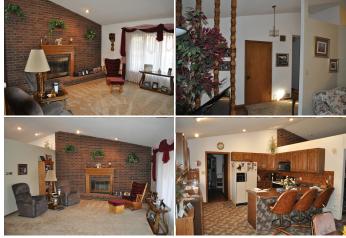

## 1029 East 10th St.

Goodland, KS

 $\triangleq 2 \qquad \neq 2$ 

**1,984** 

Listing #14263

Located on the eastern side of Goodland, KS, this one level 1984 sq ft brick ranch is loaded with features. You'll enter into a large living room with vaulted ceilings and gas fireplace, kitchen with appliances, island open to dining room with sliding doors to patio and fenced yard. The secondary bedroom is also spacious, full bath in hall between bedrooms, laundry room (washer/dryer included) off kitchen adjoined by a bonus room that could be used as office, craft room, etc. House has wide doors and open access that would accommodate a wheel chair. Double car attached garage, storm cellar with access from garage. Sprinkler system in yard, circle drive.

Den: 7 x 11

Dining Room: 14 x 10 Kitchen: 14 x 10 Living Room: 18 x 22

Utility Room: 12 x 13

**Appliances Included:** 

Dishwasher Garbage Disposal Refrigerator

Range Oven

Ceiling Fans

Window Coverings Hot Water Heater