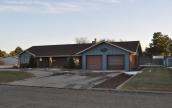

## 1029 East 10th St.

Goodland, KS

 $\triangleq 2 \qquad \neq 2$ 

**1,984** 

Listing #14263

Located on the eastern side of Goodland, KS, this one level 1984 sq ft brick ranch is loaded with features. You'll enter into a large living room with vaulted ceilings and gas fireplace, kitchen with appliances, island open to dining room with sliding doors to patio and fenced yard. The secondary bedroom is also spacious, full bath in hall between bedrooms, laundry room (washer/dryer included) off kitchen adjoined by a bonus room that could be used as office, craft room, etc. House has wide doors and open access that would accommodate a wheel chair. Double car attached garage, storm cellar with access from garage. Sprinkler system in yard, circle drive.

Type: Single Family Res.

Style: Ranch Year Built: 1982

☑ Patio

☑ Privacy Fence

Price/Sq.Ft.: \$128.53 Lot Size: 0.28 Acres

**Lot Dimentions:**  $100 \times 120$ 

☑ 2 Car Garage

☑ Storage Building