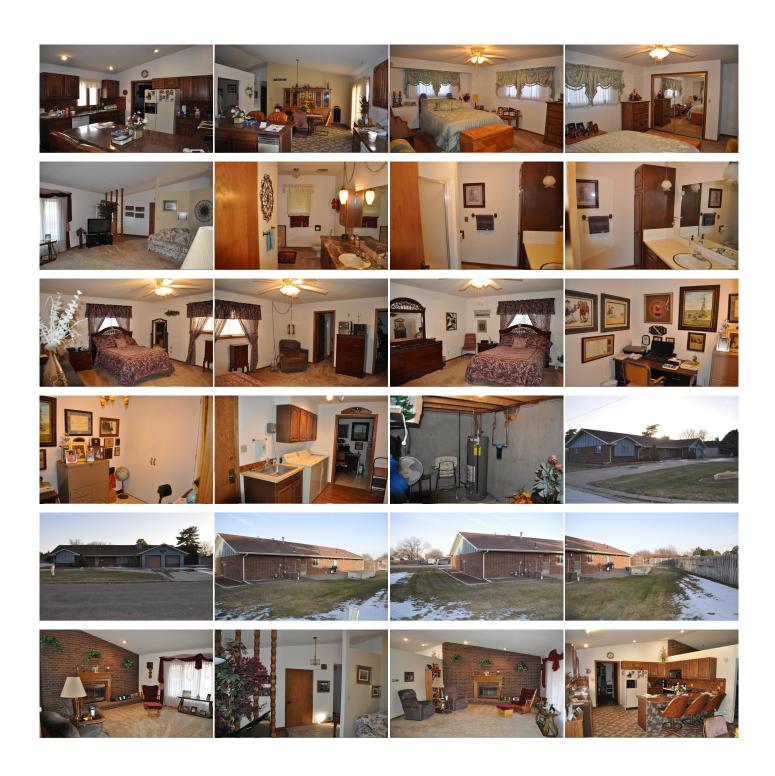

## 1029 East 10th St.

Goodland, KS

 $\triangleq 2 \qquad \neq 2$ 

**1,984** 

Listing #14263

Located on the eastern side of Goodland, KS, this one level 1984 sq ft brick ranch is loaded with features. You'll enter into a large living room with vaulted ceilings and gas fireplace, kitchen with appliances, island open to dining room with sliding doors to patio and fenced yard. The secondary bedroom is also spacious, full bath in hall between bedrooms, laundry room (washer/dryer included) off kitchen adjoined by a bonus room that could be used as office, craft room, etc. House has wide doors and open access that would accommodate a wheel chair. Double car attached garage, storm cellar with access from garage. Sprinkler system in yard, circle drive.

**Heating:** Gas, Central Heat **Cooling:** Central Air/Refrig

Taxes: \$3,633

☑ City Water
☑ Sewer City

Room Sizes: 1<sup>st</sup> Level

Bath 1: 8 x 13 Bath 2: 8 x 8 Bedroom 1: 14 x 17

Bedroom 1: 14 x 17 Bedroom 2: 18 x 13

Den: 7 x 11

Dining Room: 14 x 10 Kitchen: 14 x 10 Living Room: 18 x 22

Utility Room: 12 x 13

**Appliances Included:** 

Dishwasher Garbage Disposal Refrigerator

Range Oven

Ceiling Fans

Window Coverings Hot Water Heater