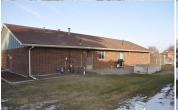

## 1029 East 10th St.

Goodland, KS

 $\triangleq 2 \qquad \neq 2$ 

**1,984** 

Listing #14263

Located on the eastern side of Goodland, KS, this one level 1984 sq ft brick ranch is loaded with features. You'll enter into a large living room with vaulted ceilings and gas fireplace, kitchen with appliances, island open to dining room with sliding doors to patio and fenced yard. The secondary bedroom is also spacious, full bath in hall between bedrooms, laundry room (washer/dryer included) off kitchen adjoined by a bonus room that could be used as office, craft room, etc. House has wide doors and open access that would accommodate a wheel chair. Double car attached garage, storm cellar with access from garage. Sprinkler system in yard, circle drive.

Type: Single Family Res.

Style: Ranch Year Built: 1982

☑ Patio

☑ Privacy Fence

Price/Sq.Ft.: \$128.53 Lot Size: 0.28 Acres

**Lot Dimentions:**  $100 \times 120$ 

☑ 2 Car Garage

☑ Storage Building