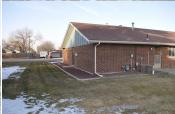

## 1029 East 10th St.

Goodland, KS

 $\triangleq 2 \qquad \neq 2$ 

**1,984** 

Listing #14263

Located on the eastern side of Goodland, KS, this one level 1984 sq ft brick ranch is loaded with features. You'll enter into a large living room with vaulted ceilings and gas fireplace, kitchen with appliances, island open to dining room with sliding doors to patio and fenced yard. The secondary bedroom is also spacious, full bath in hall between bedrooms, laundry room (washer/dryer included) off kitchen adjoined by a bonus room that could be used as office, craft room, etc. House has wide doors and open access that would accommodate a wheel chair. Double car attached garage, storm cellar with access from garage. Sprinkler system in yard, circle drive.

Type: Single Family Res.

Style: Ranch Year Built: 1982

☑ Patio

☑ Privacy Fence

Price/Sq.Ft.: \$128.53 Lot Size: 0.28 Acres

**Lot Dimentions:**  $100 \times 120$ 

☑ 2 Car Garage

☑ Storage Building