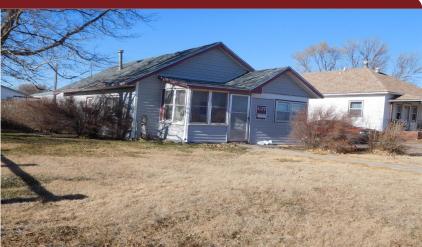

| 617 Cornell Ave. |            |       |
|------------------|------------|-------|
| Oakley, KS       |            |       |
| 昌2               | <b>₽</b> 1 | Ø 822 |
| Listing #14259   |            |       |

This one level two bedroom, one bath home would be a great starter home or a rental. The roof is three years old. Rooms are all nice sized.0429 for a private showing. Call today!

**Type:** Single Family Res. **Style:** Ranch **Year Built:** 1920 Price/Sq.Ft.: \$48.05 Lot Size: 0.15 Acres Lot Dimentions: 50x130 Heating: Gas Cooling: Window Air Taxes: \$653