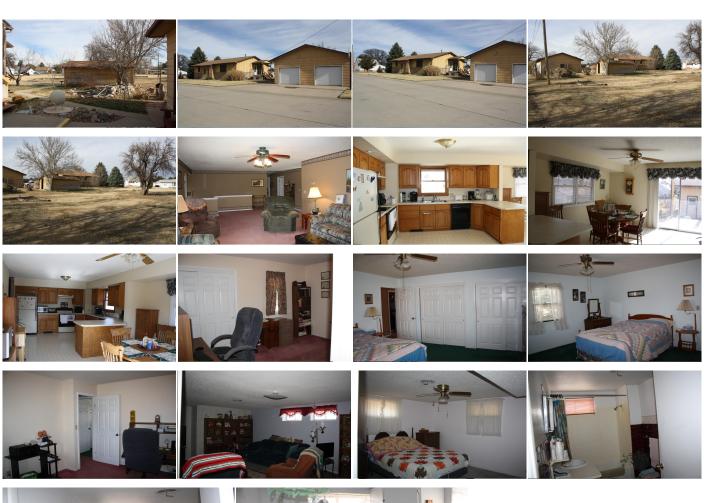

## 702 South Broadway Ave.

Oberlin, KS

**4** 

₽ 2

**∅** 3,108

Listing #14250

The interior of the home has an open floor plan with generous sized rooms and two entrances to the basement. The main floor kitchen is connected to the dining room with a serving counter between and opens to the outside with a sliding glass door or a separate door off of the dining room. The main floor has a large full bath with laundry hookups, two bedrooms, and a large open living room. The basement boasts 2 spacious noncomforming bedrooms (no egress windows), a full bath with tub shower, a family/recreation room, a hobby room that could be used as a bar complete with sink and counter. The basement also includes a laundry room, and two separate storage areas.

## Room Sizes: Basement Level

Bath 2 : 6 x 11

Bedroom 3: 12.66 x 13.25 Bedroom 4: 12.66 x 13.75

Family Room: 25.83 x 13.5 Rec Room: 11.83 x 14.83 Utility Room: 5.33 x 6.16

Split Level Level

Bath 1: 10 x 10.5

Bedroom 1 : 14.5 x 15.25 Bedroom 2 : 10.75 x 13.5

Kitchen: 12 x 24

Living Room: 30.5 x 14

## **Appliances Included:**

Dishwasher Refrigerator Range Ceiling Fans Window Coverings Hot Water Heater

IDX courtesy of: Home Range Real Estate

The information is being provided through the Goodland Multiple Listing Service Internet Data Exchange Program. Information Is Believed To Be Accurate But Not Guaranteed. Information is provided for consumers' personal, non-commercial use, and may not be used for any purpose other than the identification of potential properties for purchase. All Rights Reserved.