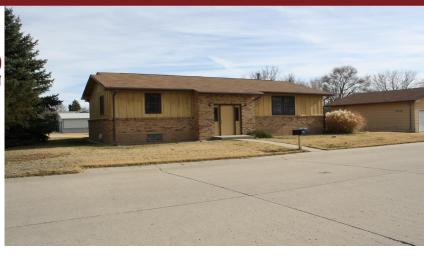

## 702 South Broadway Ave.

Oberlin, KS

**4** 

₽ 2

**∅** 3,108

Listing #14250

The interior of the home has an open floor plan with generous sized rooms and two entrances to the basement. The main floor kitchen is connected to the dining room with a serving counter between and opens to the outside with a sliding glass door or a separate door off of the dining room. The main floor has a large full bath with laundry hookups, two bedrooms, and a large open living room. The basement boasts 2 spacious noncomforming bedrooms (no egress windows), a full bath with tub shower, a family/recreation room, a hobby room that could be used as a bar complete with sink and counter. The basement also includes a laundry room, and two separate storage areas.

**Type:** Single Family Res. **Style:** Contemporary **Year Built:** 1984

☑ Porch

Price/Sq.Ft.: \$30.57 Lot Size: 0.22 Acres

Lot Dimentions: 75' X 127' and

adjoining lot 75' X 127'

☑ 2 Car Garage☑ Storage Building