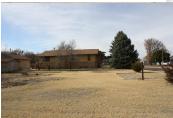

## 702 South Broadway Ave.

Oberlin, KS

**4** 

₽ 2

**∅** 3,108

Listing #14250

The interior of the home has an open floor plan with generous sized rooms and two entrances to the basement. The main floor kitchen is connected to the dining room with a serving counter between and opens to the outside with a sliding glass door or a separate door off of the dining room. The main floor has a large full bath with laundry hookups, two bedrooms, and a large open living room. The basement boasts 2 spacious noncomforming bedrooms (no egress windows), a full bath with tub shower, a family/recreation room, a hobby room that could be used as a bar complete with sink and counter. The basement also includes a laundry room, and two separate storage areas.

**Type:** Single Family Res. **Style:** Contemporary **Year Built:** 1984

☑ Porch

Price/Sq.Ft.: \$30.57 Lot Size: 0.22 Acres

Lot Dimentions: 75' X 127' and

adjoining lot 75' X 127'

☑ 2 Car Garage☑ Storage Building