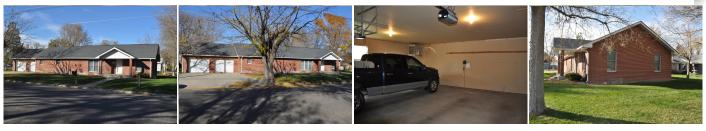

516 East 5 St. Goodland, KS ≅ 3 € 2 1,876 Listing #14244

This house was built in 1994 and offers something for everyone....Brick ranch on corner lot with sprinkler system. You'll appreciate the oversized double car heated attached garage. Over 1870 sq ft on main floor offering everything you need....large living room, kitchen with appliances, and break fast bar area open to family room, with sliding doors to patio, main floor laundry, large master bedroom with walk in closet and master bath with garden tub and separate walk in shower and two additional bedrooms that share main bath. Plus there's a full unfinished basement with access from main floor or separate outside entrance plus it is stubbed for additional bath.

**Type:** Single Family Res. **Style:** Ranch **Year Built:** 1994 Price/Sq.Ft.: \$127.40 Lot Size: 0.21 Acres Lot Dimentions: 65x140 Heating: Gas,Central Heat Cooling: Central Air/Refrig Taxes: \$3,476.60