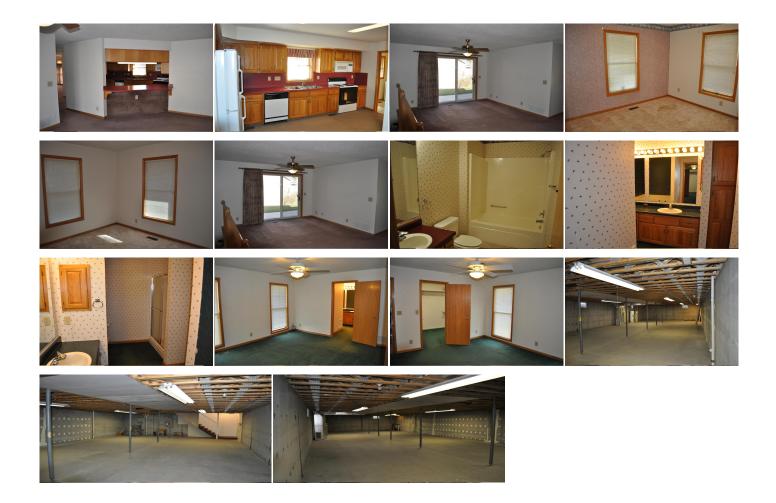

516 East 5 St. Goodland, KS ≅ 3 € 2 1,876 Listing #14244

This house was built in 1994 and offers something for everyone....Brick ranch on corner lot with sprinkler system. You'll appreciate the oversized double car heated attached garage. Over 1870 sq ft on main floor offering everything you need....large living room, kitchen with appliances, and break fast bar area open to family room, with sliding doors to patio, main floor laundry, large master bedroom with walk in closet and master bath with garden tub and separate walk in shower and two additional bedrooms that share main bath. Plus there's a full unfinished basement with access from main floor or separate outside entrance plus it is stubbed for additional bath.