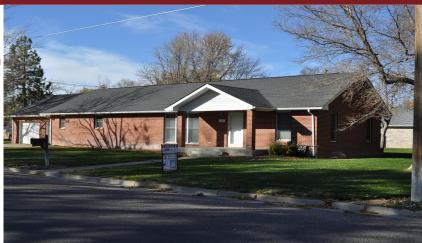

516 East 5 St. Goodland, KS ≅ 3 € 2 1,876 Listing #14244

This house was built in 1994 and offers something for everyone....Brick ranch on corner lot with sprinkler system. You'll appreciate the oversized double car heated attached garage. Over 1870 sq ft on main floor offering everything you need....large living room, kitchen with appliances, and break fast bar area open to family room, with sliding doors to patio, main floor laundry, large master bedroom with walk in closet and master bath with garden tub and separate walk in shower and two additional bedrooms that share main bath. Plus there's a full unfinished basement with access from main floor or separate outside entrance plus it is stubbed for additional bath.

**Type:** Single Family Res. **Style:** Ranch **Year Built:** 1994 Price/Sq.Ft.: \$127.40 Lot Size: 0.21 Acres Lot Dimentions: 65x140 Heating: Gas,Central Heat Cooling: Central Air/Refrig Taxes: \$3,476.60