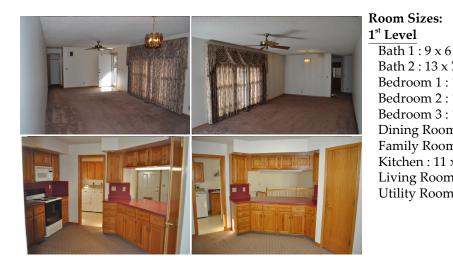

516 East 5 St. Goodland, KS ≅ 3 € 2 1,876 Listing #14244

This house was built in 1994 and offers something for everyone....Brick ranch on corner lot with sprinkler system. You'll appreciate the oversized double car heated attached garage. Over 1870 sq ft on main floor offering everything you need....large living room, kitchen with appliances, and break fast bar area open to family room, with sliding doors to patio, main floor laundry, large master bedroom with walk in closet and master bath with garden tub and separate walk in shower and two additional bedrooms that share main bath. Plus there's a full unfinished basement with access from main floor or separate outside entrance plus it is stubbed for additional bath.