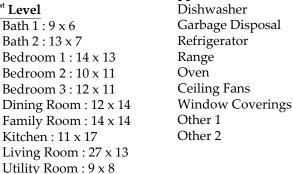

516 East 5 St. Goodland, KS ≅ 3 € 2 1,876 Listing #14244

This house was built in 1994 and offers something for everyone....Brick ranch on corner lot with sprinkler system. You'll appreciate the oversized double car heated attached garage. Over 1870 sq ft on main floor offering everything you need....large living room, kitchen with appliances, and break fast bar area open to family room, with sliding doors to patio, main floor laundry, large master bedroom with walk in closet and master bath with garden tub and separate walk in shower and two additional bedrooms that share main bath. Plus there's a full unfinished basement with access from main floor or separate outside entrance plus it is stubbed for additional bath.