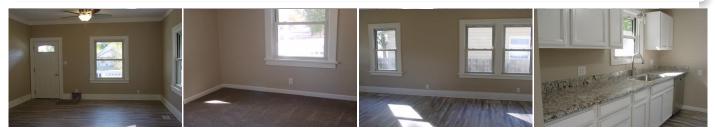

| 1004 Cherry    |      |       |
|----------------|------|-------|
| Goodland, KS   |      |       |
| 昌 3            | ਜੀ 1 | 1,968 |
| Listing #14240 |      |       |

Seller's have just completed all the upgrades so all you have to do is move-in. The upgrades include walls, flooring, lighting, kitchen cabinets w/ Granite Counter tops and new high end appliances, new basement windows which include egress windows in both bedrooms and both bathrooms are freshly done. The exterior sports upgrades also with new composite flooring on the front porch, new decorative foundation covering, there is even a new garage door on the detached garage. Great location close to schools. Attractive price and great amenities make this property one to see today.0136.

## Room Sizes:

 $\frac{1^{st} Level}{Bath 1 : 8 x 5}$ Bedroom 1 : 12 x 9.6Bedroom 2 : 10 x 9Dining Room : 12 x 10Kitchen : 23 x 14Living Room : 22 x 13**Basement Level** Bath 2 : 13 x 6.6Bedroom 3 : 12 x 11.6Bedroom 4 : 14.8 x 9Family Room : 21 x 12Utility Room : 11 x 9 Appliances Included:

Dishwasher Refrigerator Range Oven Hood Ceiling Fans Window Coverings Hot Water Heater Other 1

IDX courtesy of: Harrison Realty & Auction

The information is being provided through the Goodland Multiple Listing Service Internet Data Exchange Program. Information Is Believed To Be Accurate But Not Guaranteed. Information is provided for consumers' personal, non-commercial use, and may not be used for any purpose other than the identification of potential properties for purchase. All Rights Reserved.