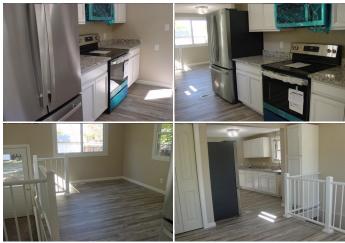

| 1004 Cherry    |      |       |
|----------------|------|-------|
| Goodland, KS   |      |       |
| 昌 3            | ਜੀ 1 | 1,968 |
| Listing #14240 |      |       |

Seller's have just completed all the upgrades so all you have to do is move-in. The upgrades include walls, flooring, lighting, kitchen cabinets w/ Granite Counter tops and new high end appliances, new basement windows which include egress windows in both bedrooms and both bathrooms are freshly done. The exterior sports upgrades also with new composite flooring on the front porch, new decorative foundation covering, there is even a new garage door on the detached garage. Great location close to schools. Attractive price and great amenities make this property one to see today.0136.

## Room Sizes:

 $\frac{1^{st} Level}{Bath 1 : 8 x 5}$ Bedroom 1 : 12 x 9.6Bedroom 2 : 10 x 9Dining Room : 12 x 10Kitchen : 23 x 14Living Room : 22 x 13**Basement Level** Bath 2 : 13 x 6.6Bedroom 3 : 12 x 11.6Bedroom 4 : 14.8 x 9Family Room : 21 x 12Utility Room : 11 x 9 Appliances Included:

Dishwasher Refrigerator Range Oven Hood Ceiling Fans Window Coverings Hot Water Heater Other 1

IDX courtesy of: Harrison Realty & Auction

The information is being provided through the Goodland Multiple Listing Service Internet Data Exchange Program. Information Is Believed To Be Accurate But Not Guaranteed. Information is provided for consumers' personal, non-commercial use, and may not be used for any purpose other than the identification of potential properties for purchase. All Rights Reserved.