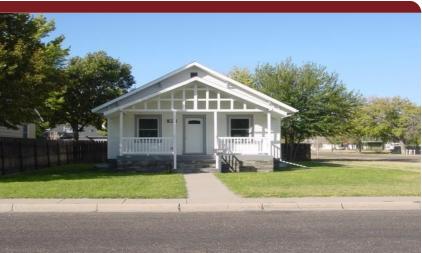

| 1004 Cherry    |      |       |
|----------------|------|-------|
| Goodland, KS   |      |       |
| 昌 3            | ਜੀ 1 | 1,968 |
| Listing #14240 |      |       |

Seller's have just completed all the upgrades so all you have to do is move-in. The upgrades include walls, flooring, lighting, kitchen cabinets w/ Granite Counter tops and new high end appliances, new basement windows which include egress windows in both bedrooms and both bathrooms are freshly done. The exterior sports upgrades also with new composite flooring on the front porch, new decorative foundation covering, there is even a new garage door on the detached garage. Great location close to schools. Attractive price and great amenities make this property one to see today.0136.

**Type:** Single Family Res. **Style:** Bungalow **Year Built:** 1930

✓ Patio,Porch✓ Privacy Fence

Price/Sq.Ft.: \$78.76 Lot Size: 0.16 Acres Lot Dimentions: 50 X 140

✓ 1 Car Garage✓ Storage Building

Heating: Gas,Central Heat Cooling: Central Air/Refrig Taxes: \$1,423.00