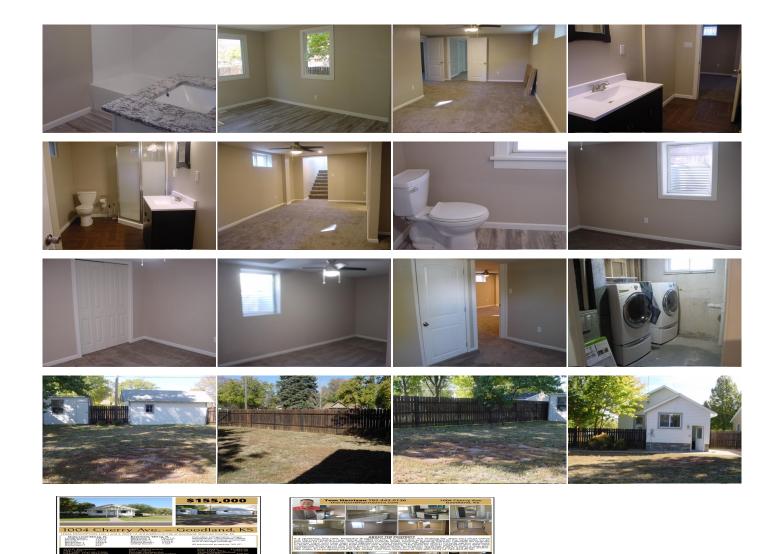

| 1004 Cherry    |      |       |
|----------------|------|-------|
| Goodland, KS   |      |       |
| 昌 3            | ਜੀ 1 | 1,968 |
| Listing #14240 |      |       |

Seller's have just completed all the upgrades so all you have to do is move-in. The upgrades include walls, flooring, lighting, kitchen cabinets w/ Granite Counter tops and new high end appliances, new basement windows which include egress windows in both bedrooms and both bathrooms are freshly done. The exterior sports upgrades also with new composite flooring on the front porch, new decorative foundation covering, there is even a new garage door on the detached garage. Great location close to schools. Attractive price and great amenities make this property one to see today.0136.

## Room Sizes:

 $\frac{1^{st} Level}{Bath 1 : 8 x 5}$ Bedroom 1 : 12 x 9.6Bedroom 2 : 10 x 9Dining Room : 12 x 10Kitchen : 23 x 14Living Room : 22 x 13**Basement Level** Bath 2 : 13 x 6.6Bedroom 3 : 12 x 11.6Bedroom 4 : 14.8 x 9Family Room : 21 x 12Utility Room : 11 x 9 Appliances Included:

Dishwasher Refrigerator Range Oven Hood Ceiling Fans Window Coverings Hot Water Heater Other 1

IDX courtesy of: Harrison Realty & Auction

The information is being provided through the Goodland Multiple Listing Service Internet Data Exchange Program. Information Is Believed To Be Accurate But Not Guaranteed. Information is provided for consumers' personal, non-commercial use, and may not be used for any purpose other than the identification of potential properties for purchase. All Rights Reserved.