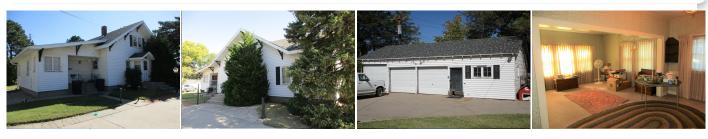

https://goodlandhomestead.com/listing/14235

**Type:** Single Family Res. **Style:** Bungalow **Year Built:** 1934

Enclosed Patio

100

Lot Size: 0.48 Acres Lot Dimentions: 140x150

☑ 3 Car Garage☑ Storage Building