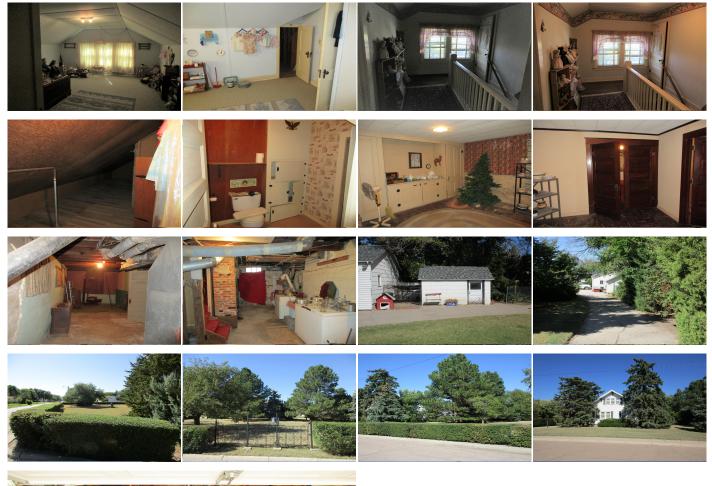

https://goodlandhomestead.com/listing/14235

**Type:** Single Family Res. **Style:** Bungalow **Year Built:** 1934

Enclosed Patio

100

Lot Size: 0.48 Acres Lot Dimentions: 140x150

☑ 3 Car Garage☑ Storage Building

Heating: Central Heat Taxes: \$1,859.84

✓ City Water✓ Sewer City

- $\frac{\text{Basement Level}}{\text{Bath 2 : 6.7 x 6}}$ Bedroom 6 : 16 x 13
  Rec Room : 30 x 21
- Appliances Included: Garbage Disposal Refrigerator Range Window Coverings Hot Water Heater