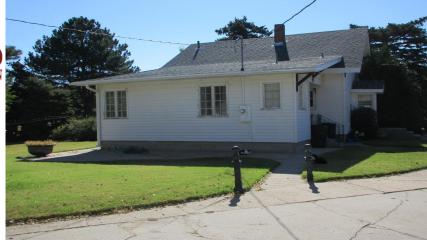

https://goodlandhomestead.com/listing/14235

**Type:** Single Family Res. **Style:** Bungalow **Year Built:** 1934

Enclosed Patio

100

Lot Size: 0.48 Acres Lot Dimentions: 140x150

☑ 3 Car Garage☑ Storage Building