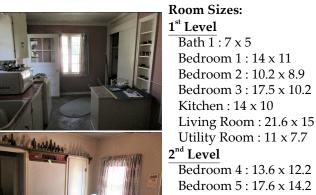

Heating: Central Heat Taxes: \$1,859.84

✓ City Water✓ Sewer City

- $\frac{\text{Basement Level}}{\text{Bath 2 : 6.7 x 6}}$ Bedroom 6 : 16 x 13
  Rec Room : 30 x 21
- Appliances Included: Garbage Disposal Refrigerator Range Window Coverings Hot Water Heater