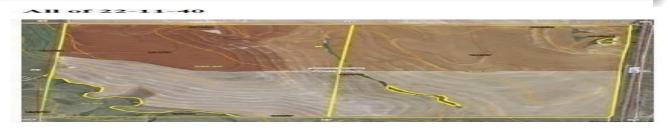

## 0 Kansas Highway 27

Sharon Springs, KS

=0

 $\neq 0$ 

**1**0

**Listing #14230** 

\$982,452

Bordered on North by Blue Bird Road-the road to Mt. Sunflower, the highest point in Kansas. Kansas Highway 27 is part of the Kansas Land & Sky Scenic Byway, the only agricultural themed Byway in the Nation.