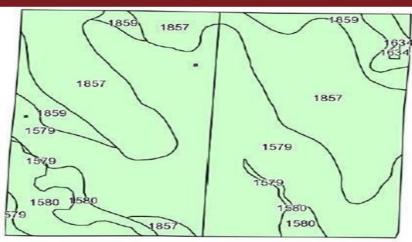

## 0 Kansas Highway 27

Sharon Springs, KS

=0

 $\neq 0$ 

**1**0

**Listing #14230** 

\$982,452

Bordered on North by Blue Bird Road-the road to Mt. Sunflower, the highest point in Kansas. Kansas Highway 27 is part of the Kansas Land & Sky Scenic Byway, the only agricultural themed Byway in the Nation.