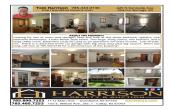

## 425 North Kennedy Ave.

Sharon Springs, KS

₩3

Listing #14227

Looking for lots of room and storage? Stop and look at this three bedroom upstairs, one bedroom downstairs, three bath Ranch style home. Two large living rooms, two kitchens, and a large utility room. Basement could be used as an apartment for extra income. Lots of built-ins. There is a detached three car garage with big shop area plus big carport.0136 for a personal tour of this property!

**Type:** Single Family Res. **Style:** Ranch **Year Built:** 1970

☑ Covered Patio

Price/Sq.Ft.: \$40.14 Lot Size: 0.30 Acres Lot Dimentions: 100x130

☑ 2 Car Garage

**Heating:** Gas,Central Heat **Cooling:** Central Air/Refrig

**Taxes:** \$2,528.76

☑ City Water☑ Sewer City

## Room Sizes: 1<sup>st</sup> Level

Bath 1: 7.2 x 6.9 Bath 2: 4.8 x 4.8 Bedroom 1: 12 x 10 Bedroom 2: 17 x 11 Bedroom 3: 10 x 10

Den: 12 x 11 Kitchen: 15.3 x 10.4 Living Room: 23.9 x 22

**Basement Level** 

Bath 3 : 7 x 7 Bedroom 4 : 14 x 11 Family Room : 20 x 14

Rec Room : 21 x 13.4 Utility Room : 18 x 11

## **Appliances Included:**

Dishwasher
Garbage Disposal
Refrigerator
Range
Oven
Ceiling Fans
Window Coverings

IDX courtesy of: Harrison Realty & Auction

The information is being provided through the Goodland Multiple Listing Service Internet Data Exchange Program. Information Is Believed To Be Accurate But Not Guaranteed. Information is provided for consumers' personal, non-commercial use, and may not be used for any purpose other than the identification of potential properties for purchase. All Rights Reserved.