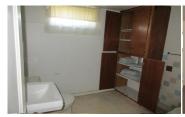

## Room Sizes: 1<sup>st</sup> Level

Bath 1: 7.2 x 6.9 Bath 2: 4.8 x 4.8 Bedroom 1: 12 x 10 Bedroom 2: 17 x 11 Bedroom 3: 10 x 10

Den: 12 x 11 Kitchen: 15.3 x 10.4 Living Room: 23.9 x 22

**Basement Level** 

Bath 3 : 7 x 7 Bedroom 4 : 14 x 11 Family Room : 20 x 14

Rec Room : 21 x 13.4 Utility Room : 18 x 11