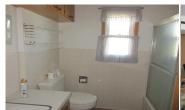

## Room Sizes: 1<sup>st</sup> Level

Bath 1: 7.2 x 6.9 Bath 2: 4.8 x 4.8 Bedroom 1: 12 x 10 Bedroom 2: 17 x 11 Bedroom 3: 10 x 10

Den: 12 x 11 Kitchen: 15.3 x 10.4 Living Room: 23.9 x 22

**Basement Level** 