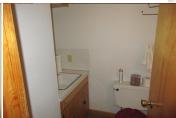

## Room Sizes: 1<sup>st</sup> Level

Bath 1: 7.2 x 6.9 Bath 2: 4.8 x 4.8 Bedroom 1: 12 x 10 Bedroom 2: 17 x 11 Bedroom 3: 10 x 10

Den: 12 x 11 Kitchen: 15.3 x 10.4 Living Room: 23.9 x 22

**Basement Level** 

Bath 3 : 7 x 7 Bedroom 4 : 14 x 11 Family Room : 20 x 14

Rec Room : 21 x 13.4 Utility Room : 18 x 11