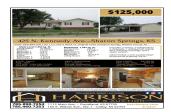

## 425 North Kennedy Ave.

Sharon Springs, KS

₩3

Listing #14227

Looking for lots of room and storage? Stop and look at this three bedroom upstairs, one bedroom downstairs, three bath Ranch style home. Two large living rooms, two kitchens, and a large utility room. Basement could be used as an apartment for extra income. Lots of built-ins. There is a detached three car garage with big shop area plus big carport.0136 for a personal tour of this property!

**Type:** Single Family Res. **Style:** Ranch **Year Built:** 1970

☑ Covered Patio

Price/Sq.Ft.: \$40.14 Lot Size: 0.30 Acres Lot Dimentions: 100x130

☑ 2 Car Garage

**Heating:** Gas,Central Heat **Cooling:** Central Air/Refrig

**Taxes:** \$2,528.76

☑ City Water☑ Sewer City

## Room Sizes: 1<sup>st</sup> Level

Bath 1: 7.2 x 6.9 Bath 2: 4.8 x 4.8 Bedroom 1: 12 x 10 Bedroom 2: 17 x 11 Bedroom 3: 10 x 10

Den: 12 x 11 Kitchen: 15.3 x 10.4 Living Room: 23.9 x 22

**Basement Level** 

Bath 3 : 7 x 7 Bedroom 4 : 14 x 11 Family Room : 20 x 14

Rec Room : 21 x 13.4 Utility Room : 18 x 11

## **Appliances Included:**

Dishwasher
Garbage Disposal
Refrigerator
Range
Oven
Ceiling Fans
Window Coverings

IDX courtesy of: Harrison Realty & Auction

The information is being provided through the Goodland Multiple Listing Service Internet Data Exchange Program. Information Is Believed To Be Accurate But Not Guaranteed. Information is provided for consumers' personal, non-commercial use, and may not be used for any purpose other than the identification of potential properties for purchase. All Rights Reserved.