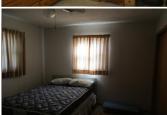

## Room Sizes: 1<sup>st</sup> Level

Bath 1: 7.2 x 6.9 Bath 2: 4.8 x 4.8 Bedroom 1: 12 x 10 Bedroom 2: 17 x 11 Bedroom 3: 10 x 10

Den: 12 x 11 Kitchen: 15.3 x 10.4 Living Room: 23.9 x 22

**Basement Level** 

Bath 3 : 7 x 7 Bedroom 4 : 14 x 11 Family Room : 20 x 14

Rec Room : 21 x 13.4 Utility Room : 18 x 11