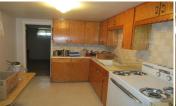

## Room Sizes: 1<sup>st</sup> Level

Bath 1: 7.2 x 6.9 Bath 2: 4.8 x 4.8 Bedroom 1: 12 x 10 Bedroom 2: 17 x 11 Bedroom 3: 10 x 10

Den: 12 x 11 Kitchen: 15.3 x 10.4 Living Room: 23.9 x 22

**Basement Level** 