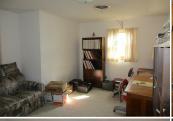

## Room Sizes: 1<sup>st</sup> Level

Bath 1: 7.2 x 6.9 Bath 2: 4.8 x 4.8 Bedroom 1: 12 x 10 Bedroom 2: 17 x 11 Bedroom 3: 10 x 10

Den: 12 x 11 Kitchen: 15.3 x 10.4 Living Room: 23.9 x 22

**Basement Level** 

Bath 3 : 7 x 7 Bedroom 4 : 14 x 11 Family Room : 20 x 14

Rec Room : 21 x 13.4 Utility Room : 18 x 11