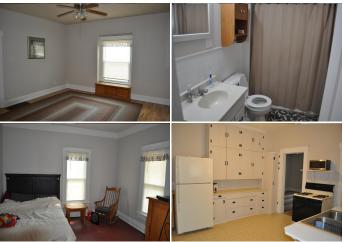

https://goodlandhomestead.com/listing/14210

312 East 13

Goodland, KS

≅ 2 🚽 1

**Listing #14210** 

The owners updated this home but kept the original charm...hardwood floors, wide original baseboards, brass heat registers. Covered front porch, no paint siding, single car detached garage, large yard with brick patio. Inside you'll find a big living room, extra large dining room with window seat, kitchen with appliances, two bedrooms, bath, main floor laundry room with washer & dryer and small office area. The partial basement is finished to be used as a family room, den or exercise room. Now for the new....all new central heat and air, new plumbing, new electrical, new roof, refinished hardwood floors, new paint, new concrete around foundation.

☑ 1 Car Garage

☑ City Water ☑ Sewer City

Bath 1: 5 x 8 Bedroom 1: 12 x 11 Bedroom 2: 11 x 10

Den: 5 x 12

Dining Room: 20 x 20 Kitchen: 12 x 16 Living Room: 20 x 18 Utility Room: 6 x 14 Basement Level

Rec Room: 14 x 20