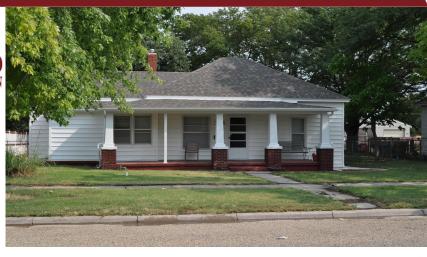

https://goodlandhomestead.com/listing/14210

312 East 13

Goodland, KS

≅ 2 🚽 1

**Listing #14210** 

The owners updated this home but kept the original charm...hardwood floors, wide original baseboards, brass heat registers. Covered front porch, no paint siding, single car detached garage, large yard with brick patio. Inside you'll find a big living room, extra large dining room with window seat, kitchen with appliances, two bedrooms, bath, main floor laundry room with washer & dryer and small office area. The partial basement is finished to be used as a family room, den or exercise room. Now for the new....all new central heat and air, new plumbing, new electrical, new roof, refinished hardwood floors, new paint, new concrete around foundation.

**Type:** Single Family Res. **Style:** Bungalow **Year Built:** 1938

Price/Sq.Ft.: \$69.70 Lot Size: 0.24 Acres Lot Dimentions: 75 x 140

**Heating:** Gas, Central Heat **Cooling:** Central Air/Refrig

☑ Patio