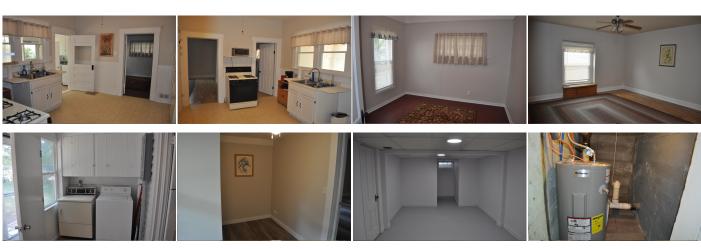

https://goodlandhomestead.com/listing/14210

312 East 13

Goodland, KS

≅ 2 🚽 1

**Listing #14210** 

The owners updated this home but kept the original charm...hardwood floors, wide original baseboards, brass heat registers. Covered front porch, no paint siding, single car detached garage, large yard with brick patio. Inside you'll find a big living room, extra large dining room with window seat, kitchen with appliances, two bedrooms, bath, main floor laundry room with washer & dryer and small office area. The partial basement is finished to be used as a family room, den or exercise room. Now for the new....all new central heat and air, new plumbing, new electrical, new roof, refinished hardwood floors, new paint, new concrete around foundation.

☑ 1 Car Garage

☑ City Water ☑ Sewer City

Bath 1: 5 x 8 Bedroom 1: 12 x 11 Bedroom 2: 11 x 10

Den: 5 x 12

Dining Room: 20 x 20 Kitchen: 12 x 16 Living Room: 20 x 18 Utility Room: 6 x 14 Basement Level

Rec Room: 14 x 20