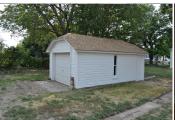

https://goodlandhomestead.com/listing/14210

312 East 13

Goodland, KS

≅ 2 🚽 1

**Listing #14210** 

The owners updated this home but kept the original charm...hardwood floors, wide original baseboards, brass heat registers. Covered front porch, no paint siding, single car detached garage, large yard with brick patio. Inside you'll find a big living room, extra large dining room with window seat, kitchen with appliances, two bedrooms, bath, main floor laundry room with washer & dryer and small office area. The partial basement is finished to be used as a family room, den or exercise room. Now for the new....all new central heat and air, new plumbing, new electrical, new roof, refinished hardwood floors, new paint, new concrete around foundation.

☑ 1 Car Garage

☑ City Water ☑ Sewer City

Bath 1: 5 x 8 Bedroom 1: 12 x 11 Bedroom 2: 11 x 10

Den: 5 x 12

Dining Room: 20 x 20 Kitchen: 12 x 16 Living Room: 20 x 18 Utility Room: 6 x 14 Basement Level

Rec Room: 14 x 20