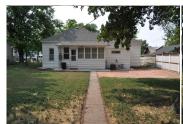

https://goodlandhomestead.com/listing/14210

312 East 13

Goodland, KS

≅ 2 🚽 1

**Listing #14210** 

The owners updated this home but kept the original charm...hardwood floors, wide original baseboards, brass heat registers. Covered front porch, no paint siding, single car detached garage, large yard with brick patio. Inside you'll find a big living room, extra large dining room with window seat, kitchen with appliances, two bedrooms, bath, main floor laundry room with washer & dryer and small office area. The partial basement is finished to be used as a family room, den or exercise room. Now for the new....all new central heat and air, new plumbing, new electrical, new roof, refinished hardwood floors, new paint, new concrete around foundation.

**Type:** Single Family Res. **Style:** Bungalow **Year Built:** 1938

Price/Sq.Ft.: \$69.70 Lot Size: 0.24 Acres Lot Dimentions: 75 x 140

**Heating:** Gas, Central Heat **Cooling:** Central Air/Refrig

☑ Patio