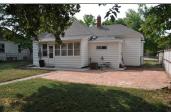

https://goodlandhomestead.com/listing/14210

312 East 13

Goodland, KS

≅ 2 🚽 1

**Listing #14210** 

The owners updated this home but kept the original charm...hardwood floors, wide original baseboards, brass heat registers. Covered front porch, no paint siding, single car detached garage, large yard with brick patio. Inside you'll find a big living room, extra large dining room with window seat, kitchen with appliances, two bedrooms, bath, main floor laundry room with washer & dryer and small office area. The partial basement is finished to be used as a family room, den or exercise room. Now for the new....all new central heat and air, new plumbing, new electrical, new roof, refinished hardwood floors, new paint, new concrete around foundation.

**Type:** Single Family Res. **Style:** Bungalow **Year Built:** 1938

Price/Sq.Ft.: \$69.70 Lot Size: 0.24 Acres Lot Dimentions: 75 x 140

**Heating:** Gas, Central Heat **Cooling:** Central Air/Refrig

☑ Patio