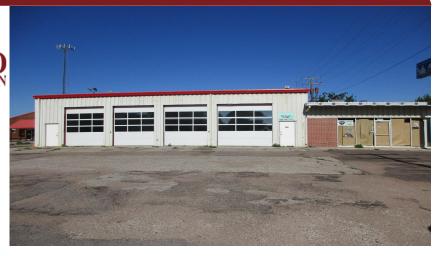

## 910 South Range Ave.

Colby, KS

=0

 $\neq 0$ 

 $\mathcal{I} 0$ 

**Listing #14191** 

Location. Location. Location. Location to a commercial garage or an investment property, don't pass this location up. 4 bays in front, 1 bay in back, one lift, retail area plus private office, 2 bathrooms, building sits on 1.2 acres. Plenty of room to expand on back of property. Huge two deck storage area behind bay area. Will not last long, priced to sell.