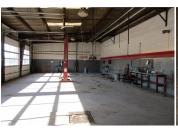

## 910 South Range Ave.

Colby, KS

=0

 $\neq 0$ 

 $\mathcal{I} 0$ 

**Listing #14191** 

Location. Location. Location. Location to a commercial garage or an investment property, don't pass this location up. 4 bays in front, 1 bay in back, one lift, retail area plus private office, 2 bathrooms, building sits on 1.2 acres. Plenty of room to expand on back of property. Huge two deck storage area behind bay area. Will not last long, priced to sell.