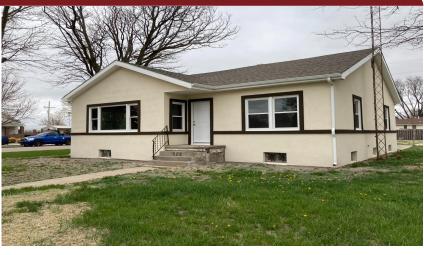

## 428 Colby Ave.

Oakley, KS

**四**2

₽ 2

**Listing #14160** 

Located on a corner with an additional lot, the new stucco and triple pane windows gave this home a refreshing look! Interior improvements: refinished hardwood floors, new tile floors, interior and exterior doors, garage door, and bathroom updates with a reconfigured layout. The original built-in cabinets provide storage in addition to the two pantries located in the kitchen. Space off of the utility room would be great for a daycare, home business, office, or so much more! With an open layout, the full basement has potential for additional bedrooms or rental space.0250.

**Type:** Single Family Res. **Style:** Bungalow **Year Built:** 1954

**☑** Porch

Price/Sq.Ft.: \$47.91 Lot Size: 0.22 Acres Lot Dimentions: 130x75

☑ 1 Car Garage☑ 2 Storage Buildings

Heating: Gas, Hot Water Heat Cooling: Central Air/Refrig Taxes: \$1,384.46