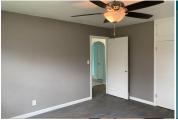

## 428 Colby Ave.

Oakley, KS

**四**2

₽ 2

**Listing #14160** 

Located on a corner with an additional lot, the new stucco and triple pane windows gave this home a refreshing look! Interior improvements: refinished hardwood floors, new tile floors, interior and exterior doors, garage door, and bathroom updates with a reconfigured layout. The original built-in cabinets provide storage in addition to the two pantries located in the kitchen. Space off of the utility room would be great for a daycare, home business, office, or so much more! With an open layout, the full basement has potential for additional bedrooms or rental space.0250.

☑ City Water ☑ Sewer City

1st Level

Bath 1: 9.11 x 7

Bedroom 1: 13.7 x 11.11 Bedroom 2: 13.6 x 11.11

Dining Room: 19.3 x 11.9 Kitchen: 11.1 x 7.11 Living Room: 22.1 x 13

Rec Room : 18 x 9.4 Utility Room : 9.9 x 9.2