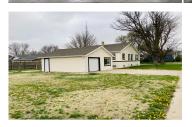

## 428 Colby Ave.

Oakley, KS

**四**2

₽ 2

**Listing #14160** 

Located on a corner with an additional lot, the new stucco and triple pane windows gave this home a refreshing look! Interior improvements: refinished hardwood floors, new tile floors, interior and exterior doors, garage door, and bathroom updates with a reconfigured layout. The original built-in cabinets provide storage in addition to the two pantries located in the kitchen. Space off of the utility room would be great for a daycare, home business, office, or so much more! With an open layout, the full basement has potential for additional bedrooms or rental space.0250.

**Type:** Single Family Res. **Style:** Bungalow **Year Built:** 1954

**☑** Porch

Price/Sq.Ft.: \$47.91 Lot Size: 0.22 Acres Lot Dimentions: 130x75

☑ 1 Car Garage☑ 2 Storage Buildings

Heating: Gas, Hot Water Heat Cooling: Central Air/Refrig Taxes: \$1,384.46