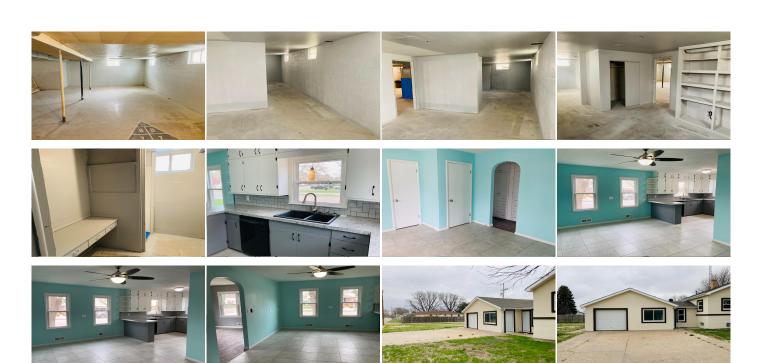

## 428 Colby Ave.

Oakley, KS

**四**2

₽ 2

**Listing #14160** 

Located on a corner with an additional lot, the new stucco and triple pane windows gave this home a refreshing look! Interior improvements: refinished hardwood floors, new tile floors, interior and exterior doors, garage door, and bathroom updates with a reconfigured layout. The original built-in cabinets provide storage in addition to the two pantries located in the kitchen. Space off of the utility room would be great for a daycare, home business, office, or so much more! With an open layout, the full basement has potential for additional bedrooms or rental space.0250.

☑ City Water ☑ Sewer City

1st Level

Bath 1: 9.11 x 7

Bedroom 1: 13.7 x 11.11 Bedroom 2: 13.6 x 11.11

Dining Room: 19.3 x 11.9 Kitchen: 11.1 x 7.11 Living Room: 22.1 x 13

Rec Room : 18 x 9.4 Utility Room : 9.9 x 9.2

**Basement Level** 

Bath 2 : 8.1 x 6.9 Bedroom 3 : 14 x 11.1

Bedroom 4: 14.3 x 11 Family Room: 36.5 x 22.3