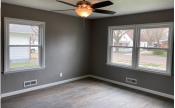

## 428 Colby Ave.

Oakley, KS

**四**2

₽ 2

**Listing #14160** 

Located on a corner with an additional lot, the new stucco and triple pane windows gave this home a refreshing look! Interior improvements: refinished hardwood floors, new tile floors, interior and exterior doors, garage door, and bathroom updates with a reconfigured layout. The original built-in cabinets provide storage in addition to the two pantries located in the kitchen. Space off of the utility room would be great for a daycare, home business, office, or so much more! With an open layout, the full basement has potential for additional bedrooms or rental space.0250.

☑ City Water ☑ Sewer City

1st Level

Bath 1: 9.11 x 7

Bedroom 1: 13.7 x 11.11 Bedroom 2: 13.6 x 11.11

Dining Room: 19.3 x 11.9 Kitchen: 11.1 x 7.11 Living Room: 22.1 x 13

Rec Room : 18 x 9.4 Utility Room : 9.9 x 9.2