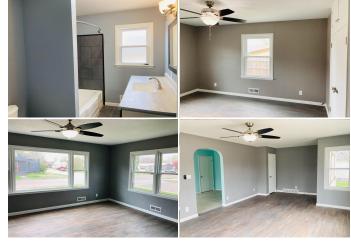

## 428 Colby Ave.

Oakley, KS

**四**2

₽ 2

**Listing #14160** 

Located on a corner with an additional lot, the new stucco and triple pane windows gave this home a refreshing look! Interior improvements: refinished hardwood floors, new tile floors, interior and exterior doors, garage door, and bathroom updates with a reconfigured layout. The original built-in cabinets provide storage in addition to the two pantries located in the kitchen. Space off of the utility room would be great for a daycare, home business, office, or so much more! With an open layout, the full basement has potential for additional bedrooms or rental space.0250.

☑ City Water ☑ Sewer City

1st Level

Bath 1: 9.11 x 7

Bedroom 1: 13.7 x 11.11 Bedroom 2: 13.6 x 11.11

Dining Room: 19.3 x 11.9 Kitchen: 11.1 x 7.11 Living Room: 22.1 x 13

Rec Room : 18 x 9.4 Utility Room : 9.9 x 9.2