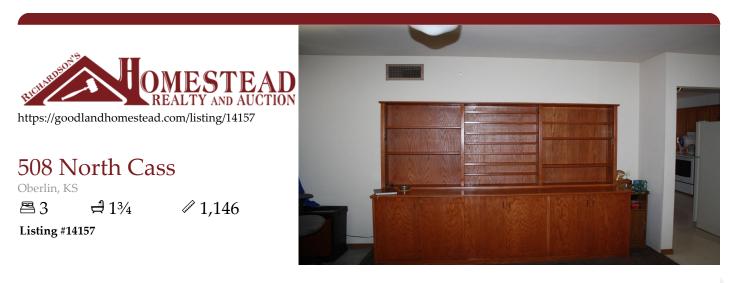

Situated conveniently on a corner lot across from the elementary school playground, this home features a walk out basement and a covered deck (2004) overlooking a spacious tree-covered back yard. This home has had many updates: a new furnace and A/C in 2017, a new high impact shingled roof in 2018-2019, and new guttering and gas line in 2019. The main floor features one bedroom, living room with a built-in display cabinet, dining room, laundry room, full bath, and kitchen. The kitchen was remodeled in 1995 and features oak cabinetry, an electric range, and refrigerator. Windows were replaced in 1984 on the main floor. The basement includes a family room with a walk-out to a patio and includes 2 non-conforming bedrooms and the possibility of a 3rd bedroom and a bathroom with a shower. There are two exits to the basement.