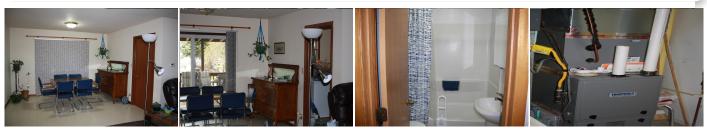

Situated conveniently on a corner lot across from the elementary school playground, this home features a walk out basement and a covered deck (2004) overlooking a spacious tree-covered back yard. This home has had many updates: a new furnace and A/C in 2017, a new high impact shingled roof in 2018-2019, and new guttering and gas line in 2019. The main floor features one bedroom, living room with a built-in display cabinet, dining room, laundry room, full bath, and kitchen. The kitchen was remodeled in 1995 and features oak cabinetry, an electric range, and refrigerator. Windows were replaced in 1984 on the main floor. The basement includes a family room with a walk-out to a patio and includes 2 non-conforming bedrooms and the possibility of a 3rd bedroom and a bathroom with a shower. There are two exits to the basement.