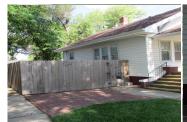

## 1108 Caldwell

Goodland, KS

**≅**4 **⇒**2

**Listing #14156** 

Craftsman style bungalow ...ready to move in condition! Outside you'll enjoy maintenance free steel siding and soffits and a covered front porch. Brick patio and privacy fenced yard. The inside is very welcoming living room with refinished hardwood floor, eat in kitchen with new appliances, 2 bedrooms on main floor (one currently used as dining room) and one bath. Remodeled basement with two bedrooms (owner currently uses one as an amazing walk in closet), utility room, bath and storage area. Security system that you can monitor on your phone. Detached one car garage.

Type: Single Family Res. Style: Bungalow Year Built: 1923

☑ Patio,Porch ☑ Privacy Fence Price/Sq.Ft.: \$55.56 Lot Size: 0.10 Acres Lot Dimentions: 60 x 75

☑ 1 Car Garage

Heating: Central Heat Cooling: Central Air/Refrig