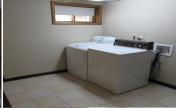

Basement Level

Bath 2 : 9 x 6 Bedroom 3 : 12 x 12 Bedroom 4 : 18 x 12

Den: 12 x 9

Utility Room: 9 x 10