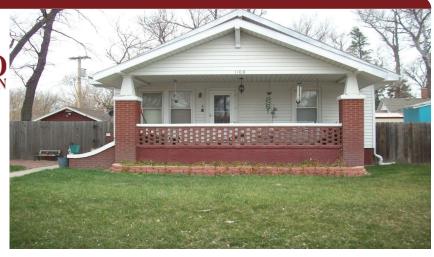

## 1108 Caldwell

Goodland, KS

**≅**4 **⇒**2

**Listing #14156** 

Craftsman style bungalow ...ready to move in condition! Outside you'll enjoy maintenance free steel siding and soffits and a covered front porch. Brick patio and privacy fenced yard. The inside is very welcoming living room with refinished hardwood floor, eat in kitchen with new appliances, 2 bedrooms on main floor (one currently used as dining room) and one bath. Remodeled basement with two bedrooms (owner currently uses one as an amazing walk in closet), utility room, bath and storage area. Security system that you can monitor on your phone. Detached one car garage.

Type: Single Family Res. Style: Bungalow Year Built: 1923

☑ Patio,Porch ☑ Privacy Fence Price/Sq.Ft.: \$55.56 Lot Size: 0.10 Acres Lot Dimentions: 60 x 75

☑ 1 Car Garage

Heating: Central Heat Cooling: Central Air/Refrig