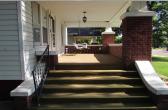

## 1108 Caldwell

Goodland, KS

**≅**4 **⇒**2

**Listing #14156** 

Craftsman style bungalow ...ready to move in condition! Outside you'll enjoy maintenance free steel siding and soffits and a covered front porch. Brick patio and privacy fenced yard. The inside is very welcoming living room with refinished hardwood floor, eat in kitchen with new appliances, 2 bedrooms on main floor (one currently used as dining room) and one bath. Remodeled basement with two bedrooms (owner currently uses one as an amazing walk in closet), utility room, bath and storage area. Security system that you can monitor on your phone. Detached one car garage.

Type: Single Family Res. Style: Bungalow Year Built: 1923

☑ Patio,Porch ☑ Privacy Fence Price/Sq.Ft.: \$55.56 Lot Size: 0.10 Acres Lot Dimentions: 60 x 75

☑ 1 Car Garage

Heating: Central Heat Cooling: Central Air/Refrig