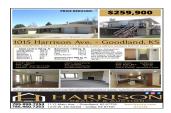

## 1015 Harrison

Goodland, KS

 $\stackrel{\triangle}{=} 4 \qquad \stackrel{\triangle}{\Rightarrow} 2^{3/4}$ 

**4,250** 

**Listing #14143** 

Spacious, comfortable, clean and updated describes this wonderful home located in one of Goodland's best neighborhoods. The Seller has completed numerous upgrades including laminate flooring, tile, paint and has plans to do more. It offers 4 bedrooms, 3 bathrooms, 3 fireplaces, full finished basement, a 2nd story addition for a game room, lovely fenced backyard and attached double car garage. There is also a sunroom which could be used for a hot tub.0136