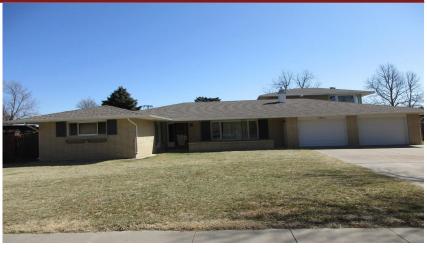

## 1015 Harrison

Goodland, KS

 $\stackrel{\triangle}{=} 4 \qquad \stackrel{\triangle}{\Rightarrow} 2^{3/4}$ 

**4,250** 

**Listing #14143** 

Spacious, comfortable, clean and updated describes this wonderful home located in one of Goodland's best neighborhoods. The Seller has completed numerous upgrades including laminate flooring, tile, paint and has plans to do more. It offers 4 bedrooms, 3 bathrooms, 3 fireplaces, full finished basement, a 2nd story addition for a game room, lovely fenced backyard and attached double car garage. There is also a sunroom which could be used for a hot tub.0136

Type: Single Family Res. Style: Ranch Year Built: 1969

☑ Fireplace

**☑** Patio

☑ Privacy Fence

Price/Sq.Ft.: \$61.15 Lot Size: 0.26 Acres Lot Dimentions: 80 X 140

☑ 2 Car Garage

**Heating:** Gas, Central Heat **Cooling:** Central Air/Refrig