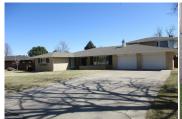

## 1015 Harrison

Goodland, KS

 $\stackrel{\triangle}{=} 4 \qquad \stackrel{\triangle}{\Rightarrow} 2^{3/4}$ 

**4,250** 

**Listing #14143** 

Spacious, comfortable, clean and updated describes this wonderful home located in one of Goodland's best neighborhoods. The Seller has completed numerous upgrades including laminate flooring, tile, paint and has plans to do more. It offers 4 bedrooms, 3 bathrooms, 3 fireplaces, full finished basement, a 2nd story addition for a game room, lovely fenced backyard and attached double car garage. There is also a sunroom which could be used for a hot tub.0136

Type: Single Family Res. Style: Ranch Year Built: 1969

☑ Fireplace

**☑** Patio

☑ Privacy Fence

Price/Sq.Ft.: \$61.15 Lot Size: 0.26 Acres Lot Dimentions: 80 X 140

☑ 2 Car Garage

**Heating:** Gas, Central Heat **Cooling:** Central Air/Refrig