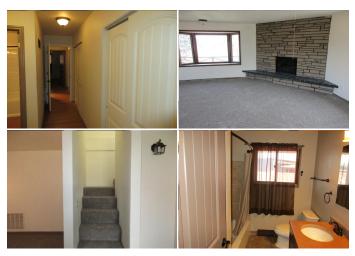

## 1015 Harrison

Goodland, KS

 $\stackrel{\triangle}{=} 4 \qquad \stackrel{\triangle}{\Rightarrow} 2^{3/4}$ 

**4,250** 

**Listing #14143** 

Spacious, comfortable, clean and updated describes this wonderful home located in one of Goodland's best neighborhoods. The Seller has completed numerous upgrades including laminate flooring, tile, paint and has plans to do more. It offers 4 bedrooms, 3 bathrooms, 3 fireplaces, full finished basement, a 2nd story addition for a game room, lovely fenced backyard and attached double car garage. There is also a sunroom which could be used for a hot tub.0136

2<sup>nd</sup> Level

Bath 3:8 x 5
Basement Level

Bedroom 3 : 15 x 12 Bedroom 4 : 12 x 12

Den: 20 x 14

Utility Room: 17 x 10

**Appliances Included:** 

Dishwasher Garbage Disposal Refrigerator

Range Oven Hood