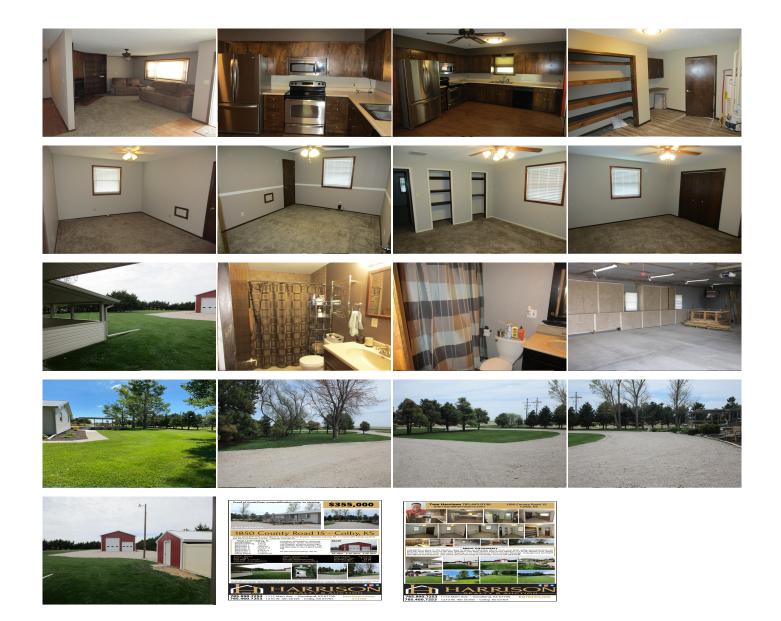

## Room Sizes:

1<sup>st</sup> Level Bath 1 : 9.9 x 14.1 Bath 2 : 7.1 x 5 Bedroom 1 : 14 x 10 Bedroom 2 : 13.6 x 10 Bedroom 3 : 13.6 x 11.8 Bedroom 4 : 14 x 13 Kitchen : 17 x 12 Living Room : 21 x 14 Utility Room : 13.6 x 10.1

## Appliances Included:

Dishwasher Garbage Disposal Refrigerator Range Oven Hood Ceiling Fans Window Coverings Other 1 Other 2

IDX courtesy of: Harrison Realty & Auction

The information is being provided through the Goodland Multiple Listing Service Internet Data Exchange Program. Information Is Believed To Be Accurate But Not Guaranteed. Information is provided for consumers' personal, non-commercial use, and may not be used for any purpose other than the identification of potential properties for purchase. All Rights Reserved.