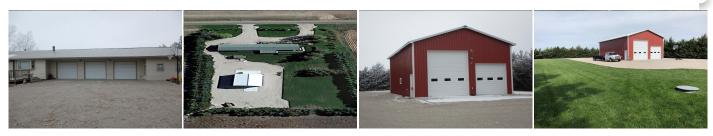

| 1850 County Road 15 |     |         |
|---------------------|-----|---------|
| Colby, KS           | -   |         |
| ₿4                  | ₽ 2 | # 1,639 |
| Listing #14135      |     |         |

Looking for a place in the country, close to town, on black top, lots of trees, new shop w/big overhead doors for your RV, then don't pass up this four bedroom, two bath, Ranch style home sitting on 1.7 acres. Newer roof, siding, AC/Heat, hot water tank, and some flooring. A no maintenance home (except mowing). Underground sprinklers throughout the property. This home will not last long so call today.0136.

**Type:** Single Family Res. **Style:** Ranch **Year Built:** 1983

Fireplace
Patio,Deck,Covered Patio
Privacy Fence

Price/Sq.Ft.: \$216.60 Lot Size: 1.70 Acres Lot Dimentions: 1.7 acres

☑ 3 Car Garage☑ Storage Building