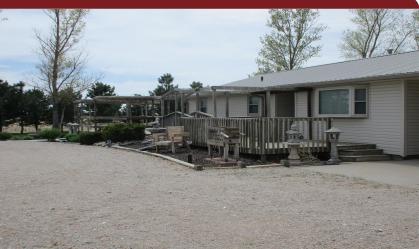

| 1850 County Road 15 |     |         |
|---------------------|-----|---------|
| Colby, KS           | -   |         |
| ₿4                  | ₽ 2 | # 1,639 |
| Listing #14135      |     |         |

Looking for a place in the country, close to town, on black top, lots of trees, new shop w/big overhead doors for your RV, then don't pass up this four bedroom, two bath, Ranch style home sitting on 1.7 acres. Newer roof, siding, AC/Heat, hot water tank, and some flooring. A no maintenance home (except mowing). Underground sprinklers throughout the property. This home will not last long so call today.0136.

**Type:** Single Family Res. **Style:** Ranch **Year Built:** 1983

Fireplace
Patio,Deck,Covered Patio
Privacy Fence

Price/Sq.Ft.: \$216.60 Lot Size: 1.70 Acres Lot Dimentions: 1.7 acres

☑ 3 Car Garage☑ Storage Building