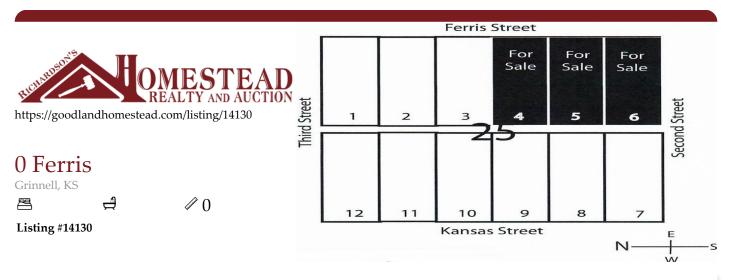

These lots would be perfect to build your dream home. Don't miss this opportunity to purchase these lots. You won't find three lots together like these. The lots measure 50x155 each.Call today to visit about these lots!

Type: Lots

Lot Size: 0.53 Acres Lot Dimentions: 150x155

Taxes: \$47.04 approx.

IDX courtesy of: Harrison Realty & Auction

The information is being provided through the Goodland Multiple Listing Service Internet Data Exchange Program. Information Is Believed To Be Accurate But Not Guaranteed. Information is provided for consumers' personal, non-commercial use, and may not be used for any purpose other than the identification of potential properties for purchase. All Rights Reserved.