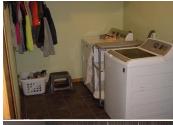

## Room Sizes: 1<sup>st</sup> Level

Bath 1: 10 x 5

Bedroom 1: 13 x 10

Bedroom 2: 13 x 10

Bedroom 3: 10 x 9.6

Kitchen: 14 x 13

Living Room: 18 x 15

Utility Room: 10.6 x 7

## Appliances Included:

Dishwasher Refrigerator Range Ceiling Fans Window Coverings Hot Water Heater

Other 1 Other 2

IDX courtesy of: Harrison Realty & Auction

The information is being provided through the Goodland Multiple Listing Service Internet Data Exchange Program. Information Is Believed To Be Accurate But Not Guaranteed. Information is provided for consumers' personal, non-commercial use, and may not be used for any purpose other than the identification of potential properties for purchase. All Rights Reserved.