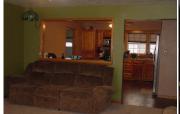

## Room Sizes: 1<sup>st</sup> Level

Bath 1: 10 x 5

Bedroom 1: 13 x 10

Bedroom 2: 13 x 10

Bedroom 3: 10 x 9.6

Kitchen: 14 x 13

Living Room: 18 x 15

Utility Room: 10.6 x 7