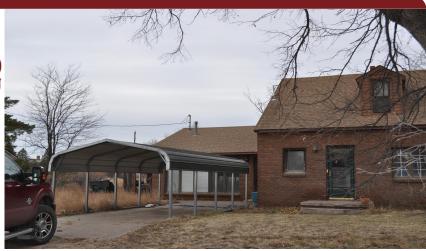

Located in the small community of Ruleton, KS approx. 8 miles west of Goodland, KS. This home sits on 3.3 acres. Main floor offers open living/dining/kitchen, two bedrooms, family room with fireplace, 2 baths and laundry room. The second floor has 3 small bedrooms. There is a partial basement where furnace and hot water heater area. House is brick, has forced air gas heat in main part of house and wall heat in family room, swamp cooler. Lots of square footage. House needs some updates (including new floor coverings and interior paint), so priced for a quick sale to someone wanting some land and a big house.

**Type:** Single Family Res. **Style:** Traditional **Year Built:** 1907

☑ Fireplace

Price/Sq.Ft.: \$23.04 Lot Size: 3.30 Acres Lot Dimentions: 335 x 400

☑ Storage Building

 Room Sizes:

  $1^{st}$  Level

 Bath 1 : 10 x 11